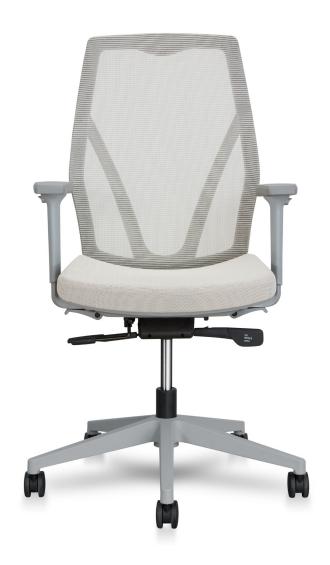

# Task Chair

Verta is a high-performance chair that blends comfort with physical wellbeing. Regardless of body shape, our contoured back and adjustable seat align with a variety of vertebral forms and offer even distribution across pressure points. Featuring five mesh colors and two frame finishes, Verta's contemporary design is highly adaptive to suit any modern workplaces.

#### Features

V-shaped back support Weight-activated motion 2D/4D Armrest Adjustment Seat Depth Adjustment