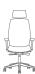

#### Task Chair with Headrest

**Overall Dimensions** 46"-49%"H x 28%"W x 28%"D

Seat  $16\%"-19\%"H \times 18\%"W \times 16\%"D - 18\%"/16\%"$ 

1¾"H (optional)

Adjustable Arm 8¼"-12¼"H x 17%"-19%"W x 3½"D

Adjustable Headrest Height 2%"H (optional) Adjustable Lumber Height