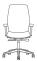

# Task Chair

**Overall Dimensions** 39¾′′-42¾′′H x 28¾′′W x 28¾′′D

Seat 16%"-19¾"H x 18¾"W x 16¾"D - 18¾"/16%"

Adjustable Arm  $8\%''-12\%''H \times 17\%''-19\%''W \times 3\%''D$ 

Adjustable Lumber Height 2%"H (optional)