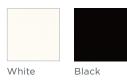

ntered design and state-of-the-art technologies to provide ergonomic support. Mimeo task stool matches with the height-adjustable desk and high table, featuring five mesh colors and two frame finishes.

### Features

Light weight Weight-activated motion Full function arm Relaxed footrest

# Mimeo Statement of Line





Task Stool with Casters / Glides

| Overall Dimensions | 43‰"-53‰"H x 26⅔"W x 26⅔"D      |  |
|--------------------|---------------------------------|--|
| Seat               | 23¾''-33½''H x 20½0''W x 28‰''D |  |
| Adjustable Arm     | 8¼"-12¼"H x 17½"-19½"W x 3½"D   |  |

# **Mesh Back Colors**

| Shadow | Leaf   | Cobalt | Amethyst | Onyx   |
|--------|--------|--------|----------|--------|
| (NM20) | (NM75) | (NM91) | (NM61)   | (NM10) |

#### **Back Carrier Finishes**



# Frame/Base Finishes



### Certifications



GREENGUARD GOLD Indoor Air Quality Certification



Although the colors reproduced on this sell sheet were Although the colors reproduced on this sensitive matched with care, they may vary from the actual finish. When color is critical, please obtain a physical sample.