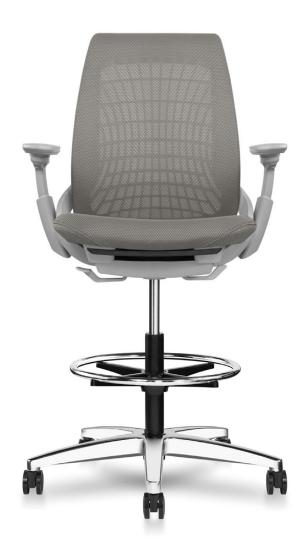

# Allsteel®

Mimeo® Task Stool

Designed in partnership with StudioFifield, Mimeo transforms human-centered design and state-of-the-art technologies to provide ergonomic support. Mimeo task stool matches with the height-adjustable desk and high table, featuring five mesh colors and two frame finishes.

### Features

Light weight Weight-activated motion Full function arm Relaxed footrest

# Mimeo Statement of Line

Task Stool with Casters / Glides

| Overall Dimensions | 43‰"-53‰"H x 26⅔"W x 26⅔"D      |  |
|--------------------|---------------------------------|--|
| Seat               | 23¾''-33½''H x 20½0''W x 28‰''D |  |
| Adjustable Arm     | 8¼"-12¼"H x 17½"-19½"W x 3½"D   |  |