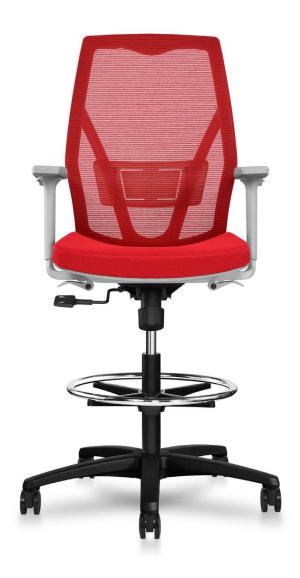

## Task Stool

The Verta task stool is human-oriented, enhancing wellbeing through its V-shape contoured back. The adjustable seat aligns with a variety of vertebral forms, with even distribution across pressure points. Paired with a height-adjustable table and high table, it is ideal for collaborative working functions.

# Features

V-shaped back support Simple Synchro-tilt 2D armrest adjustment Relaxed footrest

# Verta Statement of Line

Task Stool with Casters / Glides

**Overall Dimensions** 45%"-55%"H x 28%"W x 28%"D

Seat  $23\%''-32\%''H \times 16\%''W \times 18\%''D$ 

Adjustable Arm 17½"-29"H x 33½"-55"W x 28"D