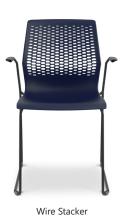

Lyric™











# **Endless Seating Applications**

Lyric is Allsteel's comprehensive multi-purpose seating, with a unified look for your space. It includes four-leg bases or casters, work chairs, wire stackers and wire stools, for multiple applications. Its comfort and functionality are paired with simple, striking lines, perfect for collaborative areas from training to conference rooms.

Multi-Purpose Chair: Titanium Polymer Shell, Titanium Frame Wire Stool and Titanium Polymer Shell, Titanium Frame Work Chair



Multi-Purpose Chair: Regatta Polymer Shell, Titanium Frame Wire Stacker

# Lyric Statement of Line

# Multi-Purpose Seating



4-Leg Base



Wire Stacker





Wire Stool

#### Options for multi-purpose models

- Arms or Armless
- Casters (4-Leg base) or glides
- Upholstered seat pad

# Mu