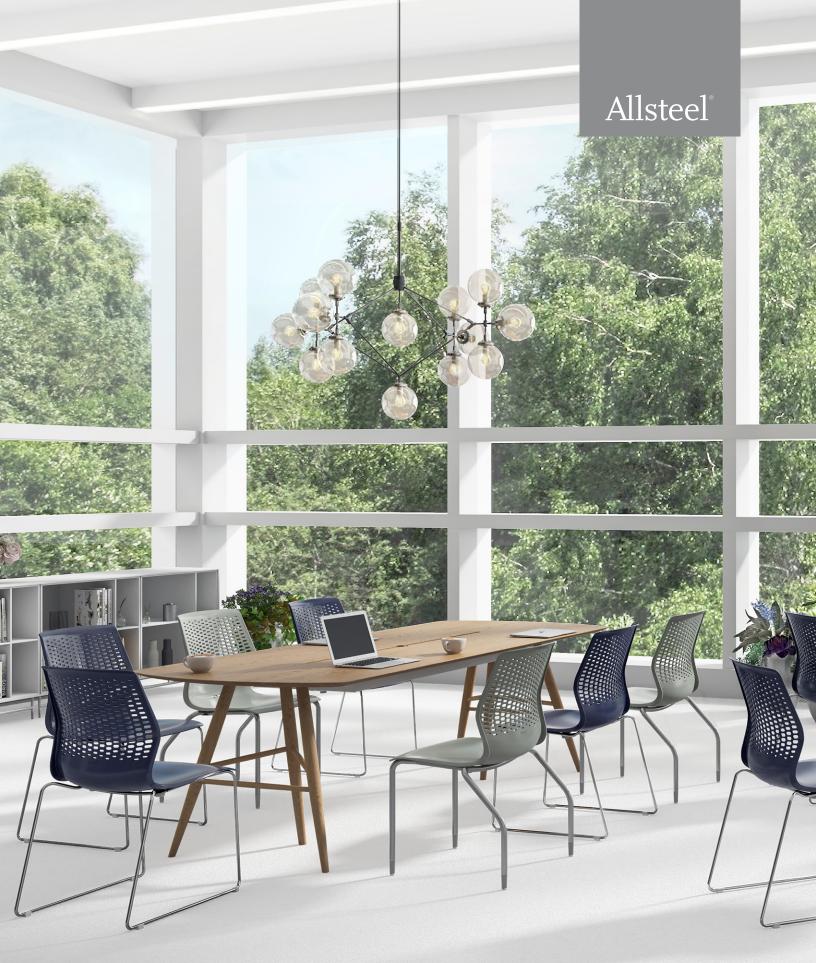

# **Endless Seating Applications**

Lyric is Allsteel's comprehensive multi-purpose seating, with a unified look for your space. It includes four-leg bases or casters, work chairs, wire stackers and wire stools, for multiple applications. Its comfort and functionality are paired with simple, striking lines, perfect for collaborative areas from training to conference rooms.