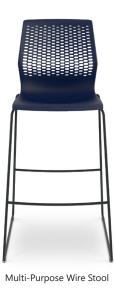

# Multi-Purpose Seating

4-Leg Base

Wire Stacker

Wire Stool

#### Options for multi-purpose models

- Arms or Armless
- Casters (4-Leg base) or glides
- Upholstered seat pad