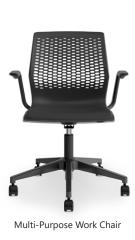

# Multi-Purpose Seating

4-Leg Base

Wire Stacker

Wire Stool

#### Options for multi-purpose models

- Arms or Armless
- Casters (4-Leg base) or glides
- Upholstered seat pad