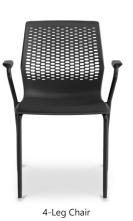

Lyric™











# **Endless Seating Applications**

Lyric is Allsteel's comprehensive multi-purpose seating, with a unified look for your space. It includes four-leg bases or casters, work chairs, wire stackers and wire stools, for multiple applications. Its comfort and functionality are paired with simple, striking lines, perfect for collaborative areas from training to conference rooms.

Multi-Purpose Chair: Titanium Polymer Shell, Titanium Frame Wire Stool and Titanium Polymer Shell, Titanium Frame Work Chair



Multi-Purpose Chair: Regatta Polymer Shell, Titanium Frame Wire Stacker

# Lyric Statement of Line

# Multi-Purpose Seating



4-Leg Base



Wire Stacker





Wire Stool

#### Options for multi-purpose models

- Arms or Armless
- Casters (4-Leg base) or glides
- Upholstered seat pad

#