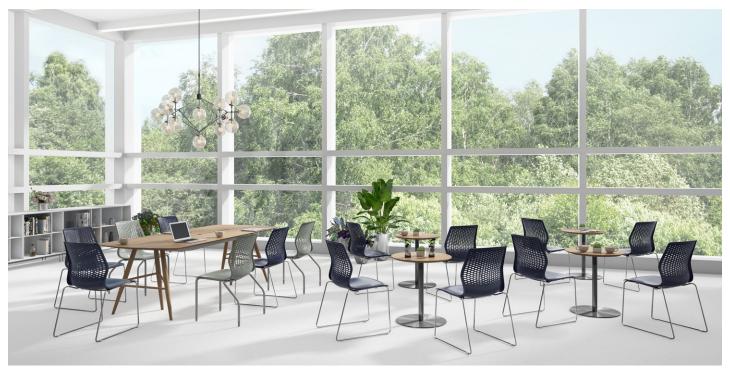

# **Endless Seating Applications**

Lyric is Allsteel's comprehensive multi-purpose seating, with a unified look for your space. It includes four-leg bases or casters, work chairs, wire stackers and wire stools, for multiple applications. Its comfort and functionality are paired with simple, striking lines, perfect for collaborative areas from training to conference rooms.

# Multi-Purpose Seating

4-Leg Base

Wire Stacker

Wire Stool