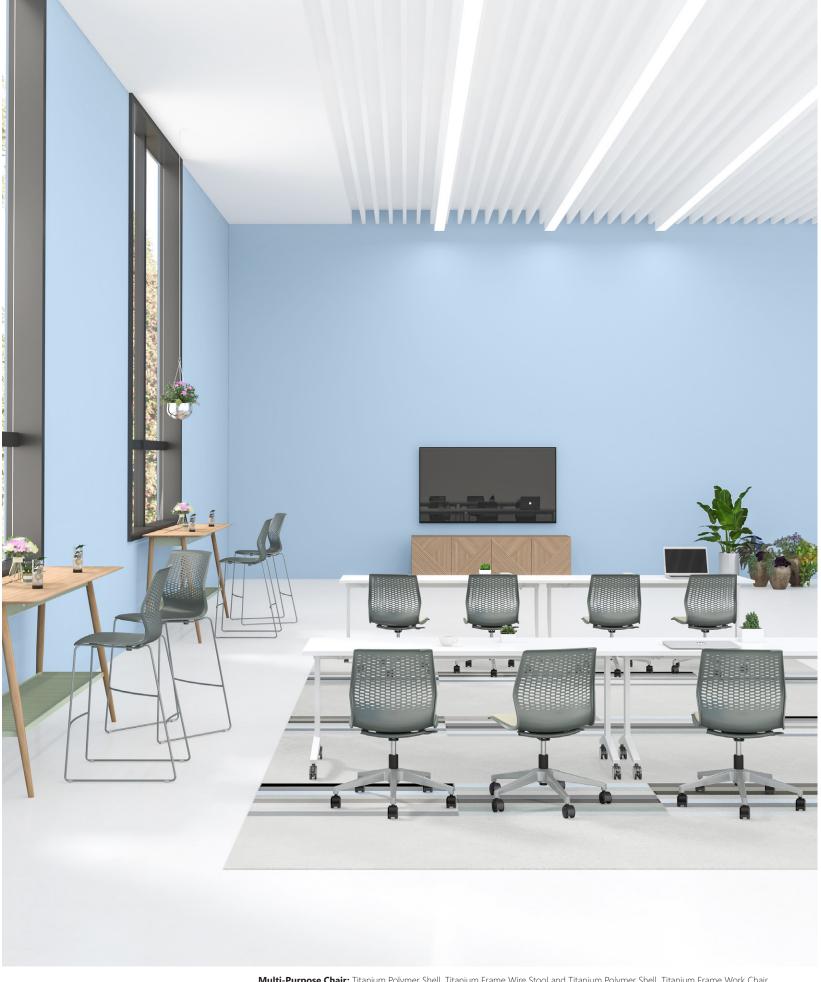

Multi-Purpose Chair: Titanium Polymer Shell, Titanium Frame Wire Stool and Titanium Polymer Shell, Titanium Frame Work Chair

Multi-Purpose Chair: Regatta Polymer Shell, Titanium Frame Wire Stacker