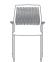

## Lyric Multi-Purpose Chair Statement of Line

4-Leg Glides

es 4-Leg Casters

Wire Stacker

Overall Seat 33¼"H x 21"W x 21½"D 17¾"H x 18"W x 16¼"D

Back

18¾"H x 17"W

Armless models also available.