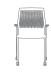

## Lyric Multi-Purpose Chair Statement of Line

4-Leg Glides

es 4-Leg Casters

Wire Stacker

Overall Seat 33¼"H x 21"W x 21½"D 17¾"H x 18"W x 16¼"D

Back

18¾"H x 17"W

Armless models also available.