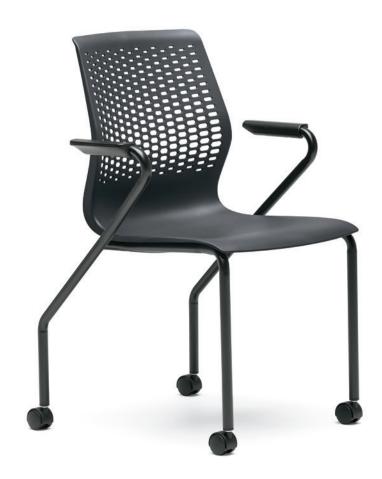

# Lyric<sup>TM</sup> Multi-Purpose Chair

Paired with its simple, striking lines, Lyric multi-purpose chairs bring a unified look to workspaces. Whether it is 4-Leg glides, casters or sled base, it's the perfect fit whenever you work.

### Features

4-Leg glides, casters and sled base Arm or armless Optional upholstered seat pad

## Lyric Multi-Purpose Chair Statement of Line

4-Leg Glides

es 4-Leg Casters

Wire Stacker

Overall Seat 33¼"H x 21"W x 21½"D 17¾"H x 18"W x 16¼"D

Back

18¾"H x 17"W

Armless models also available.