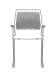

## Lyric Multi-Purpose Chair Statement of Line

4-Leg Glides

es 4-Leg Casters

Wire Stacker

Overall Seat 33¼"H x 21"W x 21½"D 17¾"H x 18"W x 16¼"D

Back

18¾"H x 17"W

Armless models also available.