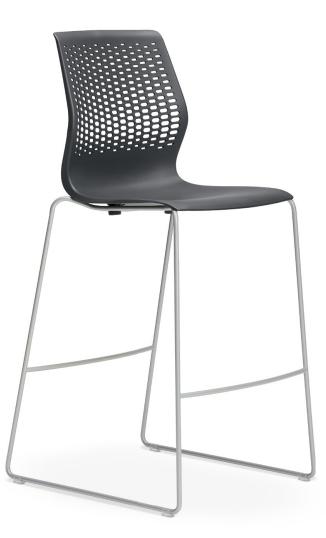

## Lyric<sup>™</sup> Multi-Purpose Stool

Lyric wire stool is a simple, light and inviting chair that accommodates office needs. The sophisticated wire frame is durable yet light-weight. It is easy to move from space to space.

### Features

Armless Integrated footrest Optional upholstered seat pad

## Lyric Multi-Purpose Stool Statement of Line

 Overall
 46"H x 21½"W x 26"D

 Seat
 33"H x 18"W x 16½"D

 Back
 18"H x 17½"W