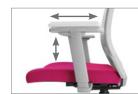

### Flexible Arms

The flexible arms move in all four directions, offering perfect alignment of every task: forwards and backwards, upwards and downwards, it moves along every axis.

Adaptive Lumbar Support Adaptive lumbar support relieves back pressure, accommodating to the changing needs of the spine.