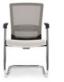

Array Conference Chair

Seating Height 435mm Seating Depth 440mm

Frame Color Black/Grey Height 930mm Depth 590mm . Width 580mm Seating Width 480mm

Blue (ME15)

Grey

White (G33)

Depth 725mm