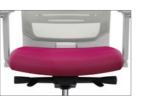

#### **Relaxed Footrest**

The 44cm-wide footrest platform noticeably relieves foot pressure and discomfort from long sedentary periods.

Array High Back Chair with Headrest

Seating Depth 435mm Seating Width 480mm