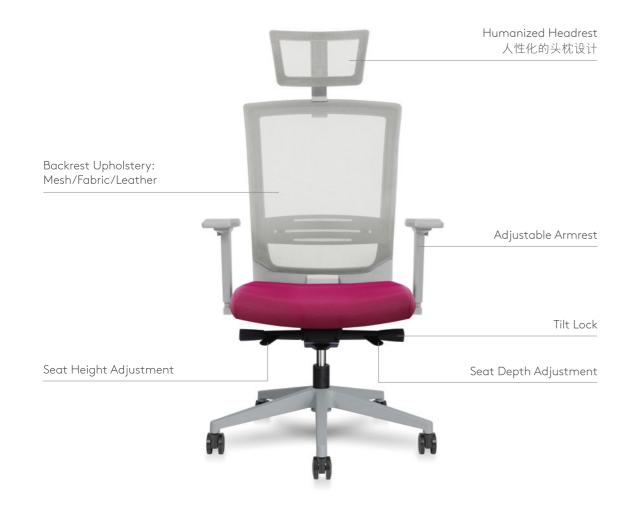

### Product Highlight

Adjustable Headrest Adjustable headrest relieves neck tension while finding the right level of comfort and support.

Adaptive Seat Depth Seat depth allows the seat to be positioned either forward or backward at ease for long-term comfort.

### Flexible Arms

The flexible arms move in all four directions, offering perfect alignment of every task: forwards and backwards, upwards and downwards, it moves along every axis.

Adaptive Lumbar Support Adaptive lumbar support relieves back pressure, accommodating to the changing needs of the spine.

### Elasticity Support

Infused with high-tech elasticity, the chair base supports the body's many ergonomic movements across the regular workday.