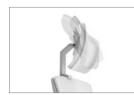

### Product Highlight

Adjustable Headrest Adjustable headrest relieves neck tension while finding the right level of comfort and support.

Adaptive Seat Depth Seat depth allows the seat to be positioned either forward or backward at ease for long-term comfort.