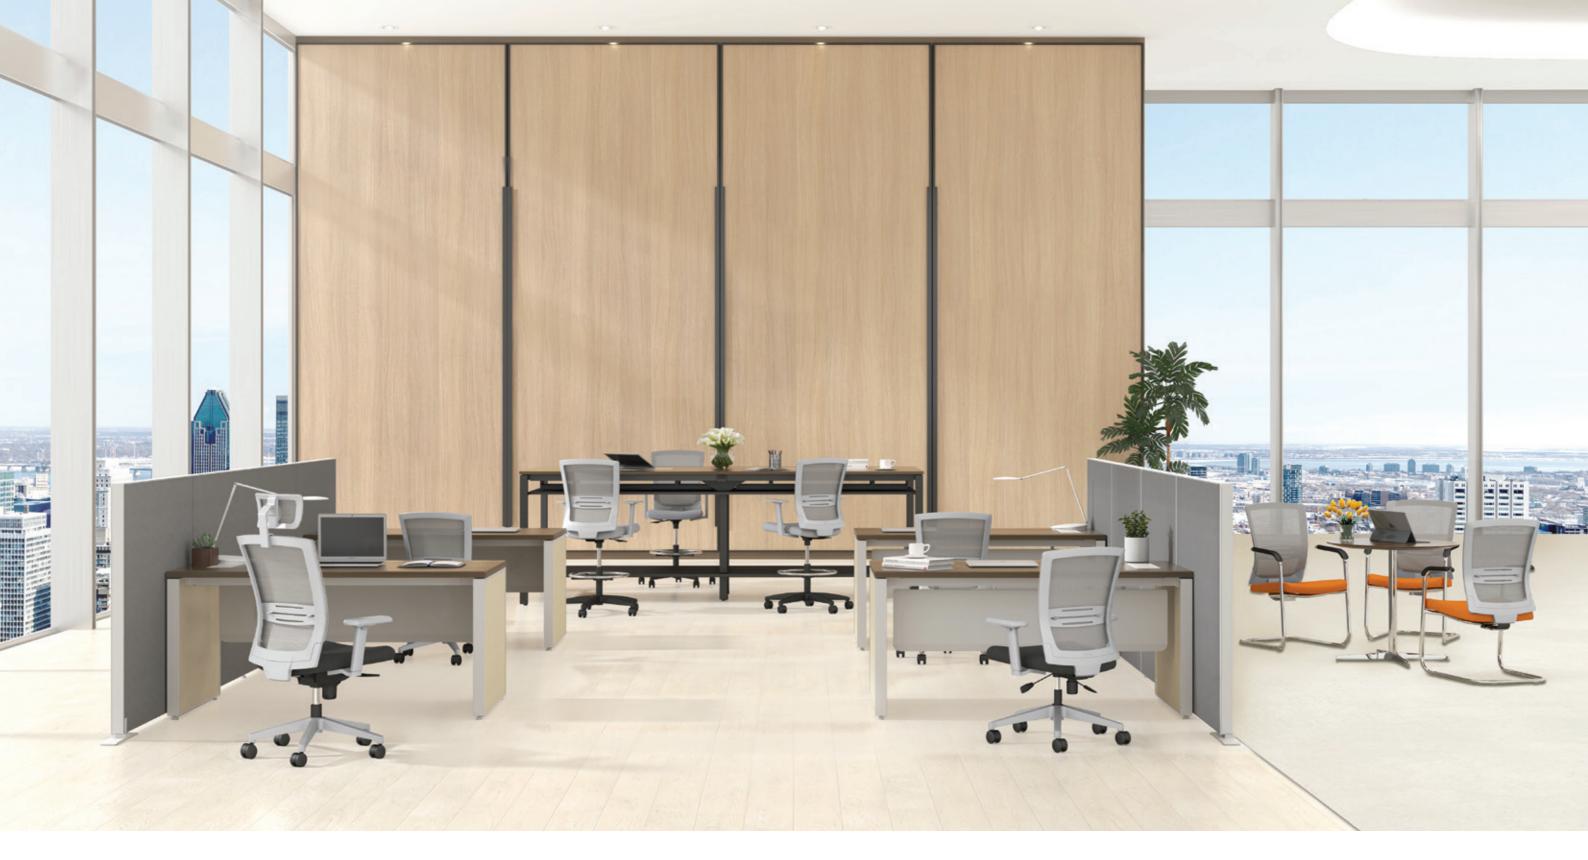

### A Chair for Everywhere

Array is up to every type of work challenge, from focused work to collaborative groups. Set either at seat-level or stool height, the chair integrates seamlessly into modern workplaces, by offering support and security through every manner of task.