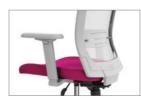

### Flexible Arms

The flexible arms move in all four directions, offering perfect alignment of every task: forwards and backwards, upwards and downwards, it moves along every axis.

Adaptive Lumbar Support Adaptive lumbar support relieves back pressure, accommodating to the changing needs of the spine.