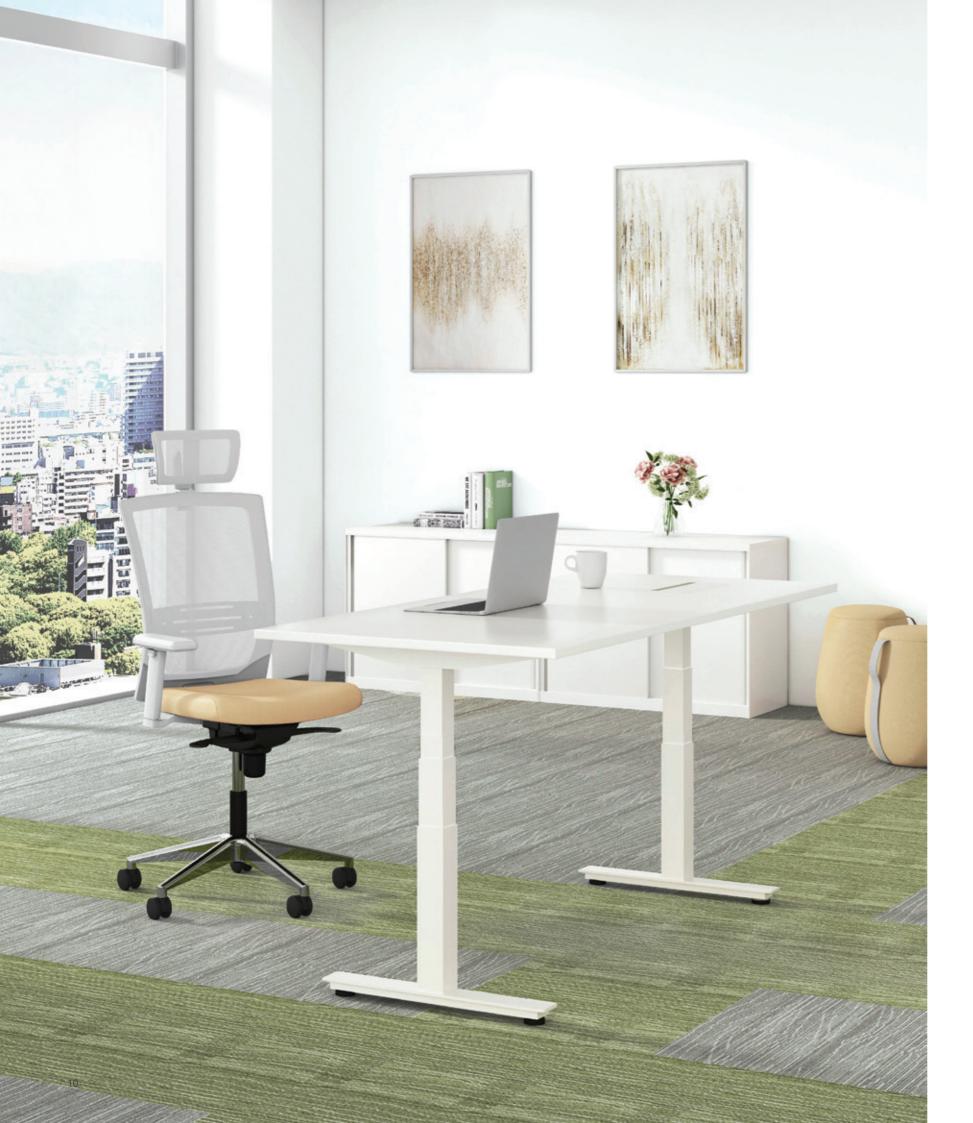

# Comfort for True Productivity

Long desk hours can lead to exhaustion. Array solves all fatigue problems through its sleek but fully integrated functional design. Made with the human body in mind, its soft inner seating furnishings are always pleasing and care for your health. Array offers unparalleled comfort for endless productivity through its blend of soft furnishings, supportive design and effortless style.