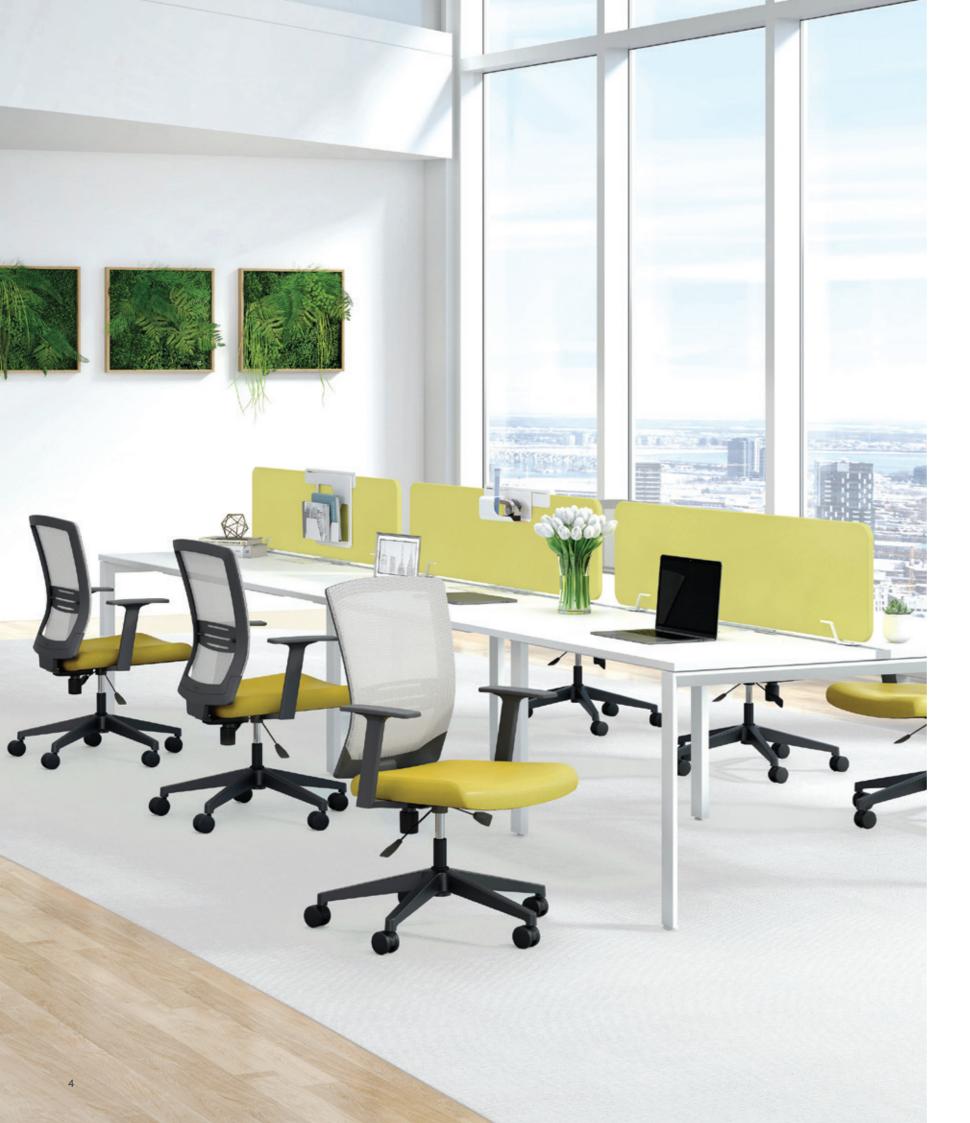

# Comfort for True Productivity

Long desk hours can lead to exhaustion. Array solves all fatigue problems through its sleek but fully integrated functional design. Made with the human body in mind, its soft inner seating furnishings are always pleasing and care for your health. Array offers unparalleled comfort for endless productivity through its blend of soft furnishings, supportive design and effortless style.

### A Chair for Everywhere

Array is up to every type of work challenge, from focused work to collaborative groups. Set either at seat-level or stool height, the chair integrates seamlessly into modern workplaces, by offering support and security through every manner of task.