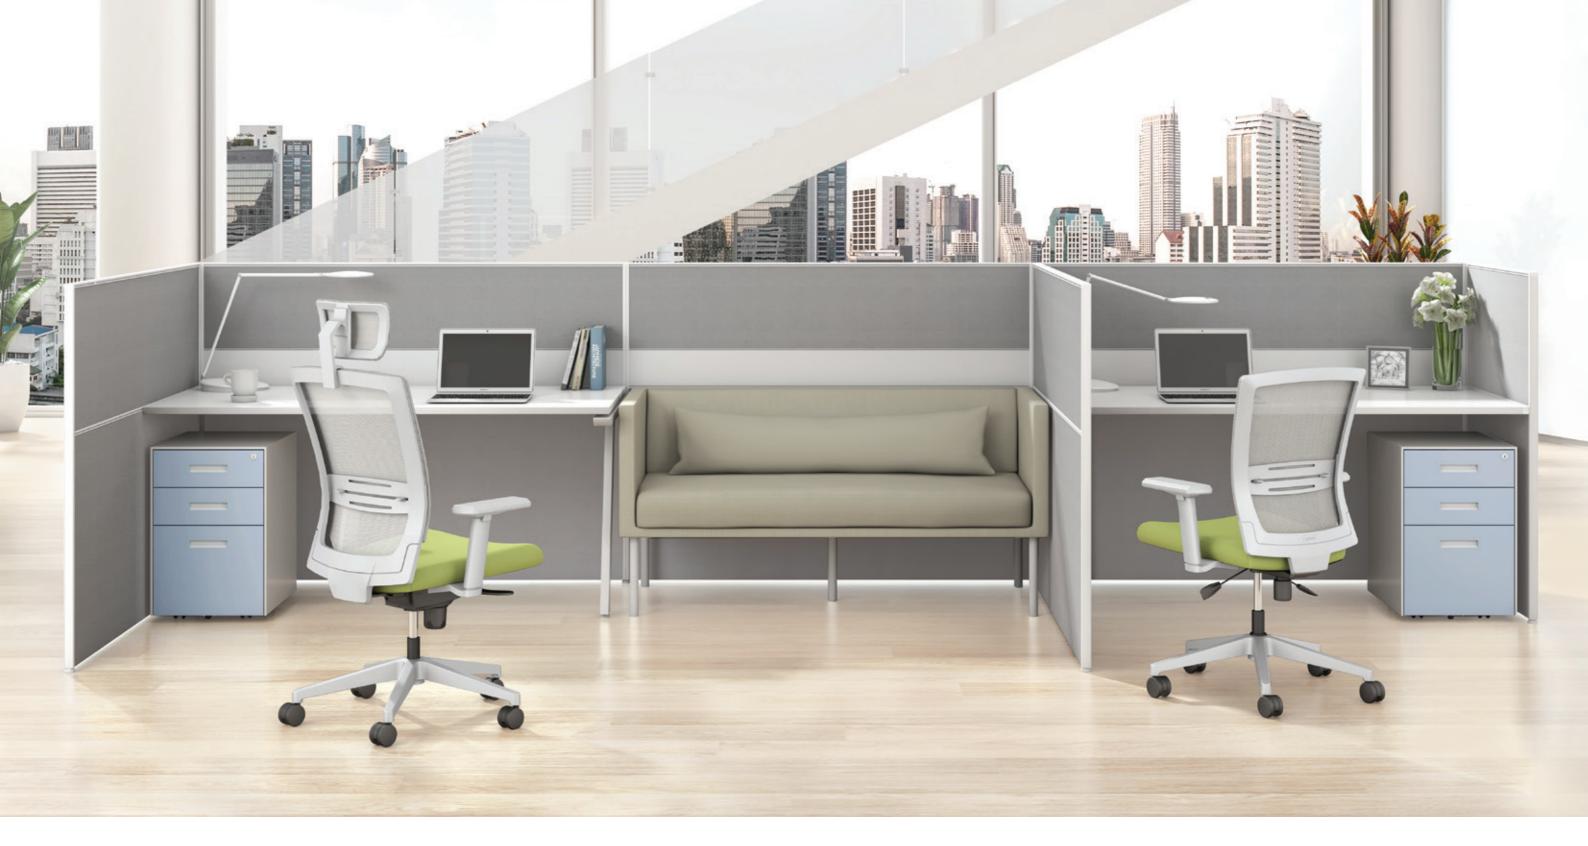

## Ideas and People Blending Together

Meetings are made for interaction. Creativity, communication, brainstorms and thoughtprocesses - Array Conference Chairs support your every idea, balancing multi-tasked activities and a variety of work styles, to present cohesive interaction. Continuous comfort over extended periods of time ensures concepts are constantly flowing, fostering the kind of interactions most workplaces dream about.

### Product Highlight

Adjustable Headrest Adjustable headrest relieves neck tension while finding the right level of comfort and support.

Adaptive Seat Depth Seat depth allows the seat to be positioned either forward or backward at ease for long-term comfort.

### Flexible Arms

The flexible arms move in all four directions, offering perfect alignment of every task: forwards and backwards, upwards and downwards, it moves along every axis.

Adaptive Lumbar Support Adaptive lumbar support relieves back pressure, accommodating to the changing needs of the spine.