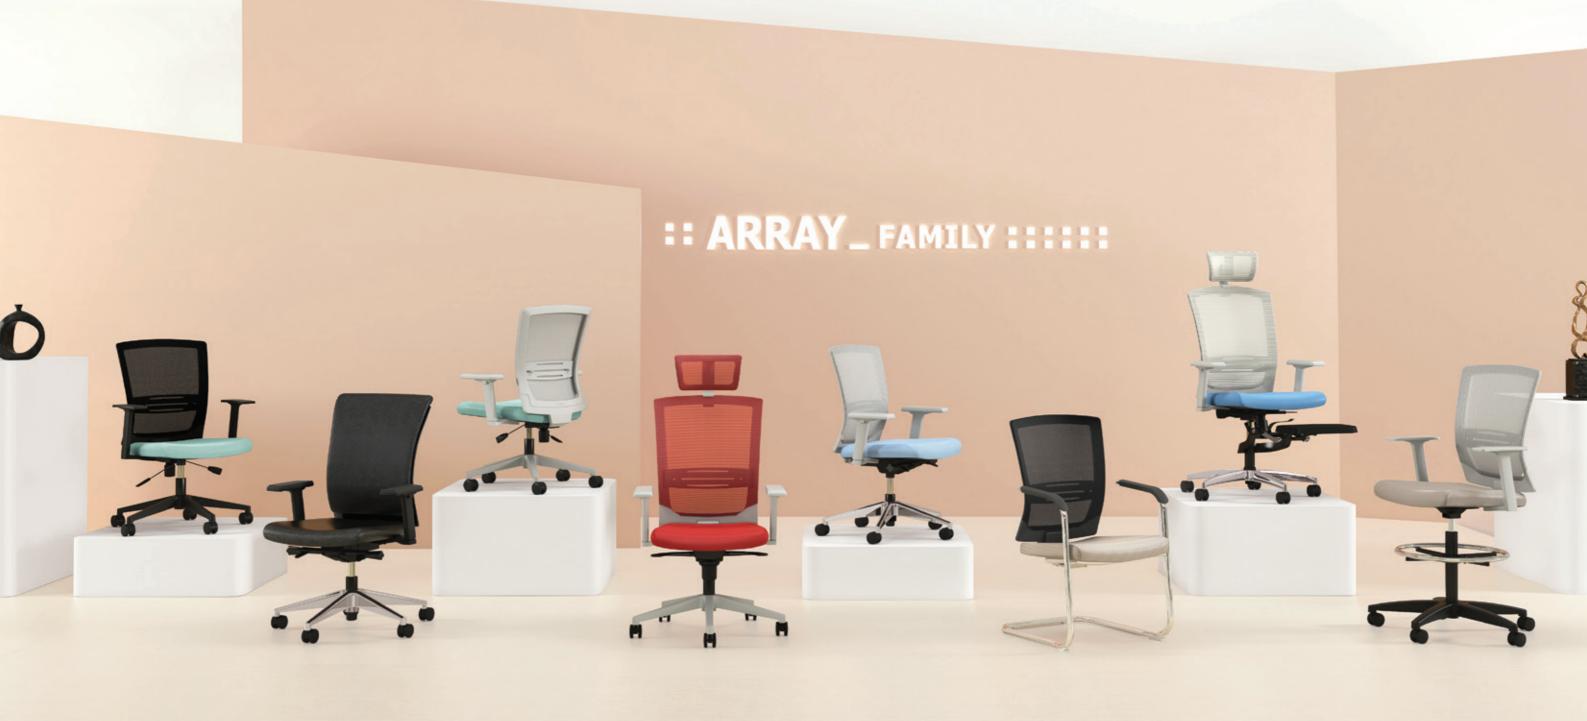

### A Family that Works Together to Refresh Your Space

Array refreshes your space. Simple yet striking, the Array collection is a comprehensive family of chairs offering a unified and inspiring look for your workplace. Seamlessly blending comfort, versatility and ergonomic functionality, they're available in a series of aesthetically pleasing colors, making it the perfect choice for any modern work space.



# Added Comfort for True Collaboration

Both comfort and contentment are essential to strong collaboration in the workplace. Array ensures you're always in a pleasant mood, through its simple but sturdy light-scale design. Array embraces the work day for you, presenting a solid base for both collaborations and interactions.



### Focused Ambition

Array is the ideal choice when it