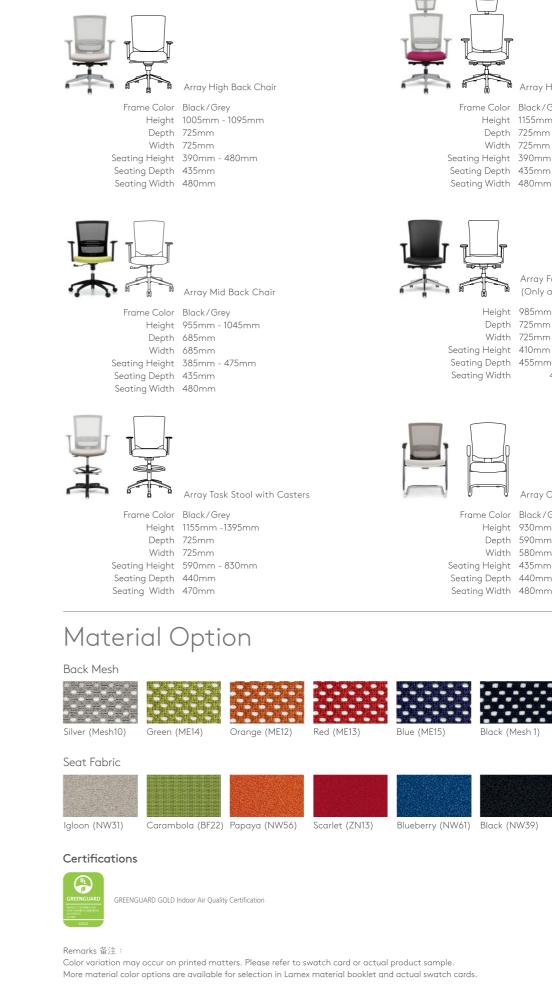

#### **Relaxed Footrest**

The 44cm-wide footrest platform noticeably relieves foot pressure and discomfort from long sedentary periods.

Array High Back Chair with Headrest

Seating Depth 435mm Seating Width 480mm