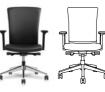

#### **Relaxed Footrest**

The 44cm-wide footrest platform noticeably relieves foot pressure and discomfort from long sedentary periods.

Array High Back Chair with Headrest

Seating Depth 435mm Seating Width 480mm

Frame Color Black/Grey Height 1155mm - 1310mm Depth 725mm Width 725mm Seating Height 390mm - 480mm

Array Fabric/Leather Chair (Only applicable to High Back Chair)

Seating Width

Height 985mm - 1075mm Width 725mm Seating Height 410mm - 500mm Seating Depth 455mm - 505mm 480mm