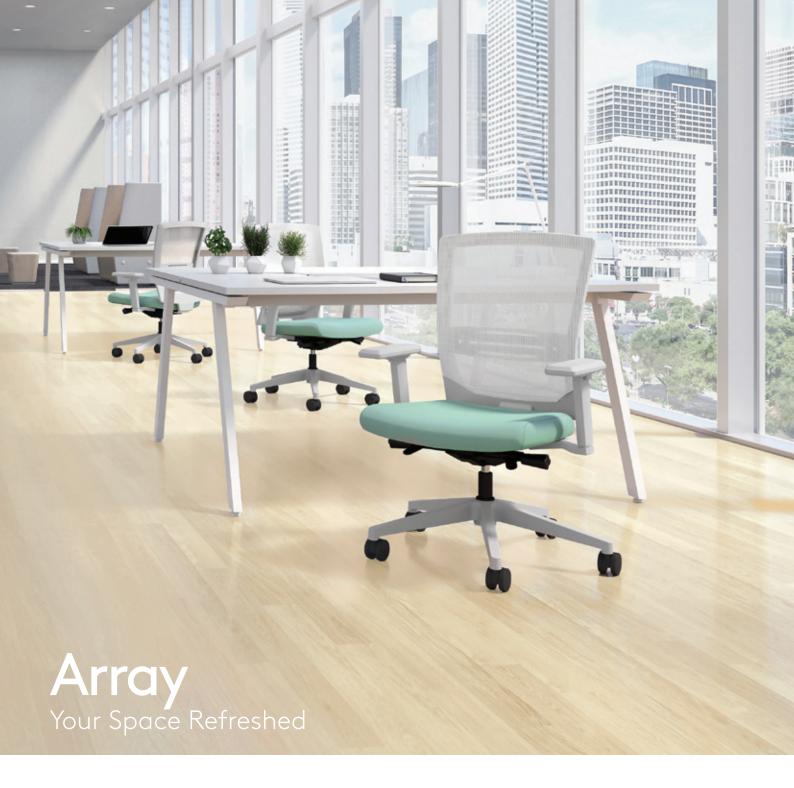

### A Family that Works Together to Refresh Your Space

Array refreshes your space. Simple yet striking, the Array collection is a comprehensive family of chairs offering a unified and inspiring look for your workplace. Seamlessly blending comfort, versatility and ergonomic functionality, they're available in a series of aesthetically pleasing colors, making it the perfect choice for any modern work space.

# Added Comfort for True Collaboration

Both comfort and contentment are essential to strong collaboration in the workplace. Array ensures you're always in a pleasant mood, through its simple but sturdy light-scale design. Array embraces the work day for you, presenting a solid base for both collaborations and interactions.