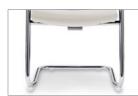

### Product Highlight

Adjustable Headrest Adjustable headrest relieves neck tension while finding the right level of comfort and support.

Adaptive Seat Depth Seat depth allows the seat to be positioned either forward or backward at ease for long-term comfort.

### Flexible Arms

The flexible arms move in all four directions, offering perfect alignment of every task: forwards and backwards, upwards and downwards, it moves along every axis.

Adaptive Lumbar Support Adaptive lumbar support relieves back pressure, accommodating to the changing needs of the spine.