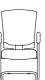

Frame Color Black/Grey Height 1155mm - 1310mm Depth 725mm Width 725mm Seating Height 390mm - 480mm

Array Fabric/Leather Chair (Only applicable to High Back Chair)

Seating Width

Height 985mm - 1075mm Width 725mm Seating Height 410mm - 500mm Seating Depth 455mm - 505mm 480mm