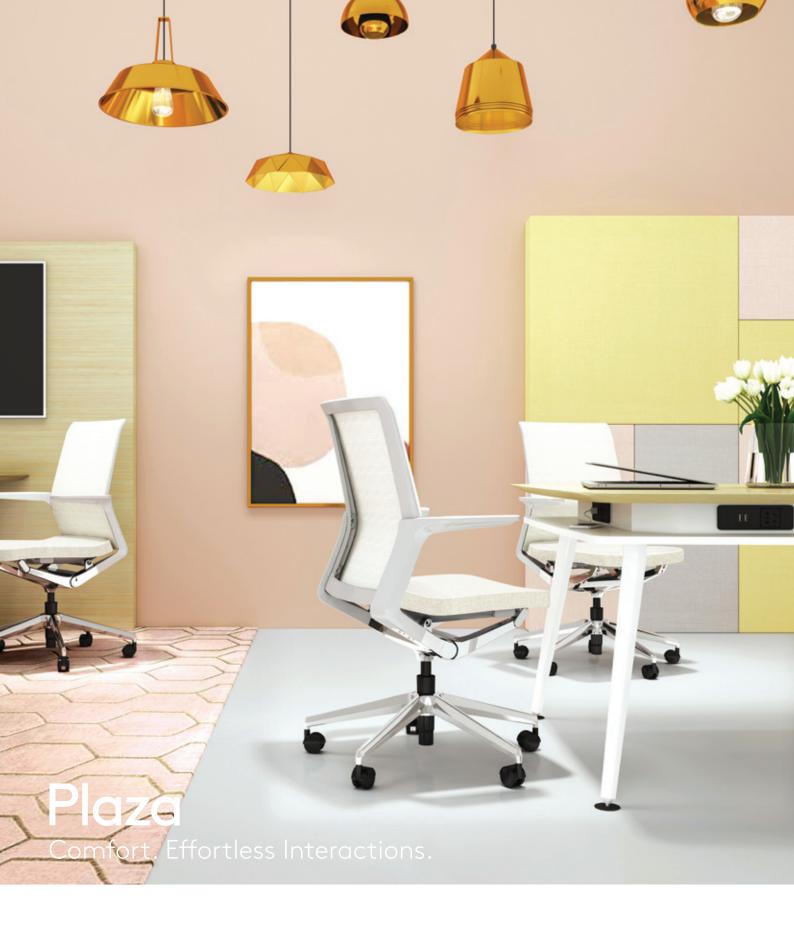

# Simple Aesthetics. Complementary Comfort.

Plaza is an essential chair for office spaces, optimally created for any possible workplace environment. Whether it's shared benches, open-spaces, small group meeting areas or large conference rooms, its contemporary elements present a simple aesthetic look that effortlessly adapts to the space you're in and the different type of work you do. Combining aesthetics, performance and comfort, Plaza is the perfect chair for your workplace.