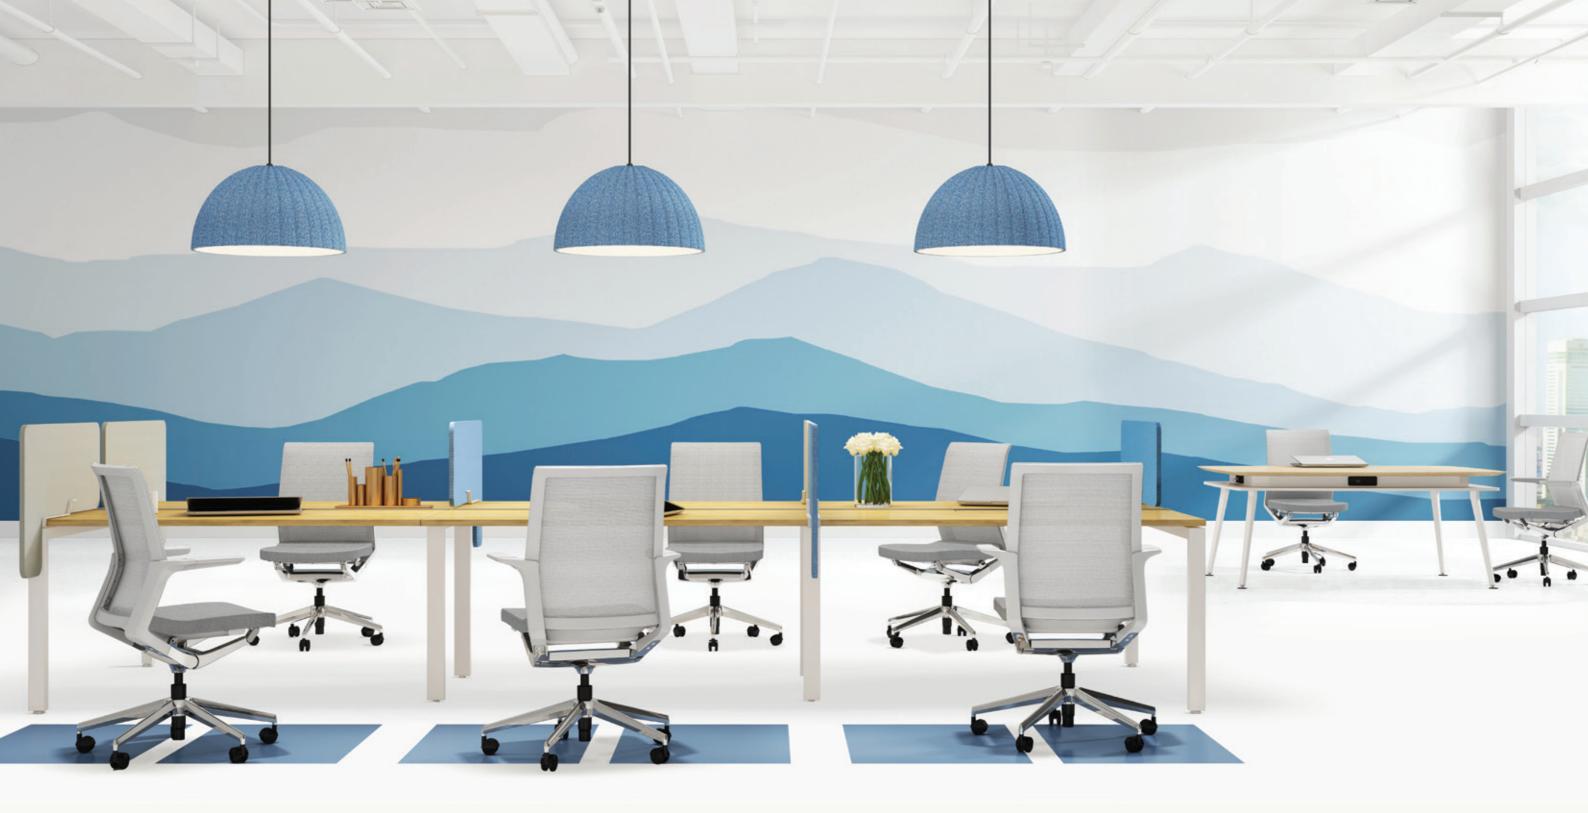

# Simple Aesthetics. Complementary Comfort.

Plaza is an essential chair for office spaces, optimally created for any possible workplace environment. Whether it's shared benches, open-spaces, small group meeting areas or large conference rooms, its contemporary elements present a simple aesthetic look that effortlessly adapts to the space you're in and the different type of work you do. Combining aesthetics, performance and comfort, Plaza is the perfect chair for your workplace.