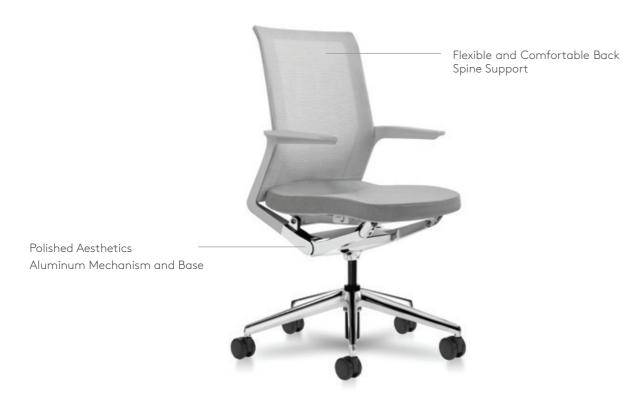

### Advanced Breathable Mesh

Your body is kept cool and comfortable through Plaza's highelasticity German mesh. Made with durable nylon fiber, it enhances air circulation and moisture absorption.

Streamlined Seat Cushion

Designed to easily adapt to the natural seated posture, the streamlined seat cushion offers comfort for extended periods throughout the day.

Top-notched Intuitive Synchronized Mechanism

Ergonomically designed, the Plaza includes an external Intuitive Synchronized Mechanism, allowing the chair to be easily moved into the recline position at the pull of a lever for comfortable seating.

High-tech Intuitive Adjustment

With its simple design and advanced engineering, the Intuitive Adjustment combines state-of-the-art ergonomic functions and technology that supports your every task and gesture.