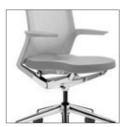

Designed to easily adapt to the natural seated posture, the streamlined seat cushion offers comfort for extended periods throughout the day.

Top-notched Intuitive Synchronized Mechanism

Ergonomically designed, the Plaza includes an external Intuitive Synchronized Mechanism, allowing the chair to be easily moved into the recline position at the pull of a lever for comfortable seating.

High-tech Intuitive Adjustment

With its simple design and advanced engineering, the Intuitive Adjustment combines state-of-the-art ergonomic functions and technology that supports your every task and gesture.

### Chair with Armrest

Mechanism Intuitive Synchronized Mechanism Frame Color Black/Dark Grey/Light Grey Height 960mm - 1045mm

Depth 660mm Width 660mm

Seating Height 440mm - 525mm Seating Depth 420mm

Seating Width 490mm