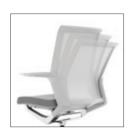

### Advanced Breathable Mesh

Your body is kept cool and comfortable through Plaza's highelasticity German mesh. Made with durable nylon fiber, it enhances air circulation and moisture absorption.

Streamlined Seat Cushion

Designed to easily adapt to the natural seated posture, the streamlined seat cushion offers comfort for extended periods throughout the day.

Top-notched Intuitive Synchronized Mechanism

Ergonomically designed, the Plaza includes an external Intuitive Synchronized Mechanism, allowing the chair to be easily moved into the recline position at the pull of a lever for comfortable seating.