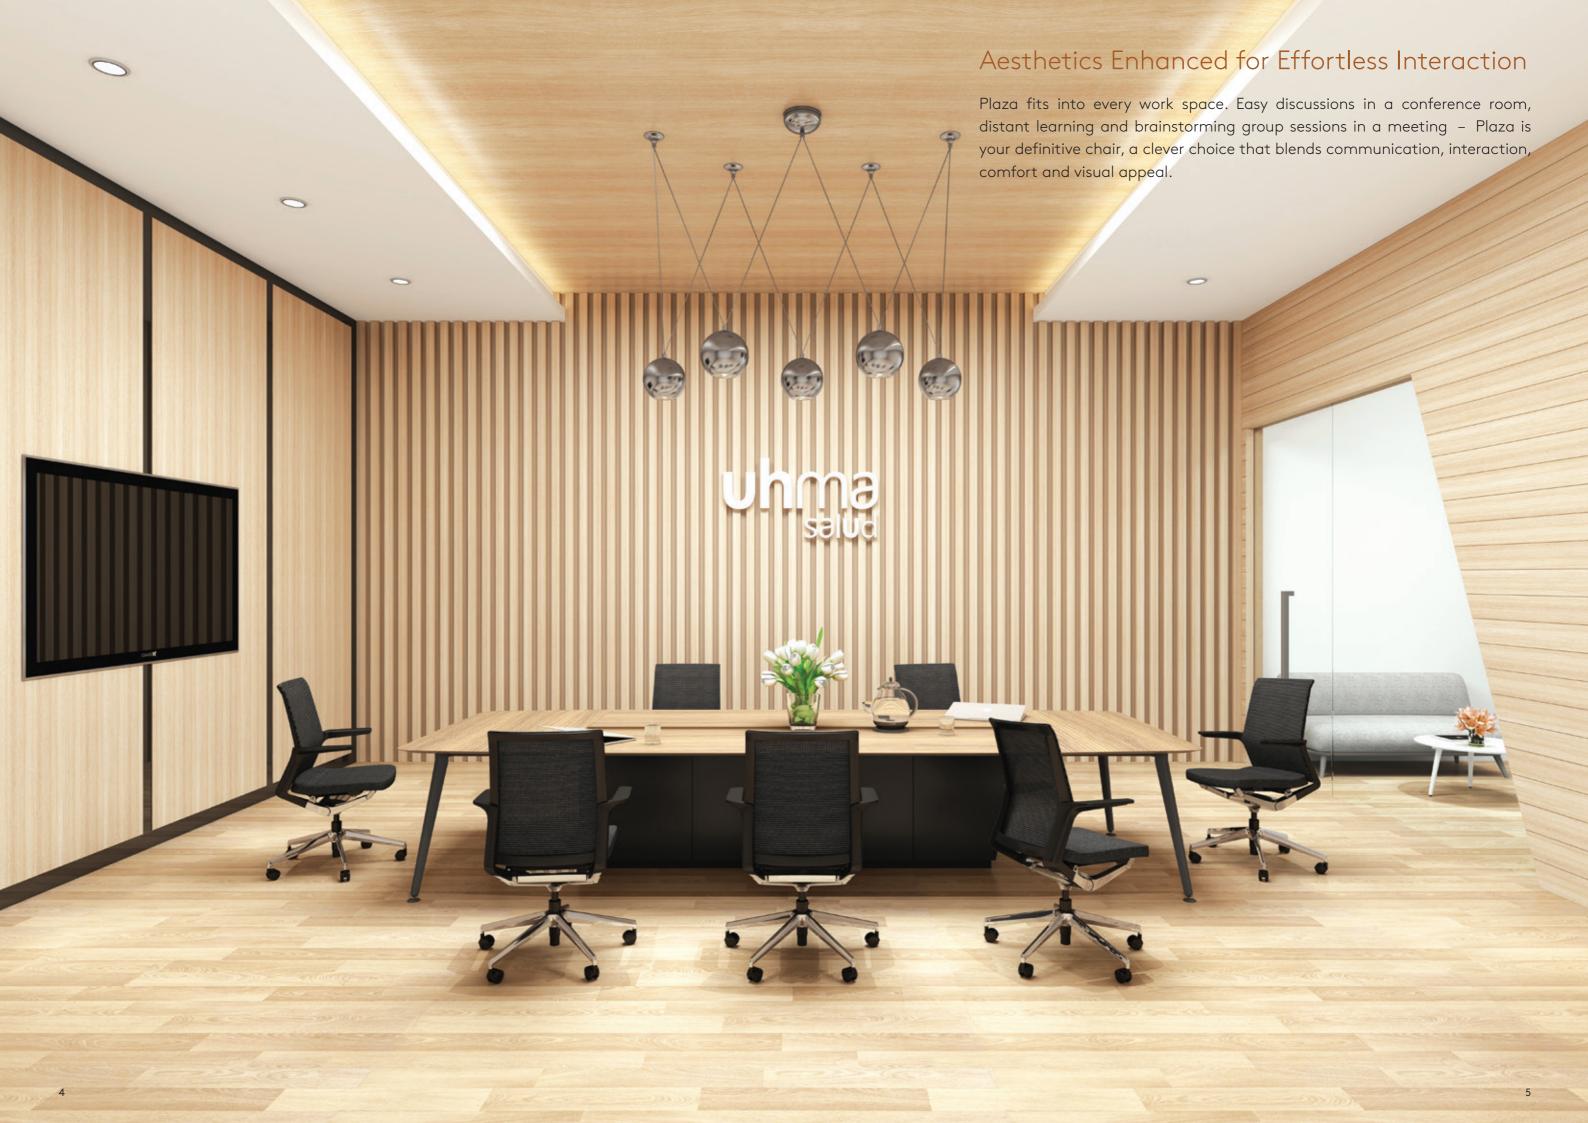

# Simple Aesthetics. Complementary Comfort.

Plaza is an essential chair for office spaces, optimally created for any possible workplace environment. Whether it's shared benches, open-spaces, small group meeting areas or large conference rooms, its contemporary elements present a simple aesthetic look that effortlessly adapts to the space you're in and the different type of work you do. Combining aesthetics, performance and comfort, Plaza is the perfect chair for your workplace.