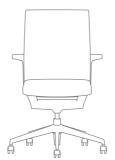

# Simple Aesthetics. Complementary Comfort.

Plaza is an essential chair for office spaces, optimally created for any possible workplace environment. Whether it's shared benches, open-spaces, small group meeting areas or large conference rooms, its contemporary elements present a simple aesthetic look that effortlessly adapts to the space you're in and the different type of work you do. Combining aesthetics, performance and comfort, Plaza is the perfect chair for your workplace.

### Chair with Armrest

Mechanism Intuitive Synchronized Mechanism Frame Color Black/Dark Grey/Light Grey Height 960mm - 1045mm

Depth 660mm Width 660mm

Seating Height 440mm - 525mm Seating Depth 420mm

Seating Width 490mm