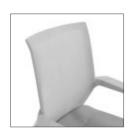

# Simple Aesthetics. Complementary Comfort.

Plaza is an essential chair for office spaces, optimally created for any possible workplace environment. Whether it's shared benches, open-spaces, small group meeting areas or large conference rooms, its contemporary elements present a simple aesthetic look that effortlessly adapts to the space you're in and the different type of work you do. Combining aesthetics, performance and comfort, Plaza is the perfect chair for your workplace.

### Chair with Armrest

Mechanism Intuitive Synchronized Mechanism Frame Color Black/Dark Grey/Light Grey Height 960mm - 1045mm

Depth 660mm Width 660mm

Seating Height 440mm - 525mm Seating Depth 420mm

Seating Width 490mm