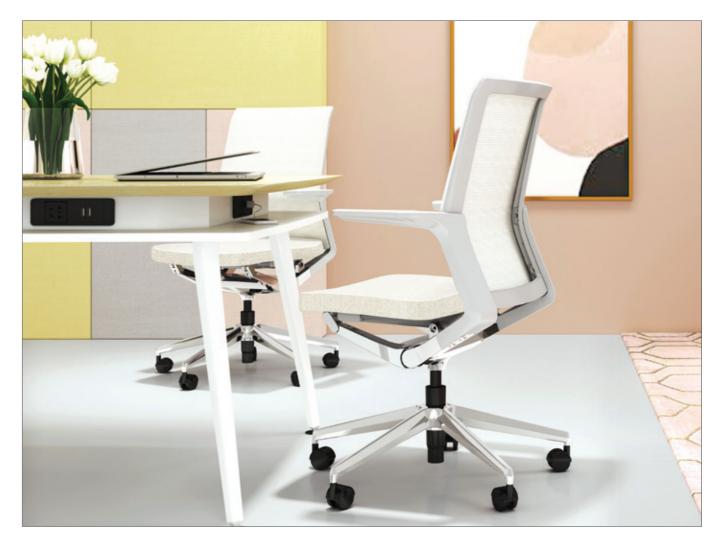

# Simple Aesthetics. Complementary Comfort.

Plaza is an essential chair for office spaces, optimally created for any possible workplace environment. Whether it's shared benches, open-spaces, small group meeting areas or large conference rooms, its contemporary elements present a simple aesthetic look that effortlessly adapts to the space you're in and the different type of work you do. Combining aesthetics, performance and comfort, Plaza is the perfect chair for your workplace.

### Advanced Breathable Mesh

Your body is kept cool and comfortable through Plaza's highelasticity German mesh. Made with durable nylon fiber, it enhances air circulation and moisture absorption.

Streamlined Seat Cushion

Designed to easily adapt to the natural seated posture, the streamlined seat cushion offers comfort for extended periods throughout the day.

Top-notched Intuitive Synchronized Mechanism

Ergonomically designed, the Plaza includes an external Intuitive Synchronized Mechanism, allowing the chair to be easily moved into the recline position at the pull of a lever for comfortable seating.

High-tech Intuitive Adjustment

With its simple design and advanced engineering, the Intuitive Adjustment combines state-of-the-art ergonomic functions and technology that supports your every task and gesture.