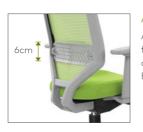

Adjustable Lumbar Support Adjustable lumbar support is made for every type of body, adjustable along the lumbar area, up to 6cm in height and depth.