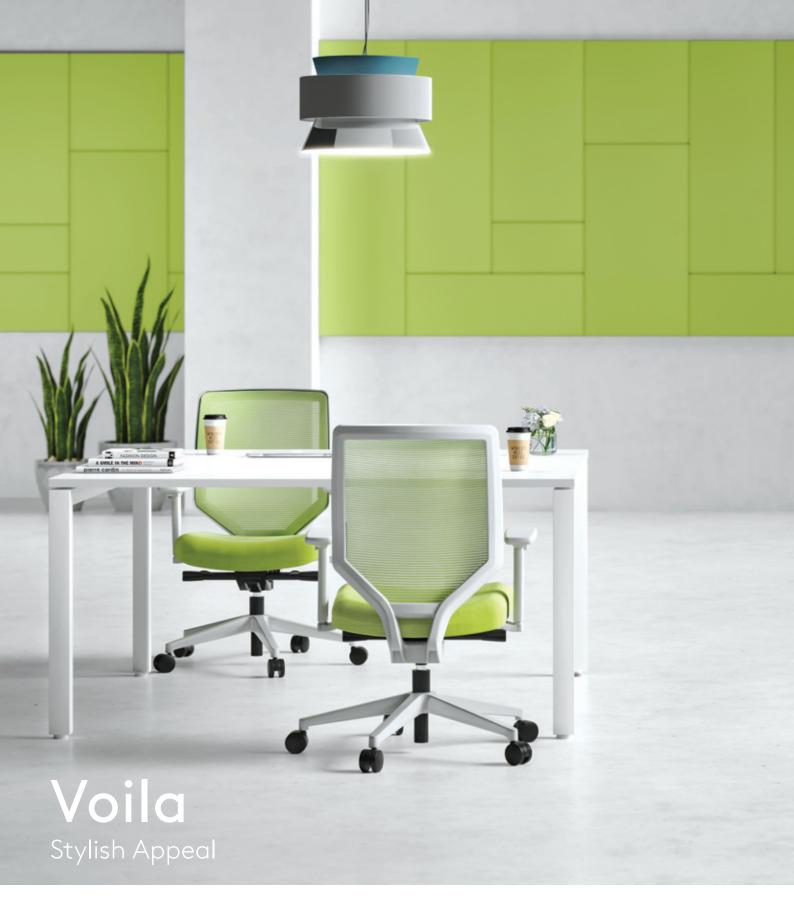

# Stylish Appeal and Sleek Design

Voila is a stylish contemporary chair that combines appealing aesthetics and a functional form, for a quality take on chic and tasteful furnishings. Its entire design has been considered, and every detail of the chair has been made with purpose in mind. Comfort comes first, with its ergonomically focused shape optimized to suit your every need.

## Workplace Aesthetics

Design, quality and price all combine in Voila, a smart choice that blends superior construct with technological innovation for a swivel chair unlike any other. It's made for all types of workplace and has been created specifically for those who spend long hours at their desk, offering comfort and convenience within its harmonious aesthetic.

## An Ergonomic Combination

Voila is made for matching, both for bodily comfort and its many complementary workspace furnishings. Voila can be paired with a height-adjustable table, offering the ideal combination to balance efficiency, productivity and workplace wellbeing. It's also suited to a wide-range of offices, presenting an ergonomic base for demanding business operations.