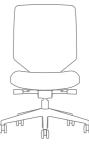

### Voila without Armrest

Mechanism Synchronized Frame Color Black/Grey Depth 740mm Width 740mm Seating Width 500mm

Height 920mm - 1010mm Seating Height 400mm - 490mm Seating Depth 400mm - 470mm

Greenland NW33 Lavender NW57