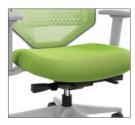

#### Adjustable Seat Depth

Adjustable seat up to 5cm allows for optimal legroom, aiding blood circulation and avoiding bothersome pins and needles.

Comfortable Cushioned Seat The cushioned seat is made up of high-density molded cotton foam, offering endless comfort by dispersing pressure along thighs and hips.