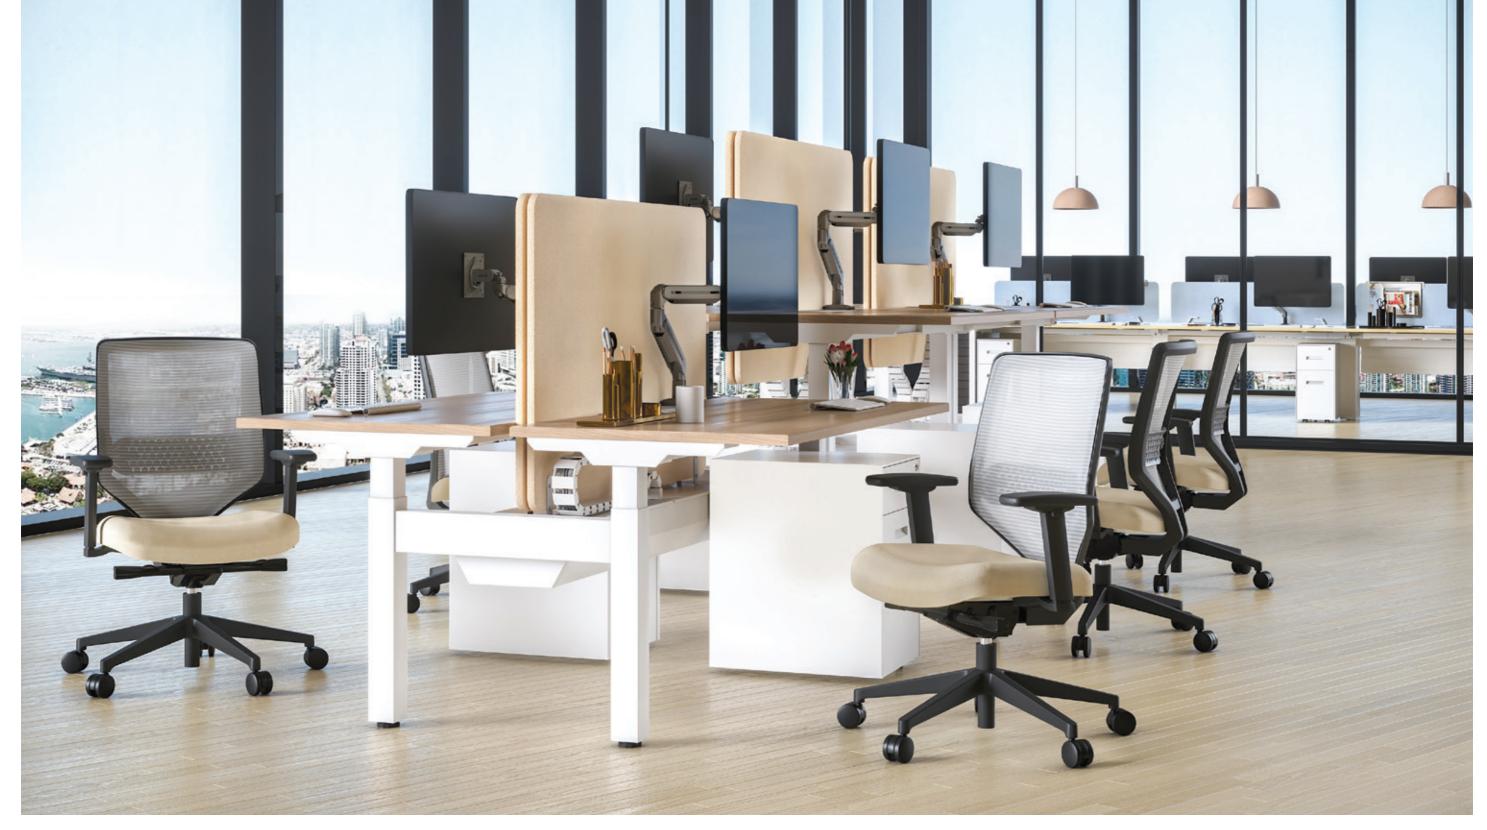

## An Ergonomic Combination

Voila is made for matching, both for bodily comfort and its many complementary workspace furnishings. Voila can be paired with a height-adjustable table, offering the ideal combination to balance efficiency, productivity and workplace wellbeing. It's also suited to a wide-range of offices, presenting an ergonomic base for demanding business operations.

# Your Small Solution to Meetings

Voila chairs are the perfect fit for small work spaces, presenting a well-suited solution that facilitates both the exchange of information and workplace communication. Individual space is fully embraced while groups are always engaged.