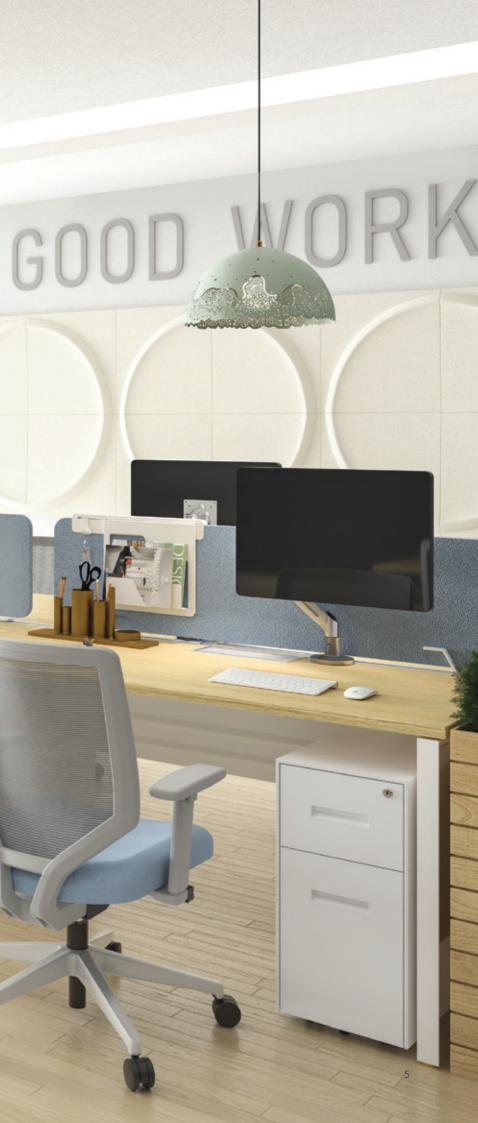

## An Ergonomic Combination

Voila is made for matching, both for bodily comfort and its many complementary workspace furnishings. Voila can be paired with a height-adjustable table, offering the ideal combination to balance efficiency, productivity and workplace wellbeing. It's also suited to a wide-range of offices, presenting an ergonomic base for demanding business operations.

# Your Small Solution to Meetings

Voila chairs are the perfect fit for small work spaces, presenting a well-suited solution that facilitates both the exchange of information and workplace communication. Individual space is fully embraced while groups are always engaged.