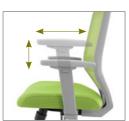

# Product Highlight

Synchronized Mechanism Synchronized mechanism offers healthy support for all seated positions. Easy recline at different angles is offered through the tension lock.

3D Adjustable Armrest Adjustable armrests offer enduring support for every position along the axis: up and down, back and forth,

left and right.