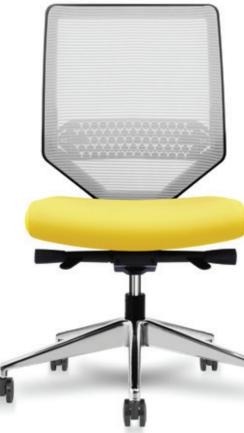

A wide selection of fabrics and meshes, blended against either a grey-frame or black-frame lumbar support, allows you mix things up for bold looks that quietly complement.

### Frame Color

Grey Black

Certifications

GREENGUARD GOLD Indoor Air Quality Certification

Remarks

Color variation may occur on printed matters. Please refer to swatch card or actual product sample. More material color options are available for selection in Lamex material booklet and actual swatch cards.

### Voila without Armrest

Mechanism Synchronized Frame Color Black/Grey Depth 740mm Width 740mm Seating Width 500mm

Height 920mm - 1010mm Seating Height 400mm - 490mm Seating Depth 400mm - 470mm

Greenland NW33 Lavender NW57