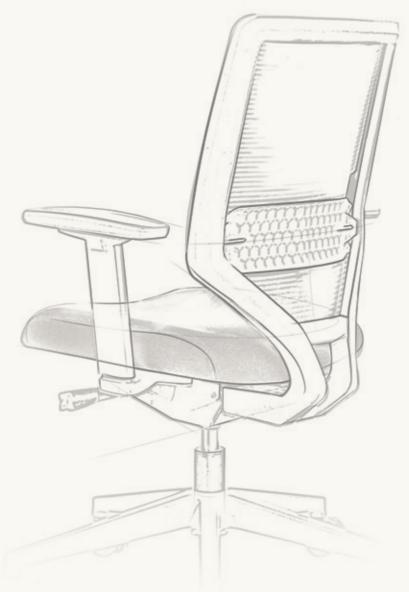

# Product Highlight

Synchronized Mechanism Synchronized mechanism offers healthy support for all seated positions. Easy recline at different angles is offered through the tension lock.

3D Adjustable Armrest Adjustable armrests offer enduring support for every position along the axis: up and down, back and forth,

left and right.

#### Adjustable Seat Depth

Adjustable seat up to 5cm allows for optimal legroom, aiding blood circulation and avoiding bothersome pins and needles.

Comfortable Cushioned Seat The cushioned seat is made up of high-density molded cotton foam, offering endless comfort by dispersing pressure along thighs and hips.

Adjustable Lumbar Support Adjustable lumbar support is made for every type of body, adjustable along the lumbar area, up to 6cm in height and depth.