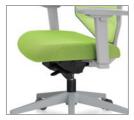

# Product Highlight

Synchronized Mechanism Synchronized mechanism offers healthy support for all seated positions. Easy recline at different angles is offered through the tension lock.

3D Adjustable Armrest Adjustable armrests offer enduring support for every position along the axis: up and down, back and forth,

#### Adjustable Seat Depth

Adjustable seat up to 5cm allows for optimal legroom, aiding blood circulation and avoiding bothersome pins and needles.

Comfortable Cushioned Seat The cushioned seat is made up of high-density molded cotton foam, offering endless comfort by dispersing pressure along thighs and hips.