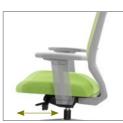

#### Adjustable Seat Depth

Adjustable seat up to 5cm allows for optimal legroom, aiding blood circulation and avoiding bothersome pins and needles.

Comfortable Cushioned Seat The cushioned seat is made up of high-density molded cotton foam, offering endless comfort by dispersing pressure along thighs and hips.