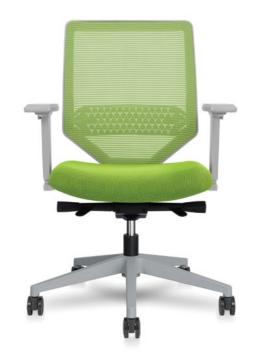

# Stylish Appeal and Sleek Design

Voila is a stylish contemporary chair that combines appealing aesthetics and a functional form, for a quality take on chic and tasteful furnishings. Its entire design has been considered, and every detail of the chair has been made with purpose in mind. Comfort comes first, with its ergonomically focused shape optimized to suit your every need.

A wide selection of fabrics and meshes, blended against either a grey-frame or black-frame lumbar support, allows you mix things up for bold looks that quietly complement.

## Workplace Aesthetics

Design, quality and price all combine in Voila, a smart choice that blends superior construct with technological innovation for a swivel chair unlike any other. It's made for all types of workplace and has been created specifically for those who spend long hours at their desk, offering comfort and convenience within its harmonious aesthetic.