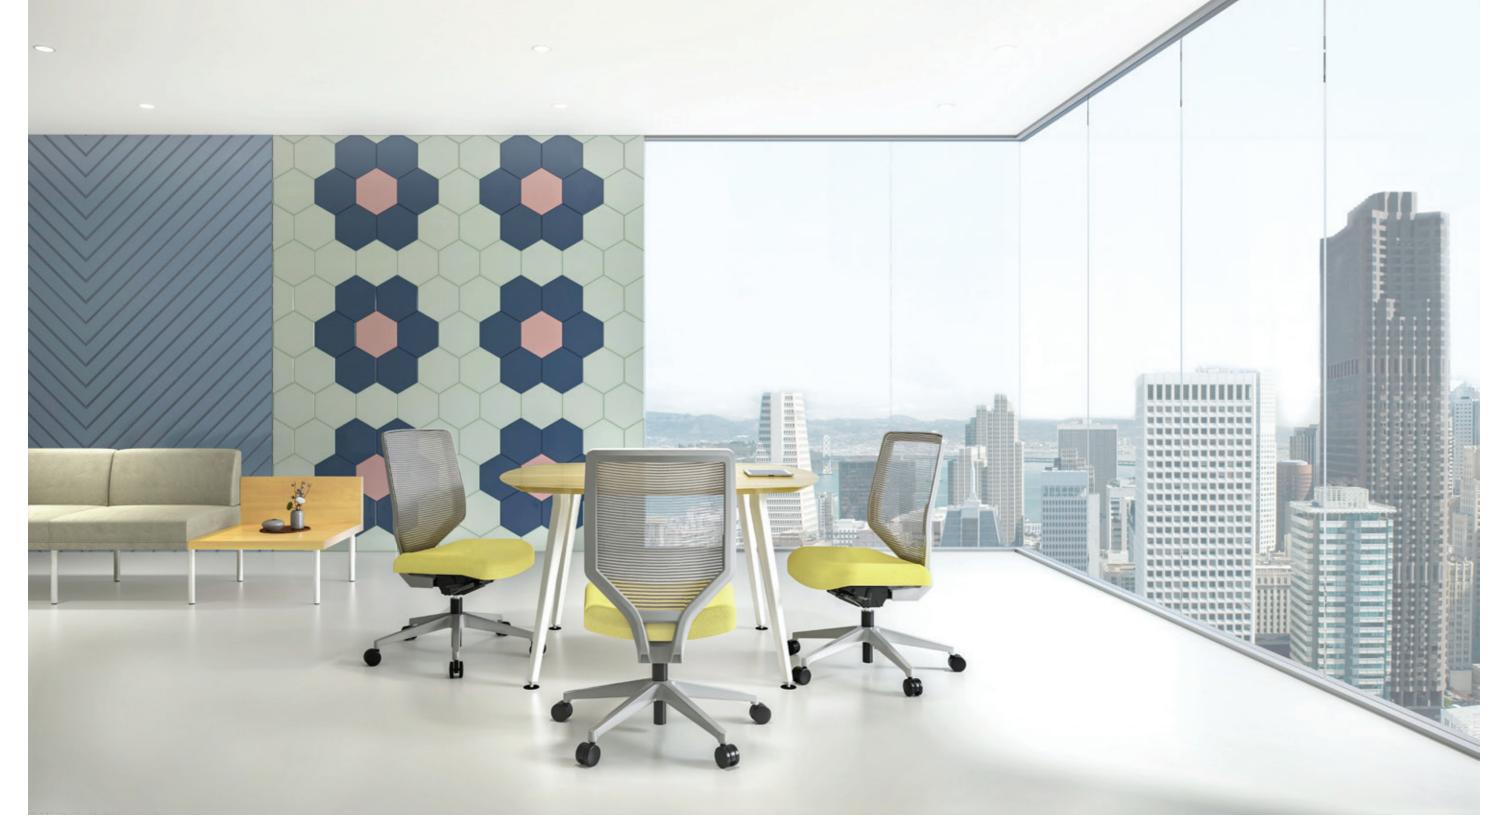

## Workplace Aesthetics

Design, quality and price all combine in Voila, a smart choice that blends superior construct with technological innovation for a swivel chair unlike any other. It's made for all types of workplace and has been created specifically for those who spend long hours at their desk, offering comfort and convenience within its harmonious aesthetic.

## An Ergonomic Combination

Voila is made for matching, both for bodily comfort and its many complementary workspace furnishings. Voila can be paired with a height-adjustable table, offering the ideal combination to balance efficiency, productivity and workplace wellbeing. It's also suited to a wide-range of offices, presenting an ergonomic base for demanding business operations.

# Your Small Solution to Meetings

Voila chairs are the perfect fit for small work spaces, presenting a well-suited solution that facilitates both the exchange of information and workplace communication. Individual space is fully embraced while groups are always engaged.