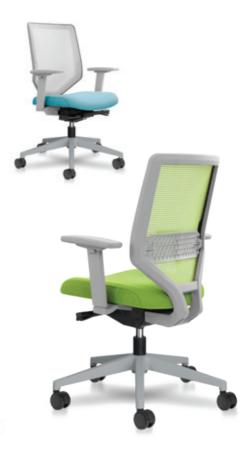

# Stylish Appeal and Sleek Design

Voila is a stylish contemporary chair that combines appealing aesthetics and a functional form, for a quality take on chic and tasteful furnishings. Its entire design has been considered, and every detail of the chair has been made with purpose in mind. Comfort comes first, with its ergonomically focused shape optimized to suit your every need.

A wide selection of fabrics and meshes, blended against either a grey-frame or black-frame lumbar support, allows you mix things up for bold looks that quietly complement.

## Workplace Aesthetics

Design, quality and price all combine in Voila, a smart choice that blends superior construct with technological innovation for a swivel chair unlike any other. It's made for all types of workplace and has been created specifically for those who spend long hours at their desk, offering comfort and convenience within its harmonious aesthetic.