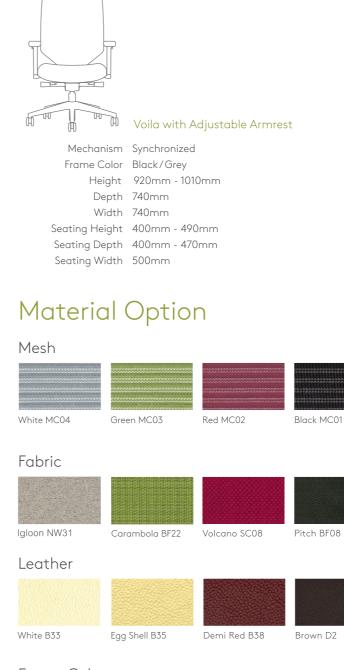

### Voila without Armrest

Mechanism Synchronized Frame Color Black/Grey Depth 740mm Width 740mm Seating Width 500mm

Height 920mm - 1010mm Seating Height 400mm - 490mm Seating Depth 400mm - 470mm

Greenland NW33 Lavender NW57