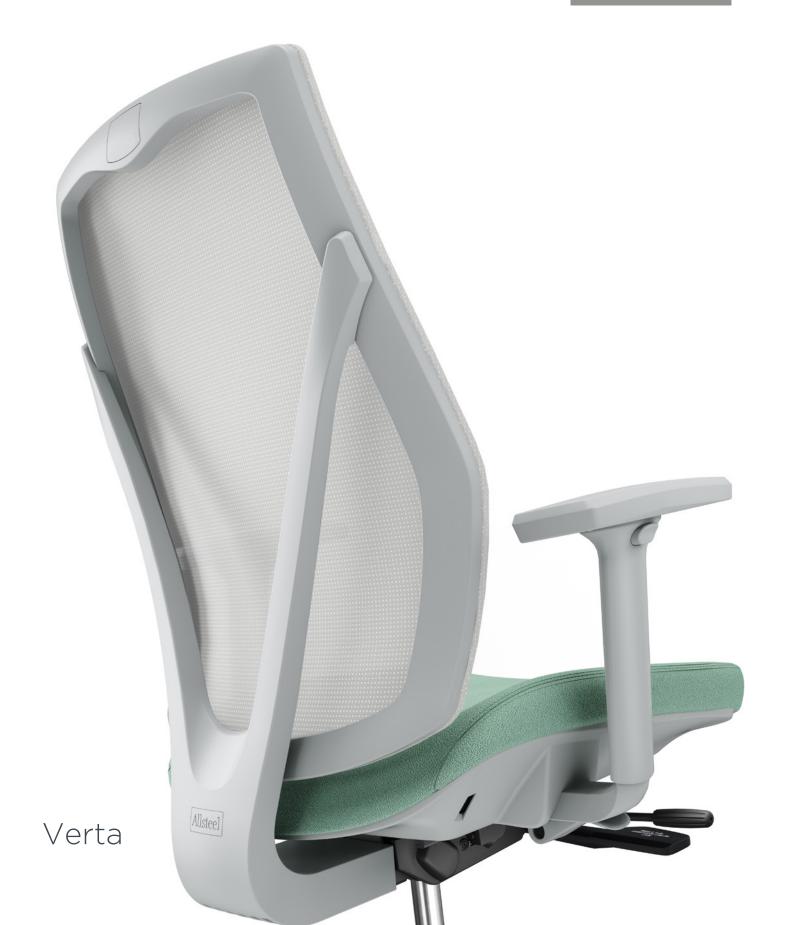

### Comfort Comes First

Verta is made with people in mind. A high-performance chair that blends comfort with physical wellbeing, Verta offers a science-backed approach that places your body as its key focus. State-of-the-art technologies including adaptive motion control and unique V-shaped back support, offer both ergonomic support and enduring comfort.

### Embrace True Comfort

We've designed Verta with your body in mind. No matter your size or shape, our contoured back and adjustable seat offers support for the human frame, aligning with a variety of vertebral forms and offering even distribution across pressure points. The distinctive V-shape design presents a solid base of strength and structure, while also allowing for endless flexibility. Verta offers true flexibility for your comfort.