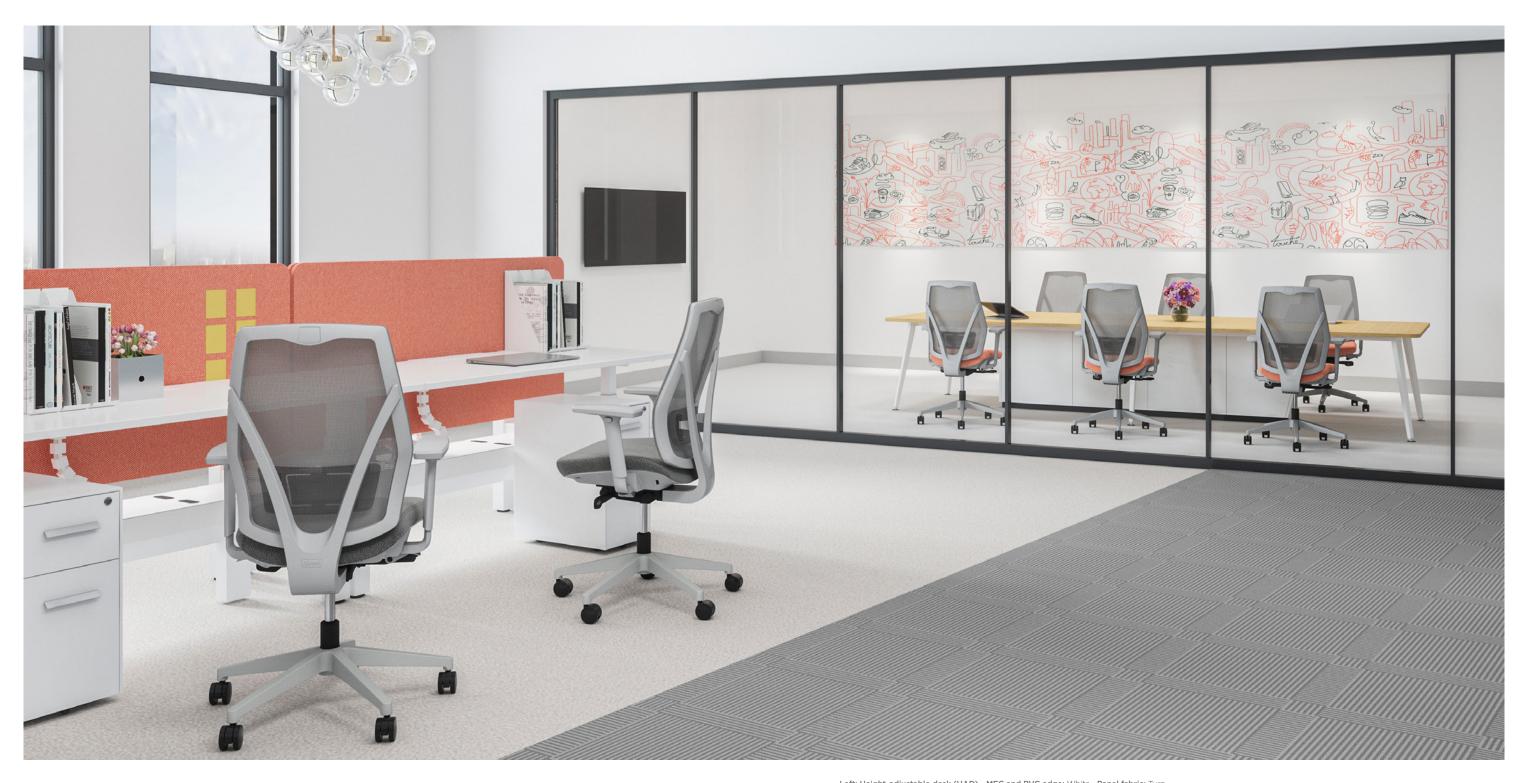

## Designed for All Workplaces

Workstations or conference rooms, shared desks or private spaces - Verta effortlessly fits into any workplace environment. The chair's contemporary design is highly adaptive, featuring a unique flexible composition that suits a multitude of office arrangements.

Left: Height-adjustable desk (HAD) - MFC and PVC edge: White Panel fabric: Turn

Seating mesh upholstery: Pillar Seating upholstery: Seal Frame finish: Grey Plastic base: Grey

Back: Envolve conference table - MFC and PVC edge: Oak Seating mesh upholstery: Pillar