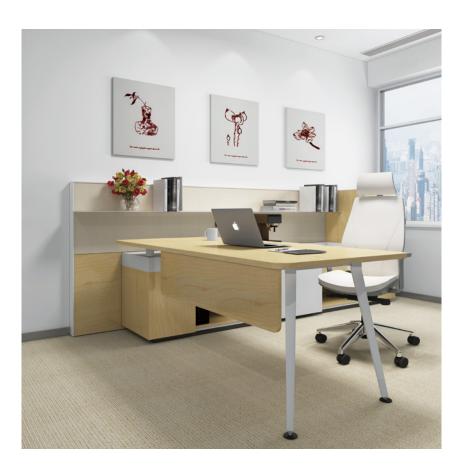

Envolve executive desk - MFC and PVC edge: Red Maple Panel fabric: Cloud Seating leather upholstery: White Frame finish: Grey Metal base: Silver