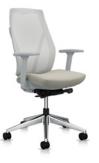

### Task Chair

Verta is ideal for modern workplaces. The performance-focused task chair and stool suits a variety of applications and environments, with its user-driven design making it a distinctive seating choice. All models are available with a choice of headrest, as well as mesh and upholstered back fabrics, for lasting comfort.

Grey Plastic Frame and Base

Black Plastic Frame and Base

Grey Plastic Frame and Metal Base

Black Plastic Frame and Metal Base