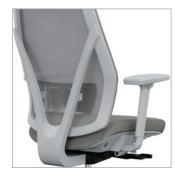

Headrest Adjustment
Ensure the most comfortable posture by adjusting to your own angle and height.

Lumbar Support Adjustment
Adjust height in range of 6cm
to ensure comfort for different
body shape.

Weight-activated Synchronized mechanism

Adjust recline tension automatically by sensing your body weight.

Seat Depth Adjustment

Adjust the depth up to 5cm to optimize comfort.

**2D/4D Armrest Adjustment**Adjust arm width, arm angle, arm height or arm depth.