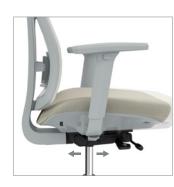

Adjust recline tension automatically by sensing your body weight.

Seat Depth Adjustment

Adjust the depth up to 5cm to optimize comfort.

**2D/4D Armrest Adjustment**Adjust arm width, arm angle, arm height or arm depth.