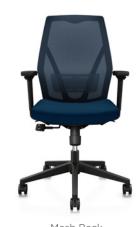

## Verta family

Mesh Back Task Stool

Leather w/ Headrest

### Task Chair

Verta is ideal for modern workplaces. The performance-focused task chair and stool suits a variety of applications and environments, with its user-driven design making it a distinctive seating choice. All models are available with a choice of headrest, as well as mesh and upholstered back fabrics, for lasting comfort.