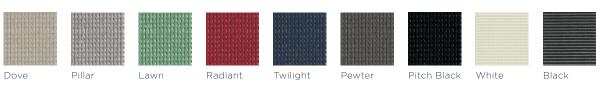

nism

Adjust recline tension automatically by sensing your body weight.



Seat Depth Adjustment

Adjust the depth up to 5cm to optimize comfort.



**2D/4D Armrest Adjustment**Adjust arm width, arm angle, arm height or arm depth.

## Verta family









Mesh Back Task Stool



Leather w/ Headrest

### Task Chair

Verta is ideal for modern workplaces. The performance-focused task chair and stool suits a variety of applications and environments, with its user-driven design making it a distinctive seating choice. All models are available with a choice of headrest, as well as mesh and upholstered back fabrics, for lasting comfort.



Grey Plastic Frame and Base



Black Plastic Frame and Base



Grey Plastic Frame and Metal Base



Black Plastic Frame and Metal Base

#### Mesh Back Colors



#### Seat Fabric Colors



#### Leather Back and Seat Colors



#### Back Carrier Finisher



#### Frame/Base Finisher



### Verta Statement of Line

#### Task Chair



Overall Dimensions  $39\%''-42\%''H \times 28\%''W \times 28\%''D$ 

Seat  $16\%"-19\%"H \times 18\%"W \times 16\%"D - 18\%"/16\%"$ 

Adjustable Arm 

Adjustable Lumber Height 2¾"H (optional)

#### Task Chair with Headrest



Overall Dimensions 46"-49%"H x 28%"W x 28%"D

Seat  $16\%"-19\%"H \times 18\%"W \times 16\%"D - 18\%"/16\%"$ 

Adjustable Arm 8¼"-12¼"H x 17½"-19½"W x 3½"D

Adjustable Headrest Height 1¾"H (optional) Adjustable Lumber Height 2%"H (optional)

#### Task Stool with Casters / Glides



 $45\%'''-55\%''H \times 28\%''W \times 28\%''D$ Overall Dimensions

Seat 231/10"-323/5"H x 161/10"W x 181/10"D

Adjust