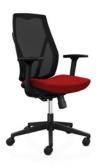

### Task Chair

Verta is ideal for modern workplaces. The performance-focused task chair and stool suits a variety of applications and environments, with its user-driven design making it a distinctive seating choice. All models are available with a choice of headrest, as well as mesh and upholstered back fabrics, for lasting comfort.

Grey Plastic Frame and Base

Black Plastic Frame and Base

Grey Plastic Frame and Metal Base

Black Plastic Frame and Metal Base