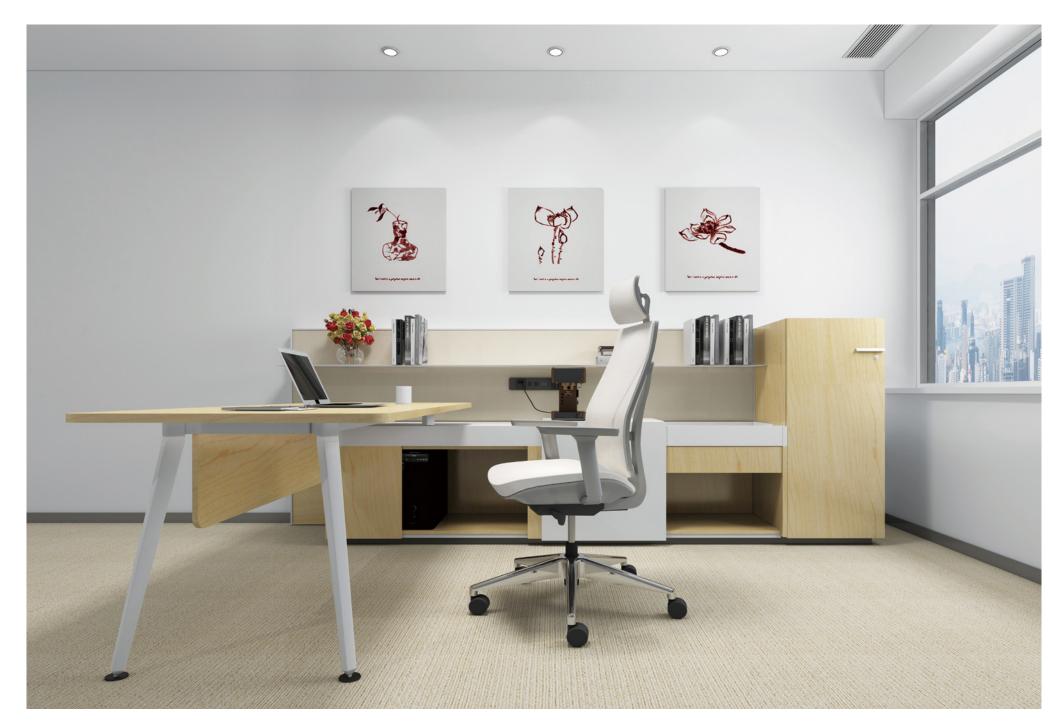

Left: Height-adjustable desk (HAD) - MFC and PVC edge: White Panel fabric: Turn

Seating mesh upholstery: Pillar Seating upholstery: Seal Frame finish: Grey Plastic base: Grey

Back: Envolve conference table - MFC and PVC edge: Oak Seating mesh upholstery: Pillar

Seating upholstery: Turn Frame finish: Grey Plastic base: Grey

## Designed for All Workplaces

Workstations or conference rooms, shared desks or private spaces - Verta effortlessly fits into any workplace environment. The chair's contemporary design is highly adaptive, featuring a unique flexible composition that suits a multitude of office arrangements.