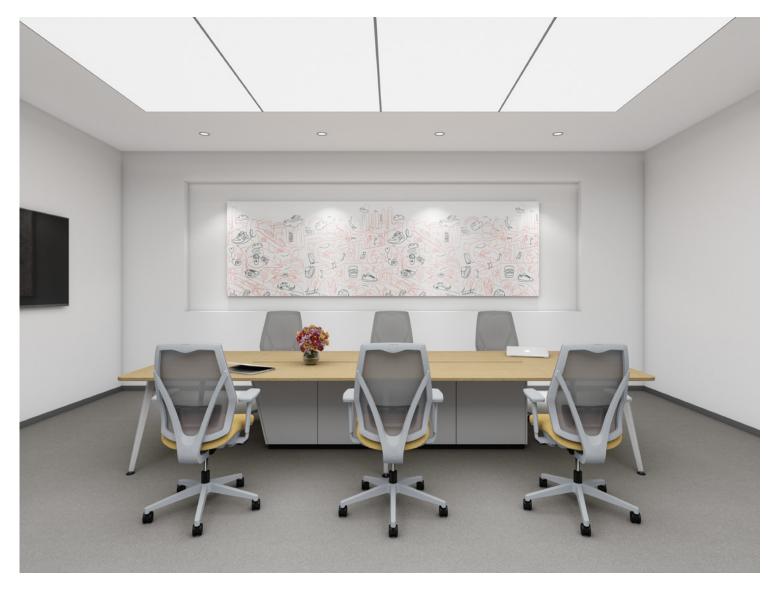

## Designed for All Workplaces

Workstations or conference rooms, shared desks or private spaces - Verta effortlessly fits into any workplace environment. The chair's contemporary design is highly adaptive, featuring a unique flexible composition that suits a multitude of office arrangements.

Envolve conference table - MFC and PVC edge: Red Maple Seating mesh upholstery: Pillar Seating upholstery: Lifetime Frame finish: Grey Plastic base: Grey

Front: Avail 120° bench - MFC and PVC edge: White Panel fabric: Cloud Seating mesh upholstery: Pillar Seating upholstery: Chapter Frame finish: Grey Plastic base: Grey Back: Avail Standing bench - MFC and PVC Plastic edge: White Seating mesh upholstery: Pillar Seating upholstery: Chapter Frame finish: Grey Plastic base: Grey