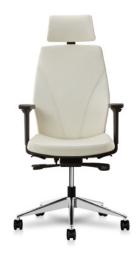

## Verta family

Mesh Back Task Stool

Leather w/ Headrest

### Task Chair

Verta is ideal for modern workplaces. The performance-focused task chair and stool suits a variety of applications and environments, with its user-driven design making it a distinctive seating choice. All models are available with a choice of headrest, as well as mesh and upholstered back fabrics, for lasting comfort.