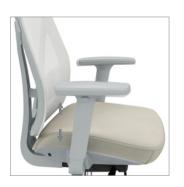

Adjust recline tension automatically by sensing your body weight.

Seat Depth Adjustment

Adjust the depth up to 5cm to optimize comfort.

**2D/4D Armrest Adjustment**Adjust arm width, arm angle, arm height or arm depth.