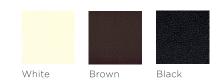

weight.



Seat Depth Adjustment

Adjust the depth up to 5cm to optimize comfort.



**2D/4D Armrest Adjustment**Adjust arm width, arm angle, arm height or arm depth.

## Verta family









Mesh Back Task Stool



Leather w/ Headrest

### Task Chair

Verta is ideal for modern workplaces. The performance-focused task chair and stool suits a variety of applications and environments, with its user-driven design making it a distinctive seating choice. All models are available with a choice of headrest, as well as mesh and upholstered back fabrics, for lasting comfort.



Grey Plastic Frame and Base



Black Plastic Frame and Base



Grey Plastic Frame and Metal Base



Black Plastic Frame and Metal Base

#### Mesh Back Colors



#### Seat Fabric Colors



#### Leather Back and Seat Colors



#### Back Carrier Finisher



#### Frame/Base Finisher



### Verta Statement of Line

#### Task Chair



Overall Dimensions  $39\%''-42\%''H \times 28\%''W \times 28\%''D$ 

Seat  $16\%"-19\%"H \times 18\%"W \times 16\%"D - 18\%"/16\%"$ 

Adjustable Arm 

Adjustable Lumber Height 2¾"H (optional)

#### Task Chair with Headrest



Overall Dimensions 46"-49%"H x 28%"W x 28%"D

Seat  $16\%"-19\%"H \times 18\%"W \times 16\%"D - 18\%"/16\%"$ 

Adjustable Arm 8¼"-12¼"H x 17½"-19½"W x 3½"D

Adjustable Headrest Height 1¾"H (optional) Adjustable Lumber Height 2%"H (optional)

#### Task Stool with Casters / Glides



 $45\%'''-55\%''H \times 28\%''W \times 28\%''D$ Overall Dimensions

Seat 231/10"-323/5"H x 161/10"W x 181/10"D

Adjustable Arm 17½"-29"H x 33½"-55"W x 28"D





#### Certifications