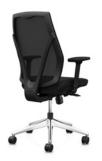

### Task Chair

Verta is ideal for modern workplaces. The performance-focused task chair and stool suits a variety of applications and environments, with its user-driven design making it a distinctive seating choice. All models are available with a choice of headrest, as well as mesh and upholstered back fabrics, for lasting comfort.

Grey Plastic Frame and Base

Black Plastic Frame and Base

Grey Plastic Frame and Metal Base

Black Plastic Frame and Metal Base