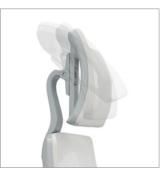

Headrest Adjustment
Ensure the most comfortable posture by adjusting to your own angle and height.

Lumbar Support Adjustment
Adjust height in range of 6cm
to ensure comfort for different
body shape.

Weight-activated Synchronized mechanism