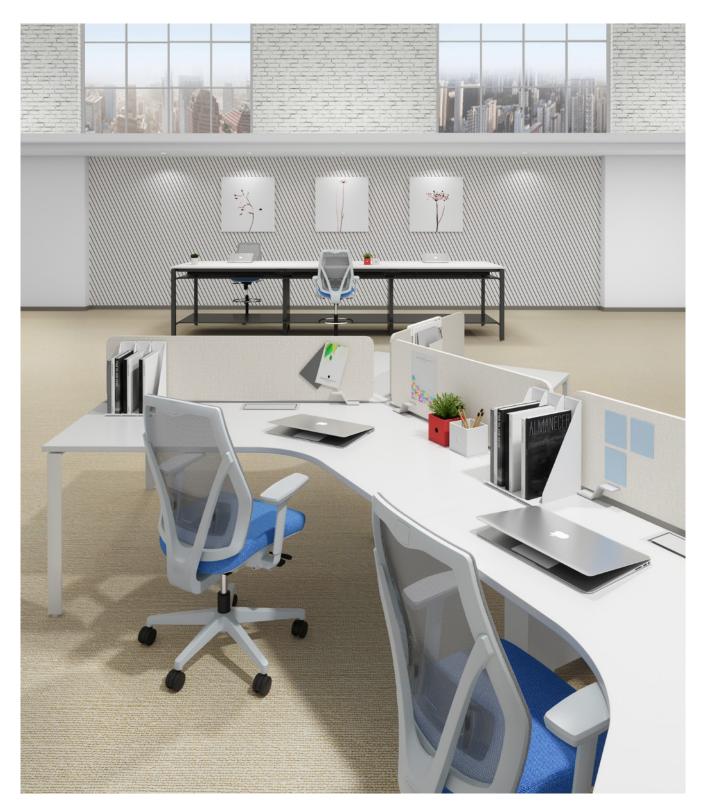

## The Perfect Fit for Every Office

Verta's performance-driven build complements all manner of work. The chair's ergonomic design offers immediate physical relief from long hours in the workplace, while enduring comfort allows for lasting focus. Also available in leather, Verta's distinctive style presents a refined look that blends well with a wellbeing-focused workplace.