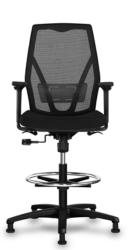

## Verta family

Mesh Back Task Stool

Leather w/ Headrest

### Task Chair

Verta is ideal for modern workplaces. The performance-focused task chair and stool suits a variety of applications and environments, with its user-driven design making it a distinctive seating choice. All models are available with a choice of headrest, as well as mesh and upholstered back fabrics, for lasting comfort.