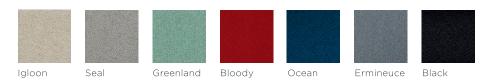

n automatically by sensing your body weight.



Seat Depth Adjustment

Adjust the depth up to 5cm to optimize comfort.



**2D/4D Armrest Adjustment**Adjust arm width, arm angle, arm height or arm depth.

## Verta family









Mesh Back Task Stool



Leather w/ Headrest

### Task Chair

Verta is ideal for modern workplaces. The performance-focused task chair and stool suits a variety of applications and environments, with its user-driven design making it a distinctive seating choice. All models are available with a choice of headrest, as well as mesh and upholstered back fabrics, for lasting comfort.



Grey Plastic Frame and Base



Black Plastic Frame and Base



Grey Plastic Frame and Metal Base



Black Plastic Frame and Metal Base

#### Mesh Back Colors



#### Seat Fabric Colors



#### Leather Back and Seat Colors



#### Back Carrier Finisher



#### Frame/Base Finisher



### Verta Statement of Line

#### Task Chair



Overall Dimensions  $39\%''-42\%''H \times 28\%''W \times 28\%''D$ 

Seat  $16\%"-19\%"H \times 18\%"W \times 16\%"D - 18\%"/16\%"$ 

Adjustable Arm 

Adjustable Lumber Height 2¾"H (optional)

#### Task Chair with Headrest



Overall Dimensions 46"-49%"H x 28%"W x 28%"D

Seat  $16\%"-19\%"H \times 18\%"W \times 16\%"D - 18\%"/16\%"$ 

Adjustable Arm 8¼"-12¼"H x 17½"-19½"W x 3½"D

Adjustable Headrest Height 1¾"H (optional) Adjustable Lumber Height 2%"H (optional)

#### Task Stool with Casters / Glides



 $45\%'''-55\%''H \times 28\%''W \times 28\%''D$ Overall Dimensions

Seat 231/10"-323/5"H x 161/10"W x 181/10"D

Adjustable Arm 17½"-29"H x 33½"-5