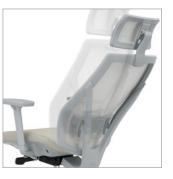

Headrest Adjustment
Ensure the most comfortable posture by adjusting to your own angle and height.

Lumbar Support Adjustment
Adjust height in range of 6cm
to ensure comfort for different
body shape.

Weight-activated Synchronized mechanism

Adjust recline tension automatically by sensing your body weight.

Seat Depth Adjustment

Adjust the depth up to 5cm to optimize comfort.

**2D/4D Armrest Adjustment**Adjust arm width, arm angle, arm height or arm depth.