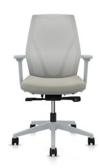

### Task Chair

Verta is ideal for modern workplaces. The performance-focused task chair and stool suits a variety of applications and environments, with its user-driven design making it a distinctive seating choice. All models are available with a choice of headrest, as well as mesh and upholstered back fabrics, for lasting comfort.

Grey Plastic Frame and Base

Black Plastic Frame and Base

Grey Plastic Frame and Metal Base

Black Plastic Frame and Metal Base