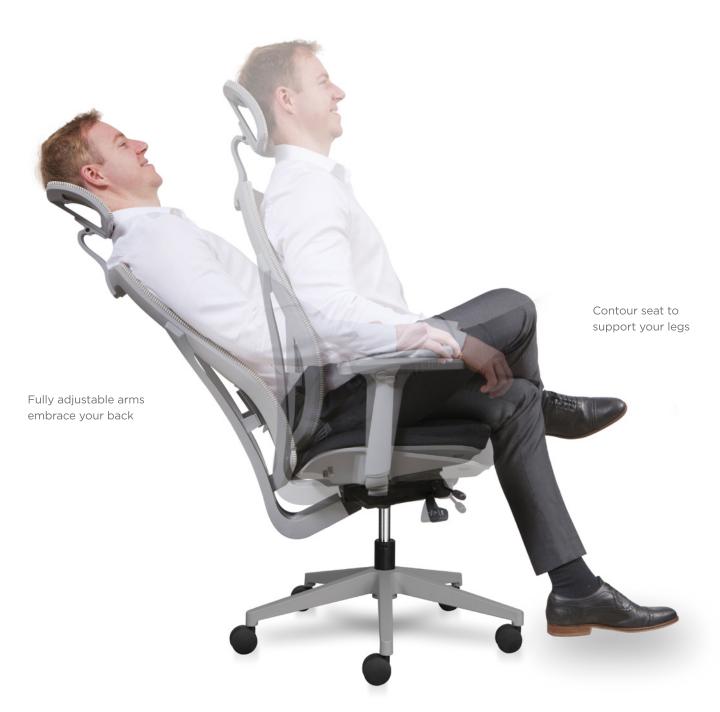

Innovative weight-activated chair motion balance your whole body

### Embrace True Comfort

We've designed Verta with your body in mind. No matter your size or shape, our contoured back and adjustable seat offers support for the human frame, aligning with a variety of vertebral forms and offering even distribution across pressure points. The distinctive V-shape design presents a solid base of strength and structure, while also allowing for endless flexibility. Verta offers true flexibility for your comfort.

Headrest Adjustment
Ensure the most comfortable posture by adjusting to your own angle and height.

Lumbar Support Adjustment
Adjust height in range of 6cm
to ensure comfort for different
body shape.

Weight-activated Synchronized mechanism

Adjust recline tension automatically by sensing your body weight.

Seat Depth Adjustment

Adjust the depth up to 5cm to optimize comfort.

**2D/4D Armrest Adjustment**Adjust arm width, arm angle, arm height or arm depth.