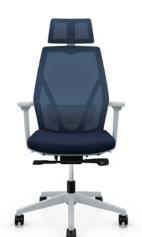

## Verta family

Mesh Back Task Stool

Leather w/ Headrest

### Task Chair

Verta is ideal for modern workplaces. The performance-focused task chair and stool suits a variety of applications and environments, with its user-driven design making it a distinctive seating choice. All models are available with a choice of headrest, as well as mesh and upholstered back fabrics, for lasting comfort.