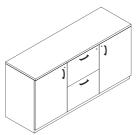

#### Low Cabinet 矮柜

Low cabinet, wooden doors 矮柜,木门

GDC0710W ( ) - W1000 x D470 x H760

Low cabinet, wooden doors w/ drawers 矮柜,带抽屉柜,木门

GDC0715W ( ) - W1500 x D470 x H760