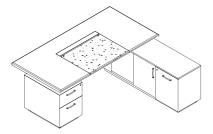

Executive desk w/ pedestal, return cabinet (w/ slider door) 主桌,连抽屉柜及边柜 (带移门柜)

return at right

GDSR1818(C/H) ( ) - W1800 x D1880 x H750 GDSR2018(C/H) ( ) - W2000 x D1880 x H750 GDSR2220(C/H) ( ) - W2200 x D2000 x H750 GDSR2420(C/H) ( ) - W2400 x D2000 x H750

Telum al lei 边点在左边

GDSL1818(C/H) ( ) - W1800 x D1880 x H750 GDSL2018(C/H) ( ) - W2000 x D1880 x H750 GDSL2220(C/H) ( ) - W2200 x D2000 x H750 GDSL2420(C/H) ( ) - W2400 x D2000 x H750

Executive desk w/ pedestal, return 主桌,连抽屉柜及边桌