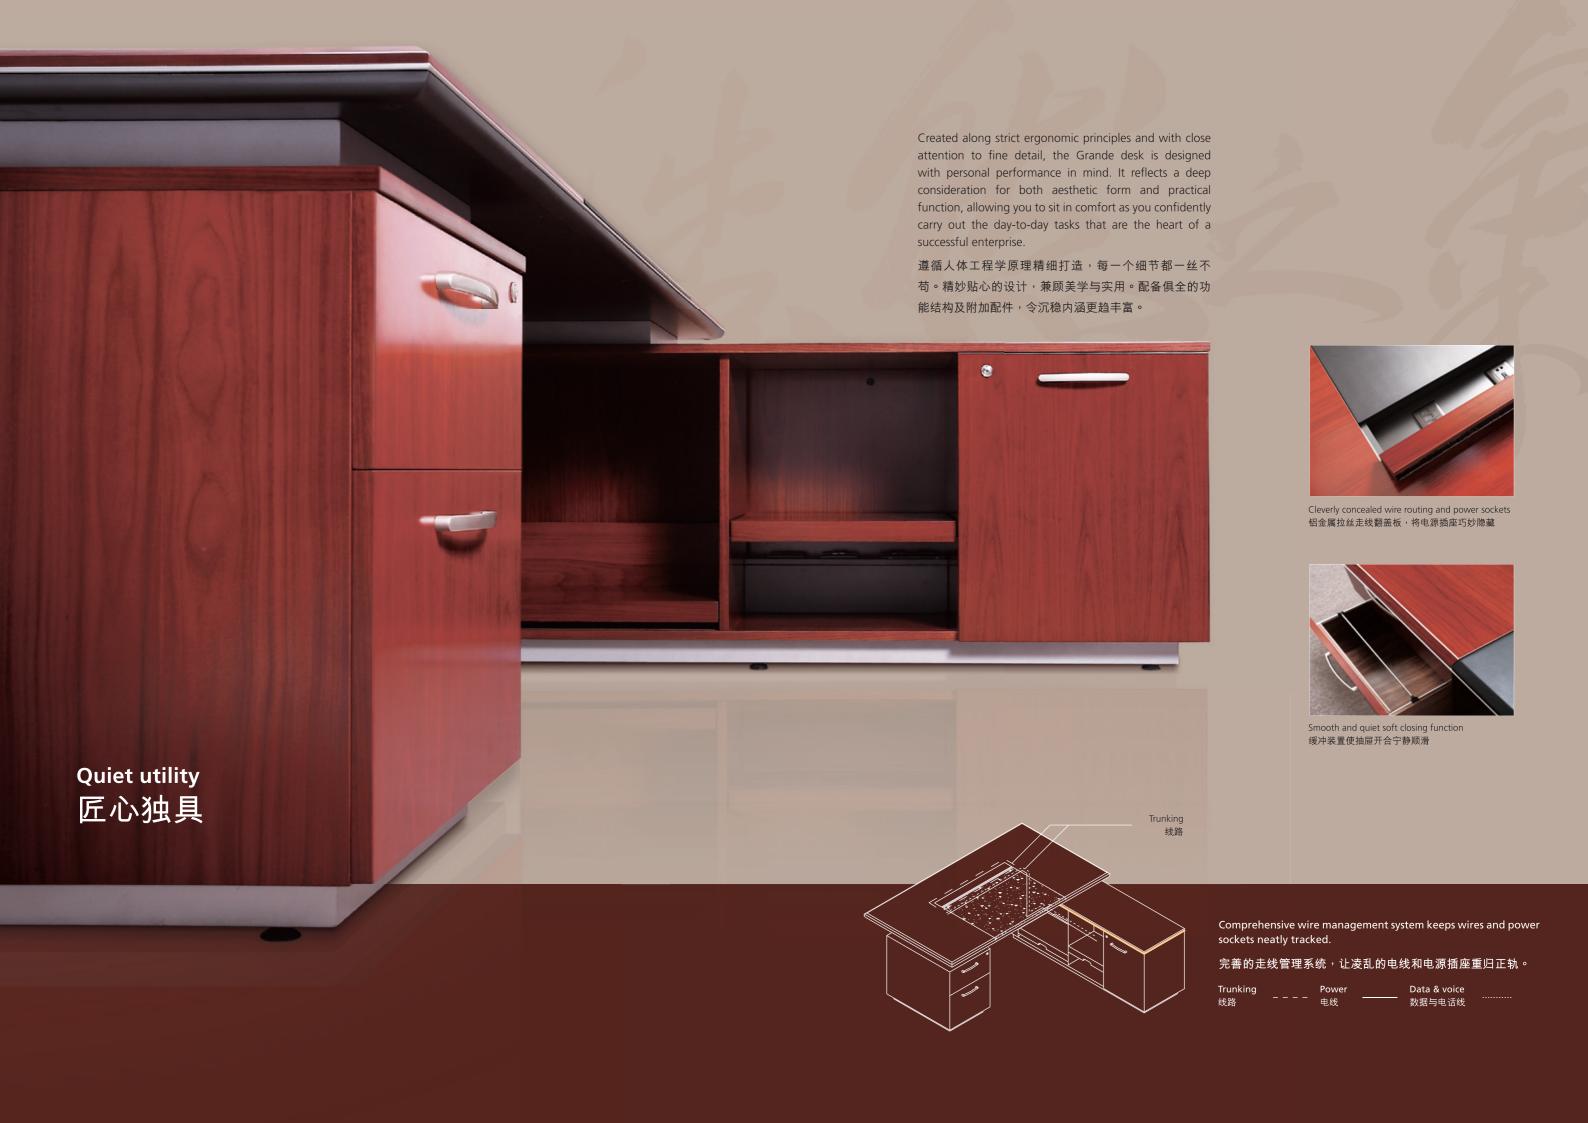

## High Cabinet 高柜

High cabinet, wooden doors without coat hanger 高柜,木门,无挂衣架

GDC2010W ( ) - W1000 x D470 x H2030

High cabinet, wooden doors with coat hanger 高柜,木门,带挂衣架

GDC2010WH ( ) - W1000 x D470 x H2030

High cabinet, wooden doors & glass doors 高柜,下木门,上玻璃门

GDC2010G ( ) - W1000 x D470 x H2030

#### Low Cabinet 矮柜

Low cabinet, wooden doors 矮柜,木门

GDC0710W ( ) - W1000 x D470 x H760

Low cabinet, wooden doors w/ drawers 矮柜,带抽屉柜,木门

GDC0715W ( ) - W1500 x D470 x H760