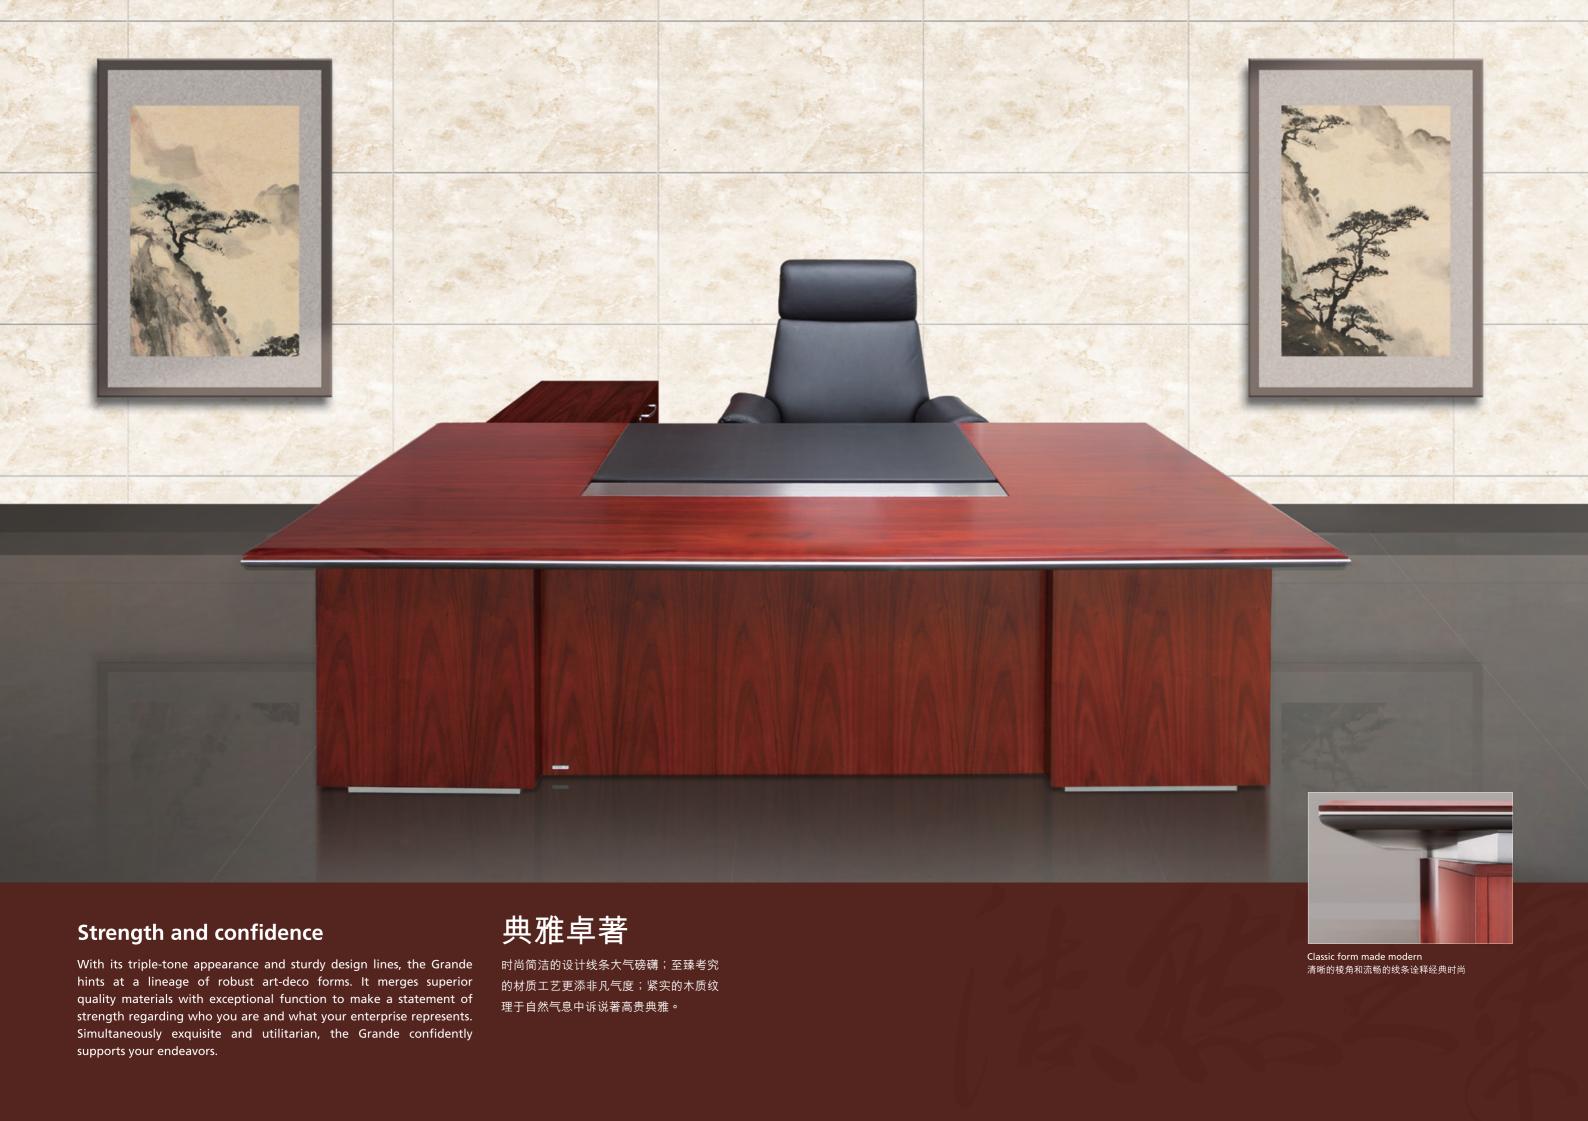

# .

Lamex

GRANDE<sup>™</sup> 君和

Building a diversified office space 构建多元化办公空间

The Grande series is a distinctive office collection that mixes innovative utility with modern good looks. Uniquely designed for high-level enterprising directors and senior managers tasked with important administrative responsibilities, the series allows for smart configurations tailored to your individual working style. With its wide range of accessories, the Grande is an office solution that allows for maximum productivity, thereby helping your company reach the top.

君和行政办公系列,是专为企业董事及高级 管理人员度身定制的多元化办公平台。全面 的办公配件提供了多样化的组合可能,君和 将为您提供最适合的办公室搭配解决方案。