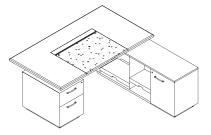

#### Main Desk 主桌

Executive desk w/ pedestal, return cabinet (w/ CPU rack) 主桌,连抽屉柜及边柜 (带主机箱柜)

return at right 边桌在右边

GDCR1818(C/H) ( ) - W1800 x D1880 x H750 GDCR2018(C/H) ( ) - W2000 x D1880 x H750 GDCR2220(C/H) ( ) - W2200 x D2000 x H750 GDCR2420(C/H) ( ) - W2400 x D2000 x H750

return at le 边桌在左边

GDCL1818(C/H) ( ) - W1800 x D1880 x H750 GDCL2018(C/H) ( ) - W2000 x D1880 x H750 GDCL2220(C/H) ( ) - W2200 x D2000 x H750 GDCL2420(C/H) ( ) - W2400 x D2000 x H750

Remark: C=China socket; H=HK socket 备注: C=中国制式插座; H=香港制式插座