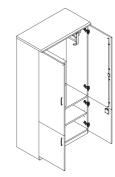

## High Cabinet 高柜

High cabinet, wooden doors without coat hanger 高柜,木门,无挂衣架

GDC2010W ( ) - W1000 x D470 x H2030

High cabinet, wooden doors with coat hanger 高柜,木门,带挂衣架

GDC2010WH ( ) - W1000 x D470 x H2030