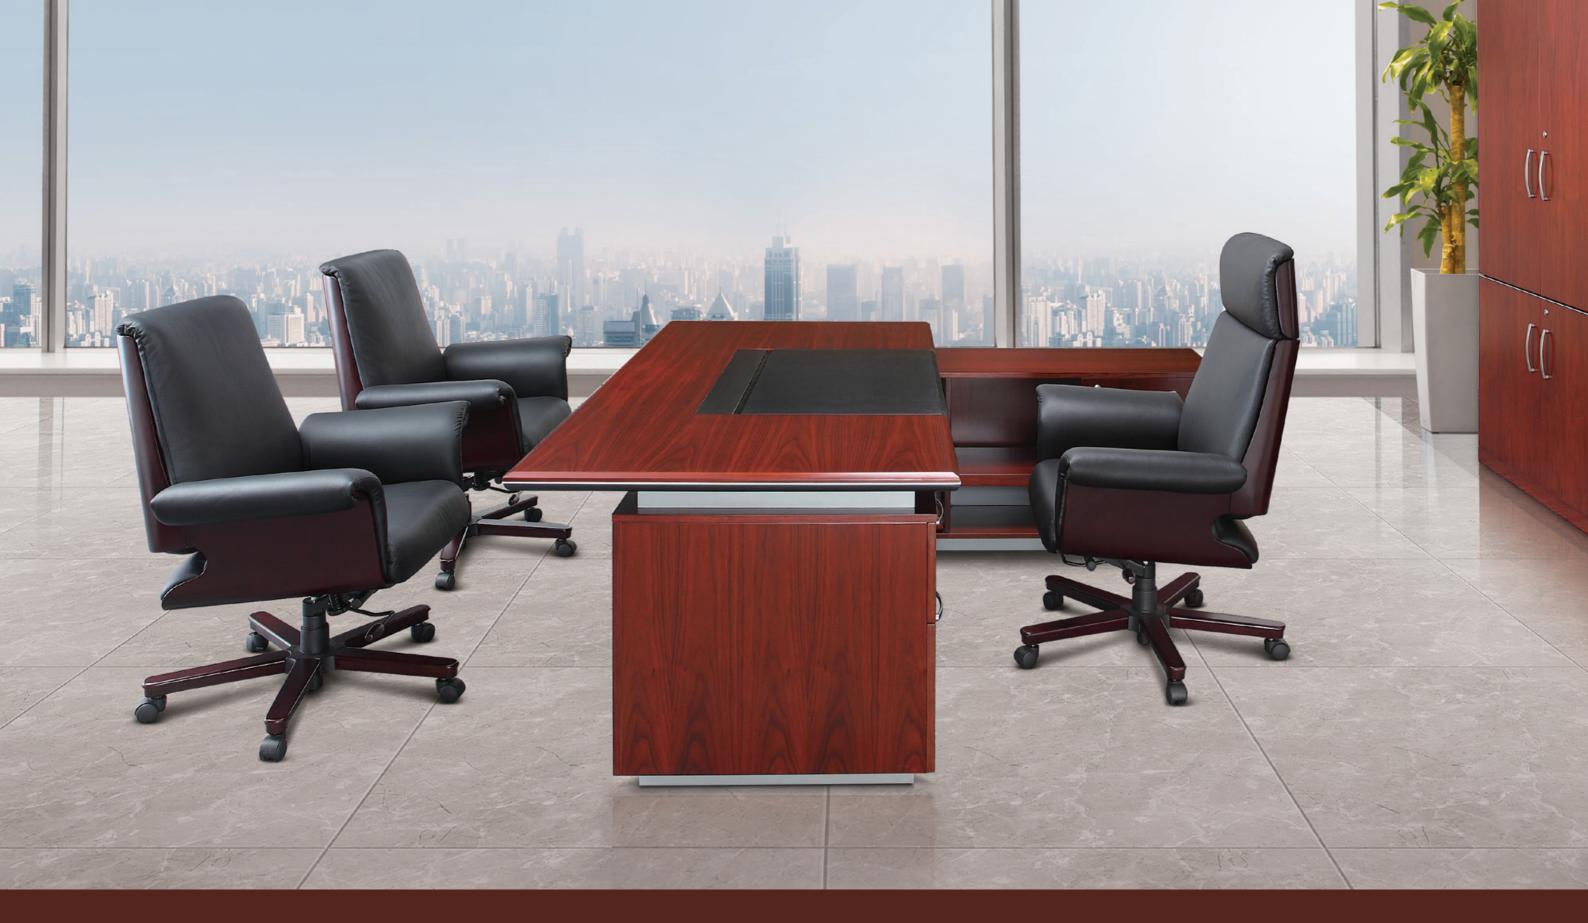

# .

Lamex

GRANDE<sup>™</sup> 君和

Building a diversified office space 构建多元化办公空间

The Grande series is a distinctive office collection that mixes innovative utility with modern good looks. Uniquely designed for high-level enterprising directors and senior managers tasked with important administrative responsibilities, the series allows for smart configurations tailored to your individual working style. With its wide range of accessories, the Grande is an office solution that allows for maximum productivity, thereby helping your company reach the top.

君和行政办公系列,是专为企业董事及高级 管理人员度身定制的多元化办公平台。全面 的办公配件提供了多样化的组合可能,君和 将为您提供最适合的办公室搭配解决方案。

#### Main Desk 主桌

Executive desk w/ pedestal, return cabinet (w/ CPU rack) 主桌,连抽屉柜及边柜 (带主机箱柜)

return at right 边桌在右边

GDCR1818(C/H) ( ) - W1800 x D1880 x H750 GDCR2018(C/H) ( ) - W2000 x D1880 x H750 GDCR2220(C/H) ( ) - W2200 x D2000 x H750 GDCR2420(C/H) ( ) - W2400 x D2000 x H750