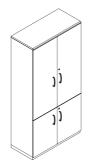

## High Cabinet 高柜

High cabinet, wooden doors without coat hanger 高柜,木门,无挂衣架

GDC2010W ( ) - W1000 x D470 x H2030

High cabinet, wooden doors with coat hanger 高柜,木门,带挂衣架

GDC2010WH ( ) - W1000 x D470 x H2030

High cabinet, wooden doors & glass doors 高柜,下木门,上玻璃门

GDC2010G ( ) - W1000 x D470 x H2030

#### Low Cabinet 矮柜

Low cabinet, wooden doors 矮柜,木门

GDC0710W ( ) - W1000 x D470 x H760

Low cabinet, wooden doors w/ drawers 矮柜,带抽屉柜,木门

GDC0715W ( ) - W1500 x D470 x H760