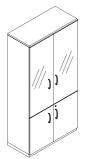

High cabinet, wooden doors & glass doors 高柜,下木门,上玻璃门

GDC2010G ( ) - W1000 x D470 x H2030