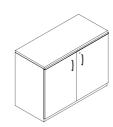

#### Low Cabinet 矮柜

Low cabinet, wooden doors 矮柜,木门

GDC0710W ( ) - W1000 x D470 x H760

Low cabinet, wooden doors w/ drawers 矮柜,带抽屉柜,木门

GDC0715W ( ) - W1500 x D470 x H760