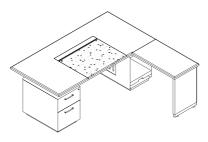

return at righ

GDRR1818(C/H) ( ) - W1800 x D1880 x H750 GDRR2018(C/H) ( ) - W2000 x D1880 x H750 GDRR2220(C/H) ( ) - W2200 x D2000 x H750 GDRR2420(C/H) ( ) - W2400 x D2000 x H750

return at left 边桌在左边

GDRL1818(C/H) ( ) - W1800 x D1880 x H750 GDRL2018(C/H) ( ) - W2000 x D1880 x H750 GDRL2220(C/H) ( ) - W2200 x D2000 x H750 GDRL2420(C/H) ( ) - W2400 x D2000 x H750