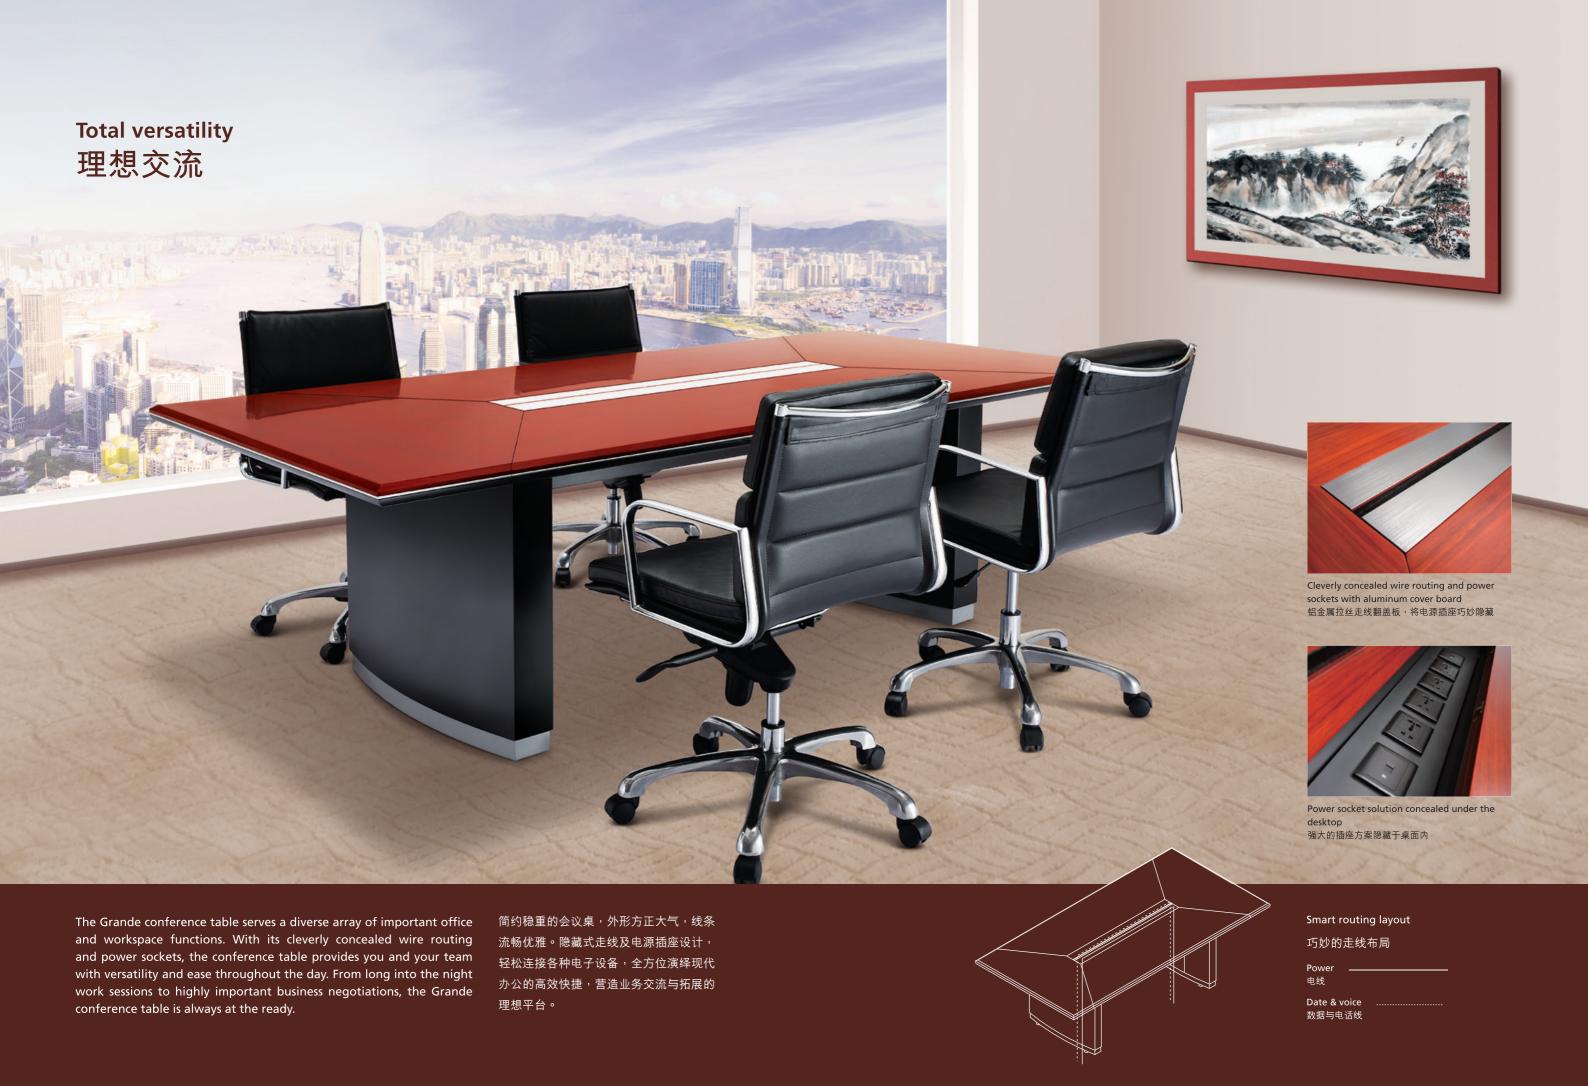

# .

Lamex

GRANDE<sup>™</sup> 君和

Building a diversified office space 构建多元化办公空间

The Grande series is a distinctive office collection that mixes innovative utility with modern good looks. Uniquely designed for high-level enterprising directors and senior managers tasked with important administrative responsibilities, the series allows for smart configurations tailored to your individual working style. With its wide range of accessories, the Grande is an office solution that allows for maximum productivity, thereby helping your company reach the top.

君和行政办公系列,是专为企业董事及高级 管理人员度身定制的多元化办公平台。全面 的办公配件提供了多样化的组合可能,君和 将为您提供最适合的办公室搭配解决方案。

# Conference Table 会议桌

Conference table (rectangle) 长方形会议桌

GDCT2010(C/H) ( ) - W2000 x D1000 x H750 GDCT2412(C/H) ( ) - W2400 x D1200 x H750 GDCT2812(C/H) ( ) - W2800 x D1200 x H750 GDCT3014(C/H) ( ) - W3000 x D1400 x H750 \*W=3000MM,3pcs Legs