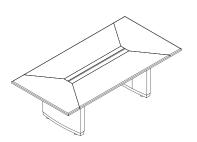

# Conference Table 会议桌

Conference table (rectangle) 长方形会议桌

GDCT2010(C/H) ( ) - W2000 x D1000 x H750 GDCT2412(C/H) ( ) - W2400 x D1200 x H750 GDCT2812(C/H) ( ) - W2800 x D1200 x H750 GDCT3014(C/H) ( ) - W3000 x D1400 x H750 \*W=3000MM,3pcs Legs