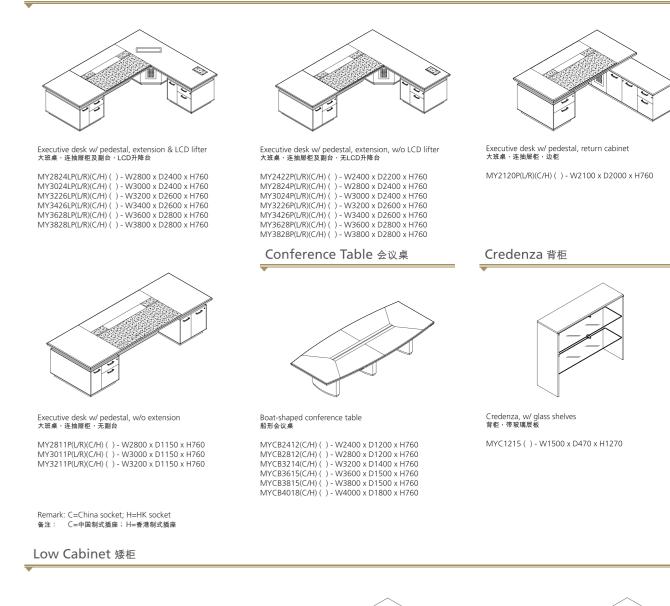

# **Statement of Line** 详细说明

Low cabinet, wooden doors w/ drawers 矮柜<sup>,</sup>带抽屉柜<sup>,</sup>木门

MYC0715W ( ) - W1500 x D470 x H760

Low cabinet, wooden doors 矮秬,木门

MYC0710W () - W1000 x D470 x H760

### Main Desk 主桌

Low cabinet, wooden / glass doors 矮柜,木门 / 玻璃门

Low cabinet, glass doors 矮柜<sup>,</sup>玻璃门

MYC0710G () - W1000 x D470 x H760

MYC0720W ( ) - W2000 x D470 x H760

MYC0720G () - W2000 x D470 x H760

MYC0725W ( ) - W2500 x D470 x H760

Low cabinet, wooden doors w/ drawers 矮柜,带抽屉柜,木门

DIGNIFIED AUTHORITY Those who strive to achieve understand the importance of making a dignified, yet confident statement. Important decisions and inventive strategies call for an inspiring setting where individuals can be their best.