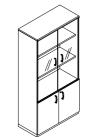

# **Statement of Line** 详细说明

Low cabinet, wooden doors w/ drawers 矮柜<sup>,</sup>带抽屉柜<sup>,</sup>木门

MYC0715W ( ) - W1500 x D470 x H760

Low cabinet, wooden doors 矮秬,木门

MYC0710W () - W1000 x D470 x H760

### Main Desk 主桌

Low cabinet, wooden / glass doors 矮柜,木门 / 玻璃门

Low cabinet, glass doors 矮柜<sup>,</sup>玻璃门

MYC0710G () - W1000 x D470 x H760

MYC0720W ( ) - W2000 x D470 x H760

MYC0720G () - W2000 x D470 x H760

MYC0725W ( ) - W2500 x D470 x H760

Low cabinet, wooden doors w/ drawers 矮柜,带抽屉柜,木门

DIGNIFIED AUTHORITY Those who strive to achieve understand the importance of making a dignified, yet confident statement. Important decisions and inventive strategies call for an inspiring setting where individuals can be their best.