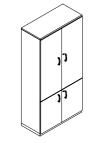

High cabinet, wooden doors without coat hanger 高柜,木门,无挂衣架

MYC2010W ( ) - W1000 x D470 x H2030

High cabinet, wooden doors with coat hanger 高秬,木门,带挂衣架

MYC2010WH ( ) - W1000 x D470 x H2030

High cabinet, wooden doors & glass doors 高柜,下木门,上玻璃门 MYC2010G () - W1000 x D470 x H2030

君威的所有产品包括会议桌均选材精致,工艺精道,为您呈现高标准的品质追求。

君临天下・威望素著 MAJESTY

君临天下·威望素著 MAJESTY

ACCOMMODATING PERSONAL BELONGINGS The Majesty series high cabinet is equipped with a smooth, built-in retractable coat hanger to offer you added convenience. Allowing you to keep coats, suits and shirts neat and at the ready, this is a desk for those who believe preparation is everything. Tailor the cabinet system to your personal style and comfort to help you work productively and achieve your goals.

同位癿甘」内藏仲细式衣未,以甘共个中

高柜配备了内藏伸缩式衣架,以备其不时之需,人性化的同时,仍保有私密性及尊贵感。