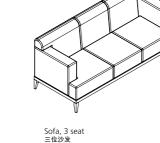

High cabinet, wooden doors without coat hanger 高柜,木门,无挂衣架

MYC2010W ( ) - W1000 x D470 x H2030



High cabinet, wooden doors with coat hanger 高秬,木门,带挂衣架

MYC2010WH ( ) - W1000 x D470 x H2030



High cabinet, wooden doors & glass doors 高柜,下木门,上玻璃门 MYC2010G () - W1000 x D470 x H2030

Coffee Table 茶几





Coffee table, square 方形茶几 MYCT0606 ( ) - W610 x D610 x H406

Sofa 沙发

Coffee table, rectangle 长方形茶几



MYCT1206 ( ) - W1220 x D610 x H406

Sofa, 1 seat 单位沙发 MYS-1S ( ) - W980 x D850 x H880



Sofa, 2 seat 双位沙发



MYS-3S ( ) - W2100 x D850 x H880

## Veneer 木皮颜色



DW-FLMCP/OP Dark walnut 深胡桃木色



WR-SLMOP Walnut Crown 山纹胡桃木色



RW-FLMCP/OP Rosewood 花梨木色

Red Sandalwood

紫檀木色







DC-SLMCP Dark Cypress 鸟柏木色



# Lamex

### Office & Showroom

**Shanghai** 8/F, Greentech Tower No. 436 Hengfeng Road, Jingan District Shanghai 200070 Tel: (86) 21 6278 8888

**Beijing** Building G6, C Cube Youth Cultural and Creative Park Beijing 100020 Tel: (86) 10 8521 7588

### Guangzhou

Unit 2, 22/F, Jun Lin Building No. 285 Forest and East Road, Tianhe District Guangzhou, Guangdong Province 510610 Tel: (86) 20 3892 2422

### Shenzhen

Guangdong Province 518048 Tel: (86) 769 8203 1111 ext 31018

### Dongguan

Tangxia Town, Dongguan Guangdong Province 523712 Tel: (86) 769 8203 1111

Hong Kong 26/F, FOYER, 625 King