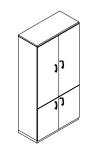

High cabinet, wooden doors without coat hanger 高柜,木门,无挂衣架

MYC2010W ( ) - W1000 x D470 x H2030

High cabinet, wooden doors with coat hanger 高秬,木门,带挂衣架

MYC2010WH ( ) - W1000 x D470 x H2030

High cabinet, wooden doors & glass doors 高柜,下木门,上玻璃门 MYC2010G () - W1000 x D470 x H2030

君威的所有产品包括会议桌均选材精致,工艺精道,为您呈现高标准的品质追求。

君临天下・威望素著 MAJESTY

君临天下·威望素著 MAJESTY

ACCOMMODATING PERSONAL BELONGINGS The Majesty series high cabinet is equipped with a smooth, built-in retractable coat hanger to offer you added convenience. Allowing you to keep coats, suits and shirts neat and at the ready, this is a desk for those who believe preparation is everything. Tailor the cabinet system to your personal style and comfort to help you work productively and achieve your goals.

同位癿甘」内藏仲细式衣未,以甘共个中

高柜配备了内藏伸缩式衣架,以备其不时之需,人性化的同时,仍保有私密性及尊贵感。