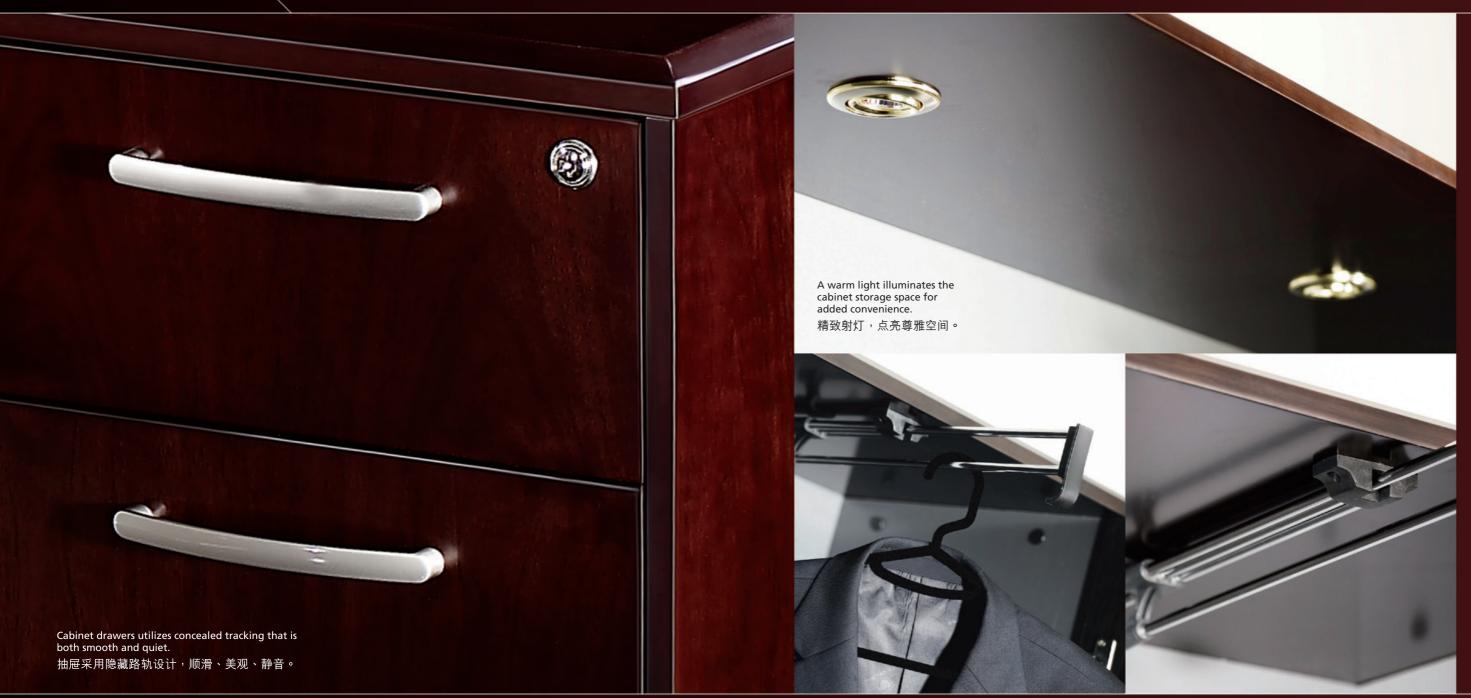

君威的所有产品包括会议桌均选材精致,工艺精道,为您呈现高标准的品质追求。

君临天下・威望素著 MAJESTY

君临天下·威望素著 MAJESTY

ACCOMMODATING PERSONAL BELONGINGS The Majesty series high cabinet is equipped with a smooth, built-in retractable coat hanger to offer you added convenience. Allowing you to keep coats, suits and shirts neat and at the ready, this is a desk for those who believe preparation is everything. Tailor the cabinet system to your personal style and comfort to help you work productively and achieve your goals.

同位癿甘」内藏仲细式衣未,以甘共个中

高柜配备了内藏伸缩式衣架,以备其不时之需,人性化的同时,仍保有私密性及尊贵感。