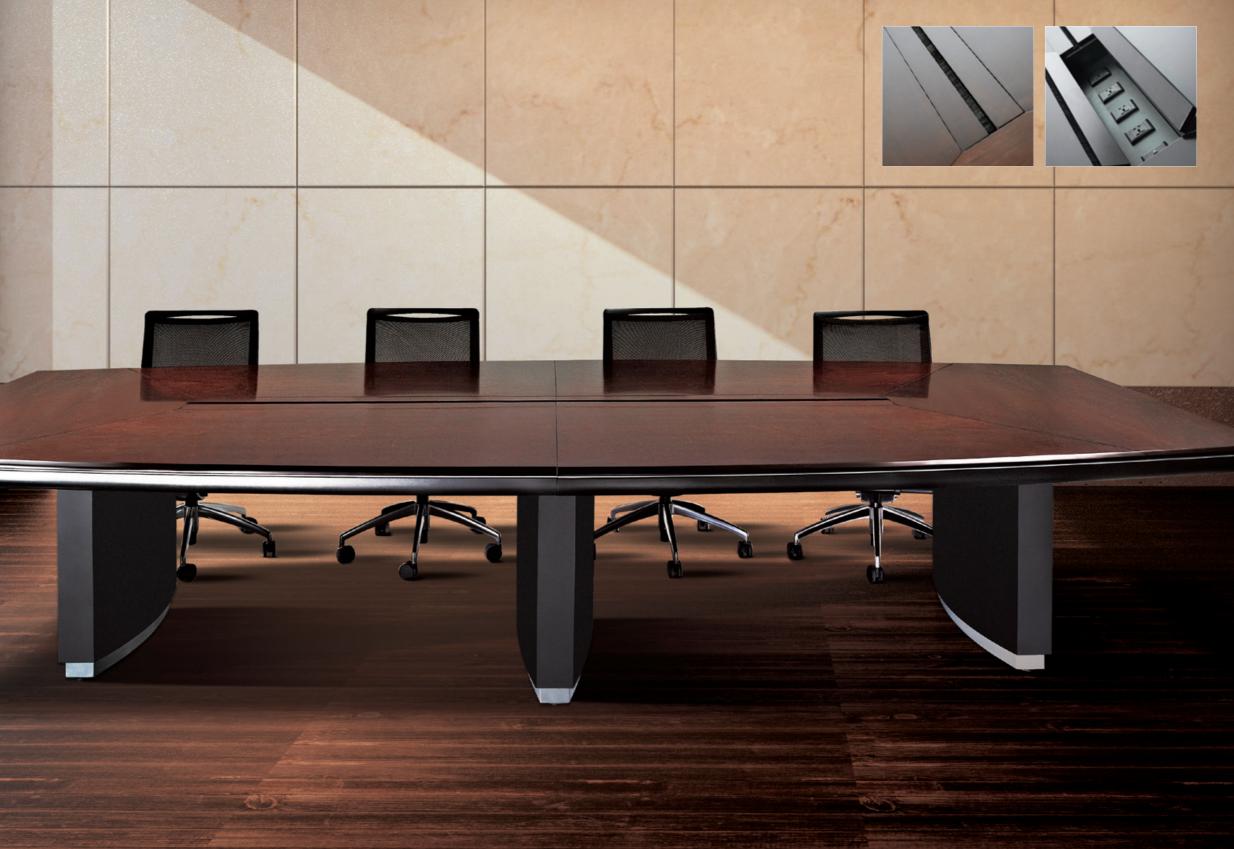

# 动静间,执掌全局

SPEAK FROM DIGNIFIED POSITION, AND EVERYONE LISTENS Let the Majesty grand conference table give your team an extra confidence boost. Its timeless elegance and modern utility give you and your team a distinct advantage in important negotiations. With the grand conference table you are in a position of authority, where you can be sure that success is within your grasp.

君威的所有产品包括会议桌均选材精致,工艺精道,为您呈现高标准的品质追求。

君临天下・威望素著 MAJESTY

君临天下·威望素著 MAJESTY

ACCOMMODATING PERSONAL BELONGINGS The Majesty series high cabinet is equipped with a smooth, built-in retractable coat hanger to offer you added convenience. Allowing you to keep coats, suits and shirts neat and at the ready, this is a desk for those who believe preparation is everything. Tailor the cabinet system to your personal style and comfort to help you work productively and achieve your goals.