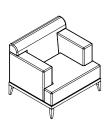

Coffee Table 茶几

Coffee table, square 方形茶几 MYCT0606 ( ) - W610 x D610 x H406

Sofa 沙发

Coffee table, rectangle 长方形茶几

MYCT1206 ( ) - W1220 x D610 x H406

Sofa, 1 seat 单位沙发 MYS-1S ( ) - W980 x D850 x H880

Sofa, 2 seat 双位沙发