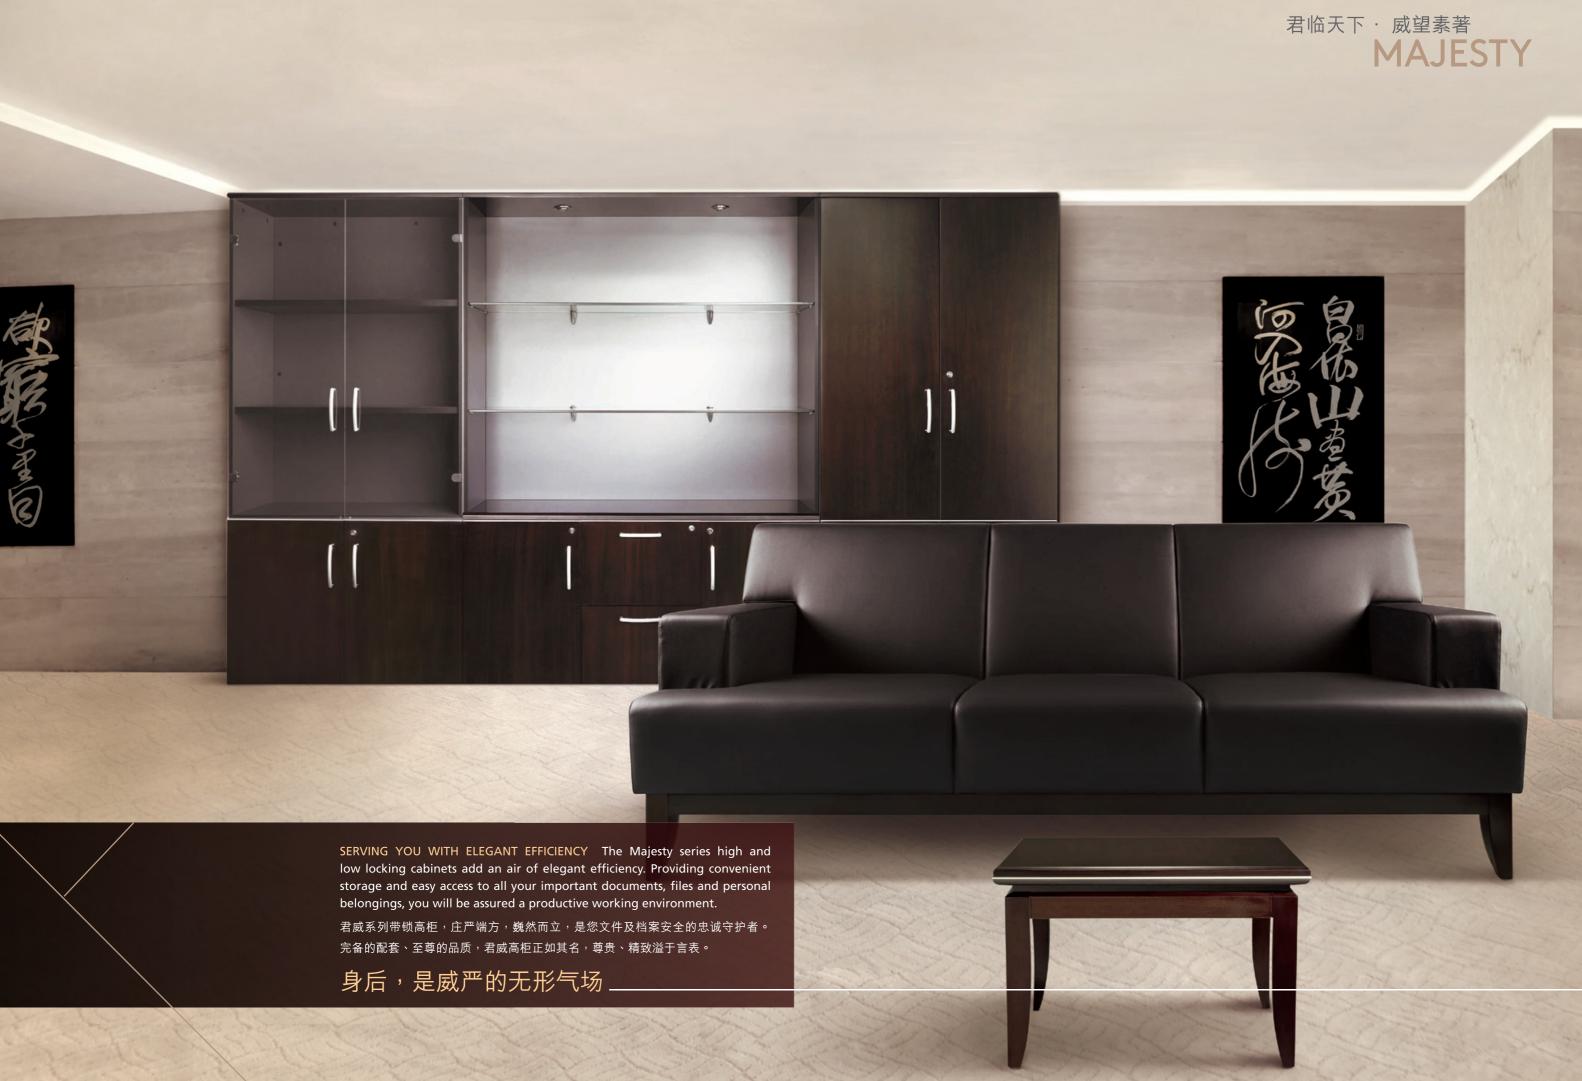

High cabinet, wooden doors without coat hanger 高柜,木门,无挂衣架

MYC2010W ( ) - W1000 x D470 x H2030

High cabinet, wooden doors with coat hanger 高秬,木门,带挂衣架

MYC2010WH ( ) - W1000 x D470 x H2030

High cabinet, wooden doors & glass doors 高柜,下木门,上玻璃门 MYC2010G () - W1000 x D470 x H2030

君威的所有产品包括会议桌均选材精致,工艺精道,为您呈现高标准的品质追求。

君临天下・威望素著 MAJESTY

君临天下·威望素著 MAJESTY

ACCOMMODATING PERSONAL BELONGINGS The Majesty series high cabinet is equipped with a smooth, built-in retractable coat hanger to offer you added convenience. Allowing you to keep coats, suits and shirts neat and at the ready, this is a desk for those who believe preparation is everything. Tailor the cabinet system to your personal style and comfort to help you work productively and achieve your goals.

同位癿甘」内藏仲细式衣未,以甘共个中

高柜配备了内藏伸缩式衣架,以备其不时之需,人性化的同时,仍保有私密性及尊贵感。