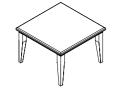

Coffee Table 茶几

Coffee table, square 方形茶几 MYCT0606 ( ) - W610 x D610 x H406

Sofa 沙发

Coffee table, rectangle 长方形茶几

MYCT1206 ( ) - W1220 x D610 x H406

Sofa, 1 seat 单位沙发 MYS-1S ( ) - W980 x D850 x H880

Sofa, 2 seat 双位沙发