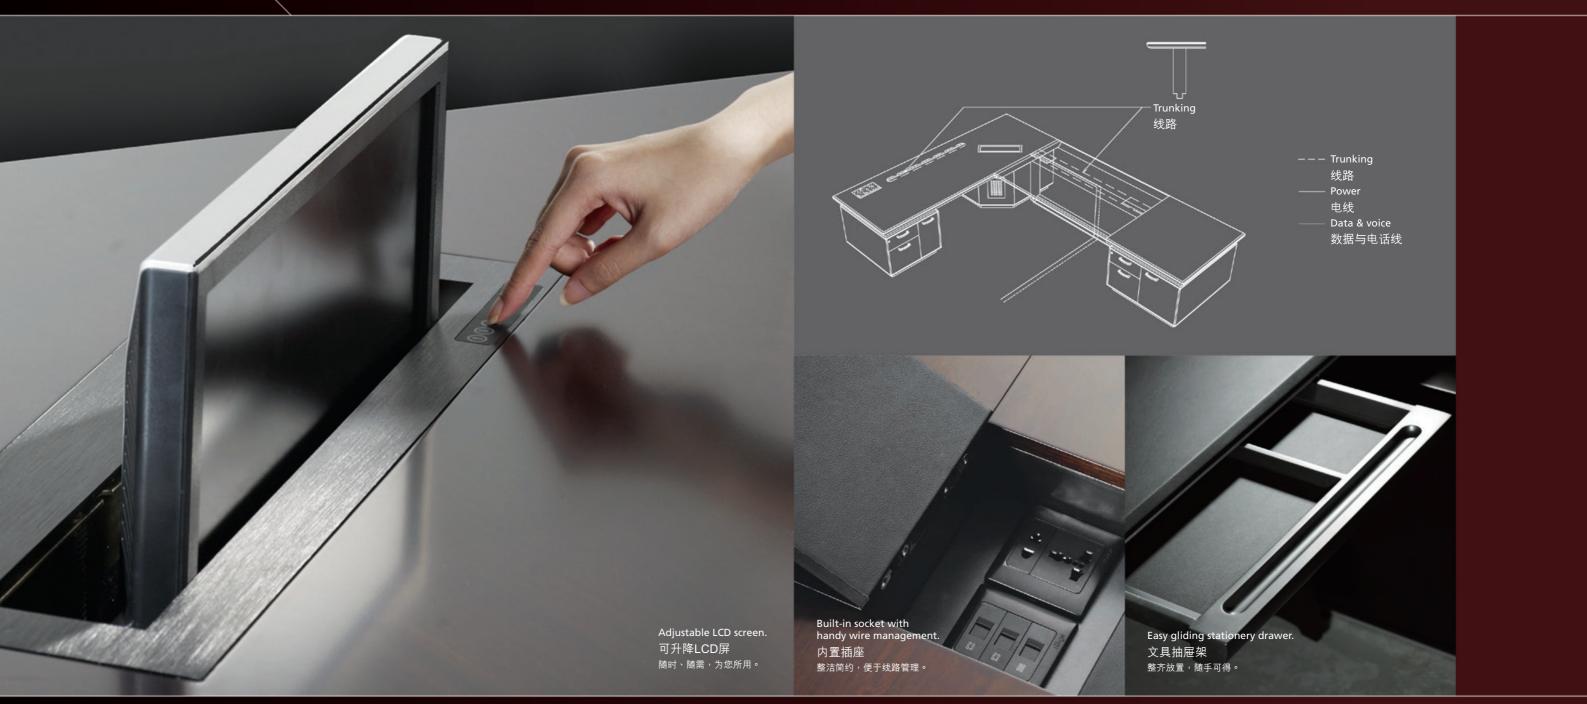

### Main Desk 主桌

Low cabinet, wooden / glass doors 矮柜,木门 / 玻璃门

Low cabinet, glass doors 矮柜<sup>,</sup>玻璃门

MYC0710G () - W1000 x D470 x H760

MYC0720W ( ) - W2000 x D470 x H760

MYC0720G () - W2000 x D470 x H760