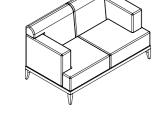

Coffee Table 茶几

Coffee table, square 方形茶几 MYCT0606 ( ) - W610 x D610 x H406

Sofa 沙发

Coffee table, rectangle 长方形茶几

MYCT1206 ( ) - W1220 x D610 x H406

Sofa, 1 seat 单位沙发 MYS-1S ( ) - W980 x D850 x H880

Sofa, 2 seat 双位沙发

### 客户服务热线

香港及亚太区:(852)28286000

MYS-25 ( ) - W1520 x D850 x H880