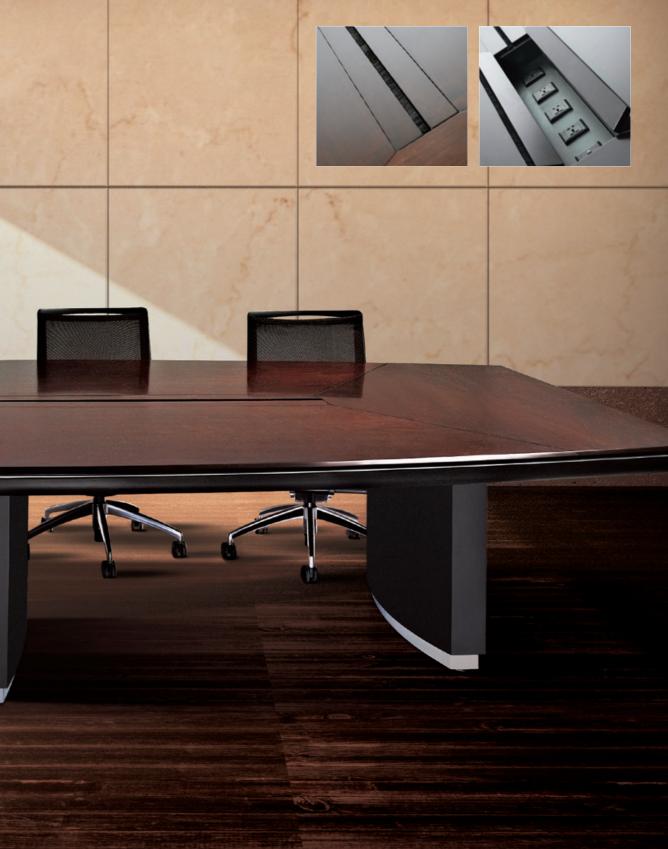

# 动静间,执掌全局

SPEAK FROM DIGNIFIED POSITION, AND EVERYONE LISTENS Let the Majesty grand conference table give your team an extra confidence boost. Its timeless elegance and modern utility give you and your team a distinct advantage in important negotiations. With the grand conference table you are in a position of authority, where you can be sure that success is within your grasp.

君威的所有产品包括会议桌均选材精致,工艺精道,为您呈现高标准的品质追求。

君临天下・威望素著 MAJESTY

君临天下·威望素著 MAJESTY

ACCOMMODATING PERSONAL BELONGINGS The Majesty series high cabinet is equipped with a smooth, built-in retractable coat hanger to offer you added convenience. Allowing you to keep coats, suits and shirts neat and at the ready, this is a desk for those who believe preparation is everything. Tailor the cabinet system to your personal style and comfort to help you work productively and achieve your goals.