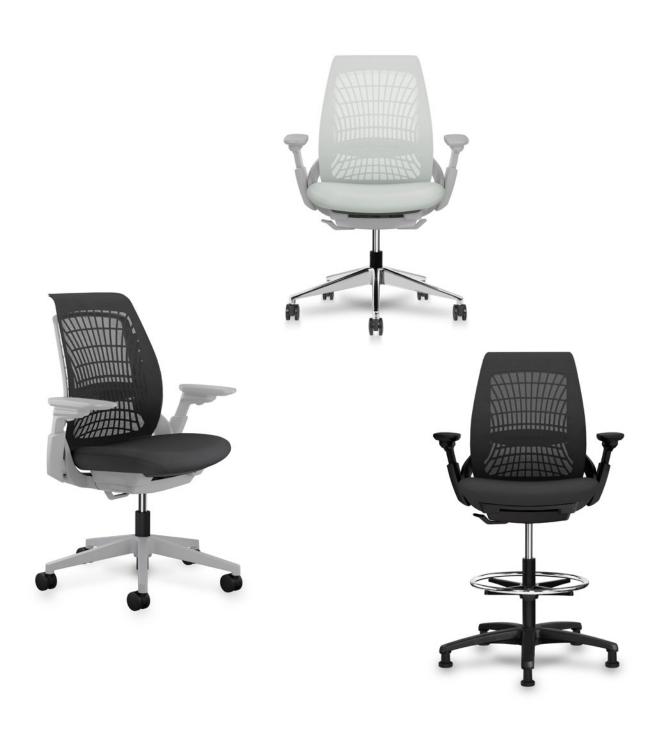

## Mimeo Statement of Line

Task Chair

Task Stool with Casters

Task Stool with Glides

**Mesh Back Colors** 

Rhino (NE02)

Pebble (NE01)

**Back Carrier Finishes** 

White

Black

## Frame/Base Finishes

Titanium

Black