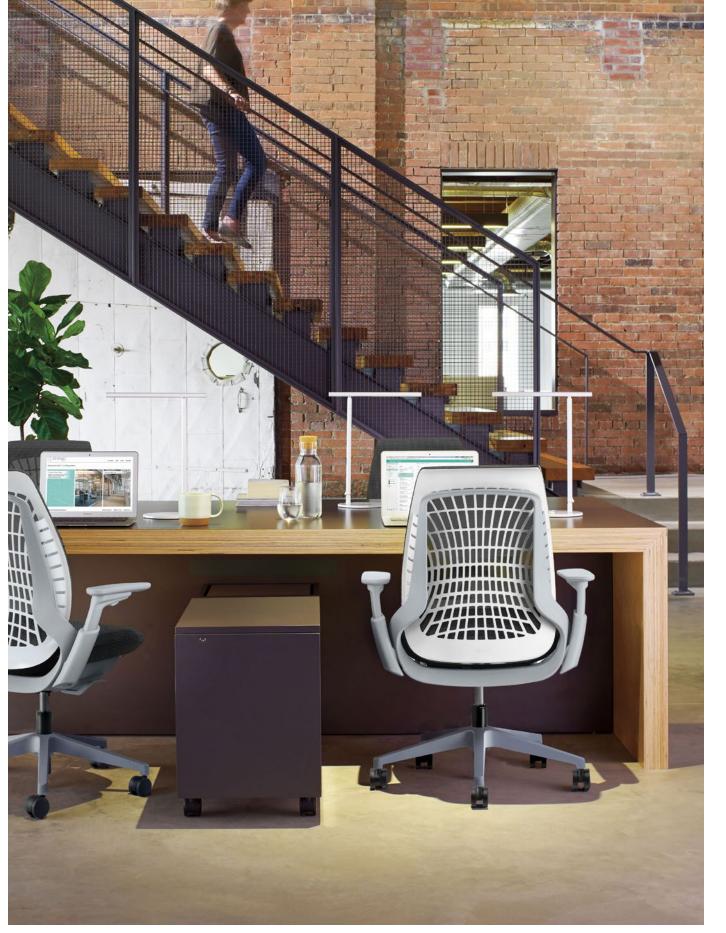

## Innovative Design

Mimeo transforms work environments with human-centered design and innovative materials. Advanced technologies, such as motion control and the uniquely shaped back, provide you with ergonomic support. Mimeo can blend in or stand out with a variety of finish, color, and arm options.