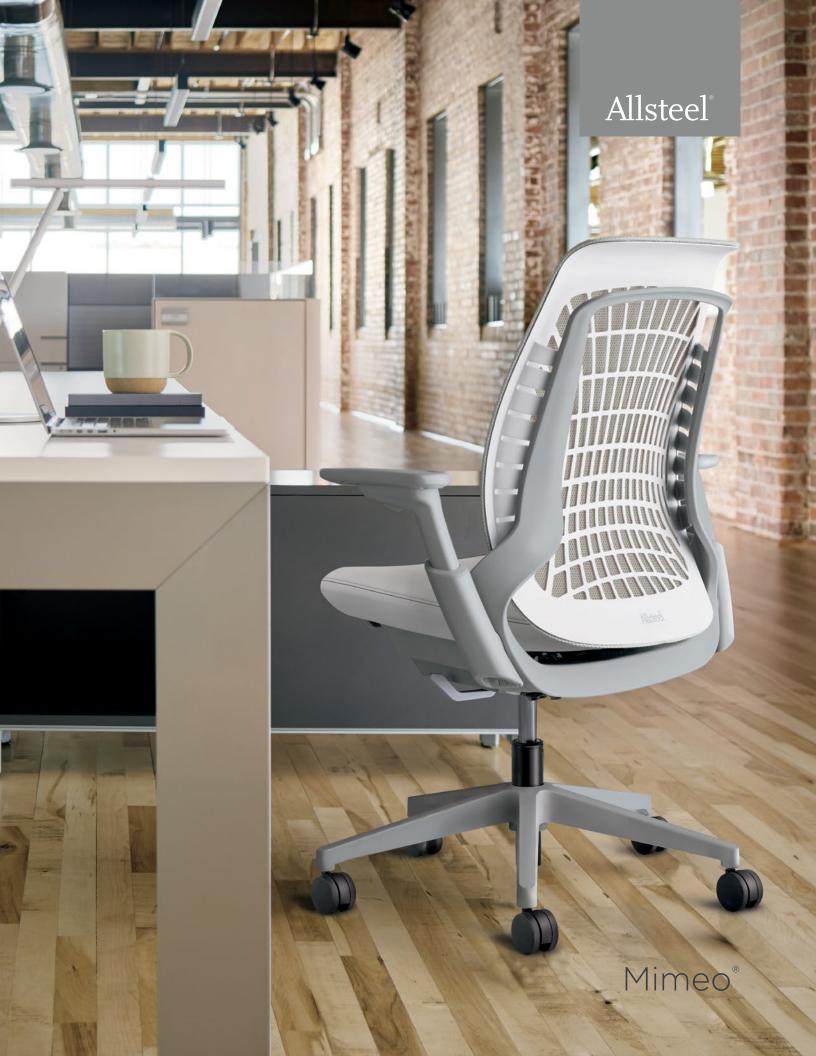

## Innovative Design

Mimeo transforms work environments with human-centered design and innovative materials. Advanced technologies, such as motion control and the uniquely shaped back, provide you with ergonomic support. Mimeo can blend in or stand out with a variety of finish, color, and arm options.

Task Chair: Pebble (NE01) Mesh back and Seat, White Back Carrier, Titanium Frame/Base