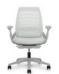

Task Chair: Pebble (NE01) Mesh back and Seat, White Back Carrier, Titanium Frame/Base