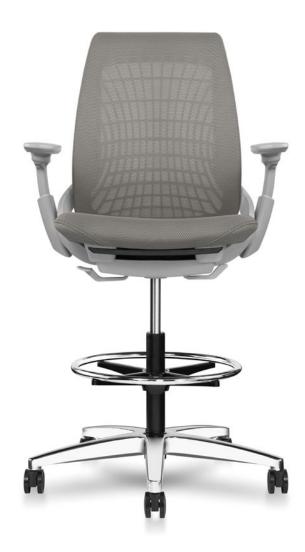

## Mimeo<sup>®</sup> Task Stool

Designed in partnership with StudioFifield, Mimeo transforms human-centered design and state-of-the-art technologies to provide ergonomic support. Mimeo task stool matches with the height-adjustable desk and high table, featuring five mesh colors and two frame finishes.

## Features

Light weight Weight-activated motion Full function arm Relaxed footrest

## Mimeo Statement of Line

Task Stool with Casters / Glides

| Overall Dimensions | 43%°''-53%°''H x 26¾'''W x 26¾''D  |
|--------------------|------------------------------------|
| Seat               | 23¾''-33½''H x 20‰''W x 28‰''D     |
| Adjustable Arm     | 8¼''-12¼''H x 17½''-19%''W x 3½''D |