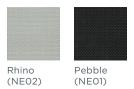

# Allsteel®



## Mimeo<sup>®</sup> Task Stool

Designed in partnership with StudioFifield, Mimeo transforms human-centered design and state-of-the-art technologies to provide ergonomic support. Mimeo task stool matches with the height-adjustable desk and high table, featuring five mesh colors and two frame finishes.

## Features

Light weight Weight-activated motion Full function arm Relaxed footrest

## Mimeo Statement of Line





Task Stool with Casters / Glides

| Overall Dimensions | 43%°''-53%°''H x 26¾'''W x 26¾''D  |
|--------------------|------------------------------------|
| Seat               | 23¾''-33½''H x 20‰''W x 28‰''D     |
| Adjustable Arm     | 8¼''-12¼''H x 17½''-19%''W x 3½''D |

## **Mesh Back Colors**



**Back Carrier Finishes** 



## Frame/Base Finishes



#### Certifications



GREENGUARD GOLD Indoor Air Quality Certification



Although the colors reproduced on this sell sheet were Although the colors reproduced on this sell sheet were matched with care, they may vary from the actual finish. When color is critical, please obtain a physical sample. When color is critical, please obtain a physical sample.