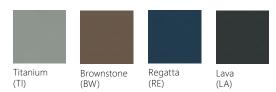

# Allsteel®



## Lyric<sup>TM</sup> Multi-Purpose Chair

Paired with its simple, striking lines, Lyric multi-purpose chairs bring a unified look to workspaces. Whether it is 4-Leg glides, casters or sled base, it's the perfect fit whenever you work.

## Features

4-Leg glides, casters and sled base Arm or armless Optional upholstered seat pad

## Lyric Multi-Purpose Chair Statement of Line



 Overall
 33¼"H x 21"W x 21½"D

 Seat
 17¾"H x 18"W x 16¼"D

 Back
 18¾"H x 17"W

Armless models also available.

## **Polymer Shell Colors**



### Frame Finishes



\*Wire Stacker frame color only.

### Certifications



GREENGUARD GOLD Indoor Air Quality Certification



Although the colors reproduced on this card were matched with care, they may vary from the actual finish. When color is critical, please obtain a physical sample.