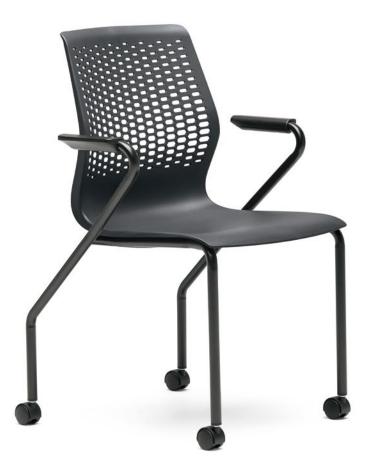

## Lyric<sup>TM</sup> Multi-Purpose Chair

Paired with its simple, striking lines, Lyric multi-purpose chairs bring a unified look to workspaces. Whether it is 4-Leg glides, casters or sled base, it's the perfect fit whenever you work.

## Features

4-Leg glides, casters and sled base Arm or armless Optional upholstered seat pad

## Lyric Multi-Purpose Chair Statement of Line

 Overall
 33¼"H x 21"W x 21½"D

 Seat
 17¾"H x 18"W x 16¼"D

 Back
 18¾"H x 17"W

Armless models also available.