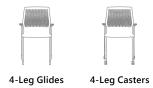

## Features

4-Leg glides, casters and sled base Arm or armless Optional upholstered seat pad