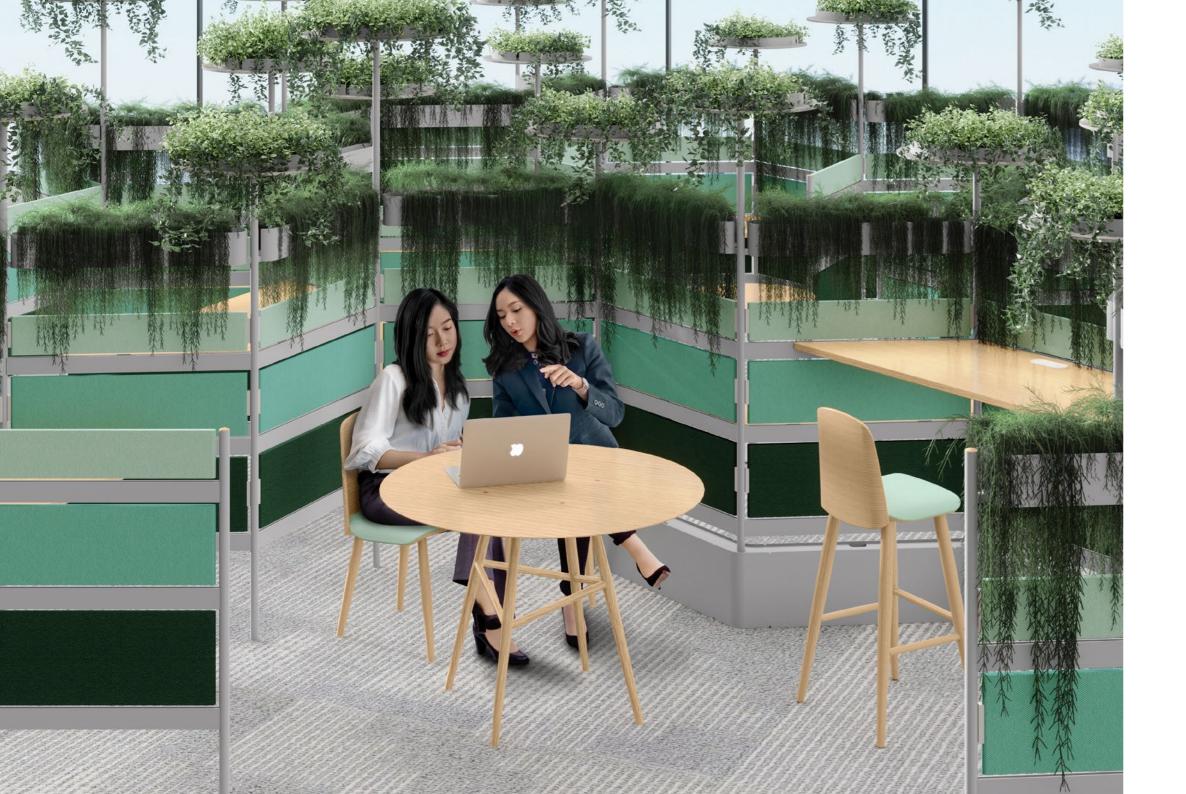

# Green Sanctuaries

Appreciating nature is a gift of living. Whether a majestic public park or our own small garden, green spaces bring calming pleasure into our lives, reduce stress and allow improved focus in our work.

Featuring tree-top canopy and vertical planters,
Treehouse brings the wonderful nature inside, creating
verdant and sustainable protective pockets of
tranquillity that vastly improve the quality of individual
focus or intensive collaboration.

Alternative setting

1. Treehouse Workstation

2. Please Chair

3. Daily Occasional Table