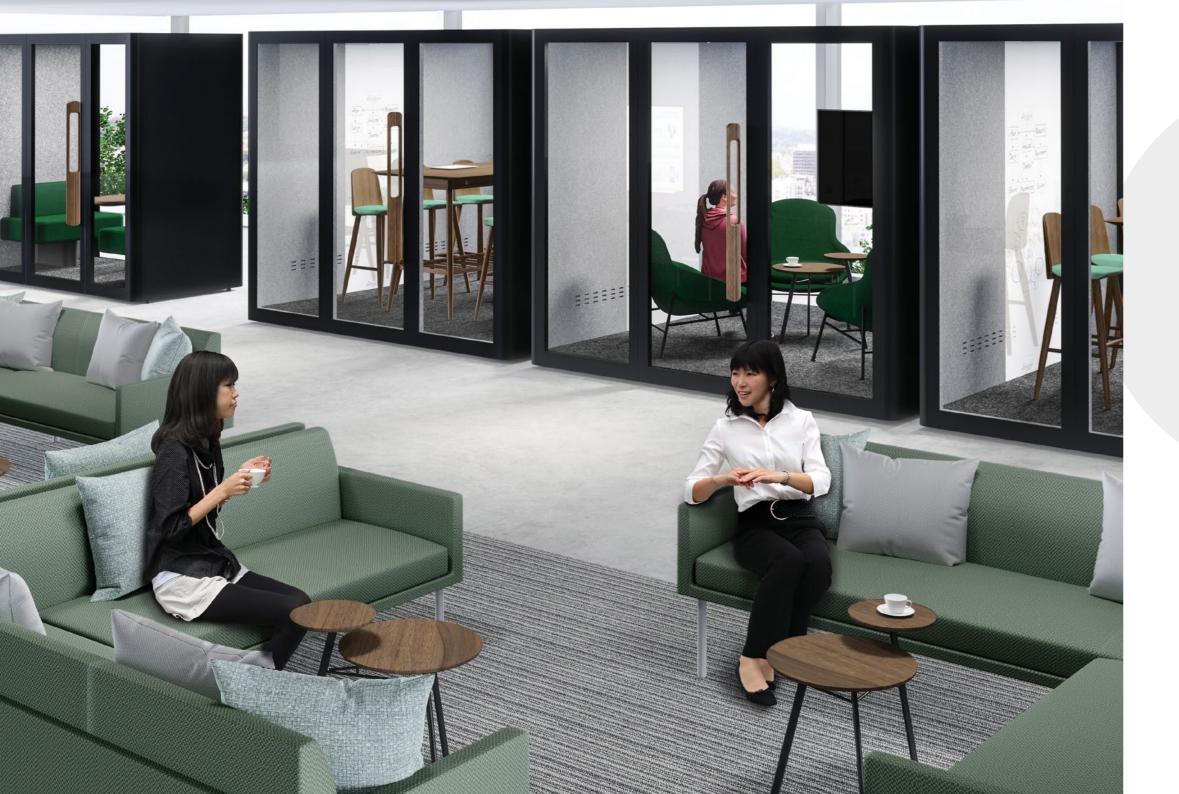

# Social Islands

Social islands foster relaxed conversation and connection through inviting and comfortable settings anchored by sofas and lounge chairs.

Cocoon sofas and Astrid lounge chairs deliver superb comfort with contoured seat foam and sinuous spring suspension. The innovative Colony multi-tiered coffee tables offer optimum organization of work tools and refreshments.

Functional but as comfortable as a Verandah, Longhouse Pavilion recalls fond memories of sitting restfully with a hot drink while leisurely reading or pondering life with a peaceful mind. Furnished with Perch sofa, a relaxing place is suited for 2 to 4 people collaboration or animated conversation.