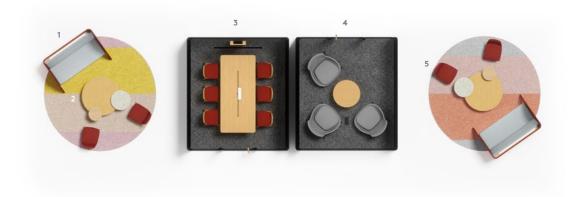

# Soundproof Studios

As technology and bandwidth continue to be unevenly distributed, phone calls or video conference meetings are likely to remain noisy affairs.

Lumin Lounge or Meeting booth accommodates for individual needs through soundproofed studios with unrivalled speech-level reduction technology contained within a well-appointed, contemporary residential-inspired design. All activities, alone or with up to eight participants, are hosted with audio-visual media integration.

Convenient power charging, activated lighting and enhanced air quality through an advanced silent ventilation system cater to your comfort.

- 1. Lumin 4-8P Meeting
- 4. This and That One Table
- 2. Lumin 2-4P Lounge
- 5. 1P Phone Booth with Stool
- 3. Pier Linear
- 6. Lumin 4-8P Lounge