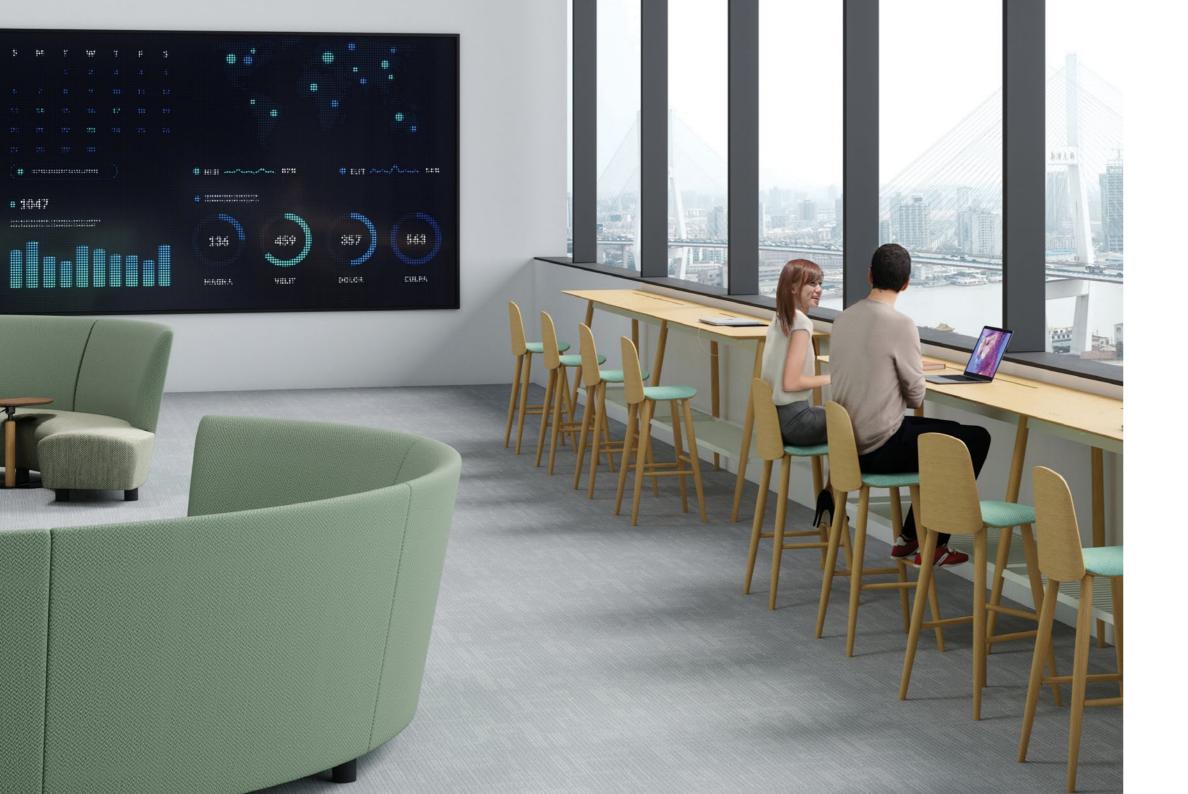

# Inspiring Edges

Windows in high rise buildings offer uninterrupted and often inspiring views of the outside world that are conducive for contemplation and deep thinking.

Through uninterrupted and often inspiring views of the outside world, high-rise building windows are conducive for contemplation.

Featuring hand-crafted solid natural wood legs and an open pore veneer quality surface, the modern Commons high table paired with Please bar stools soften and integrate the edges of a workspace, creating a much sought after place for sole inspired work or side-by-side with a colleague.