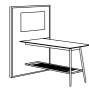

# Inspiring Edges

Windows in high rise buildings offer uninterrupted and often inspiring views of the outside world that are conducive for contemplation and deep thinking.

Through uninterrupted and often inspiring views of the outside world, high-rise building windows are conducive for contemplation.

Featuring hand-crafted solid natural wood legs and an open pore veneer quality surface, the modern Commons high table paired with Please bar stools soften and integrate the edges of a workspace, creating a much sought after place for sole inspired work or side-by-side with a colleague.

- 1. Commons Single High Table
- 4. Louvre Turning Screen
- 2. Coves Island Sofa
- 5. This and That Two Table
- 3. Please High Chair