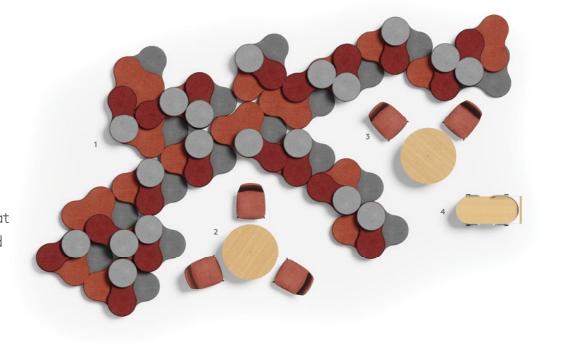

# Social Islands

Social islands foster relaxed conversation and connection through inviting and comfortable settings anchored by sofas and lounge chairs.

Cocoon sofas and Astrid lounge chairs deliver superb comfort with contoured seat foam and sinuous spring suspension. The innovative Colony multi-tiered coffee tables offer optimum organization of work tools and refreshments.

- 1. Cocoon Sofa
- 4. Astrid Lounge Chair
- 2. Daily Occasional Table
- 5. Colony Coffee Table
- 3. Sven Lounge Chair
- 6. Hockey Trolley