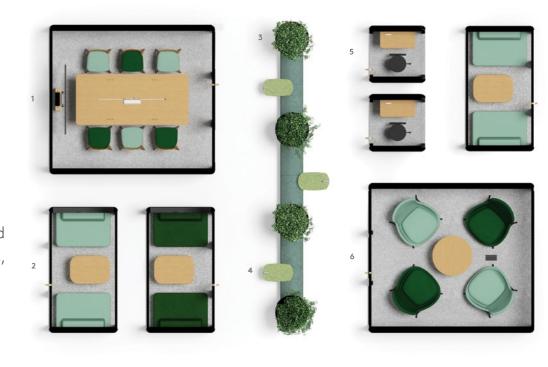

# Social Islands

Social islands foster relaxed conversation and connection through inviting and comfortable settings anchored by sofas and lounge chairs.

Cocoon sofas and Astrid lounge chairs deliver superb comfort with contoured seat foam and sinuous spring suspension. The innovative Colony multi-tiered coffee tables offer optimum organization of work tools and refreshments.

- 1. Cocoon Sofa
- 4. Astrid Lounge Chair
- 2. Daily Occasional Table
- 5. Colony Coffee Table
- 3. Sven Lounge Chair
- 6. Hockey Trolley