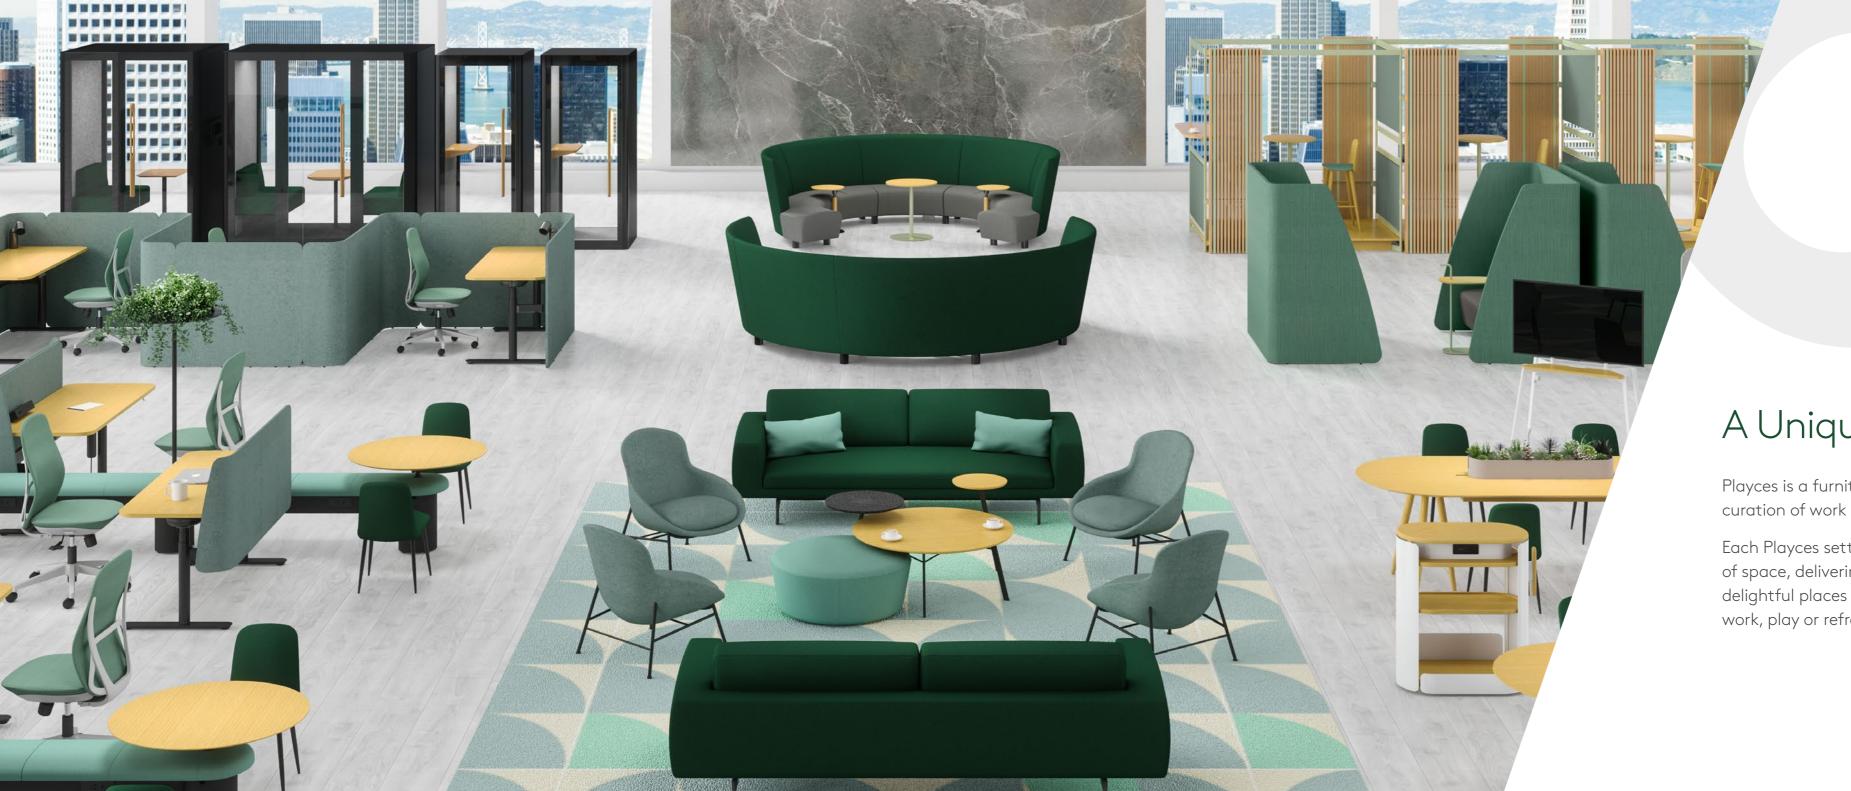

# A Unique Sense of Place

Playces is a furniture collection created to offer unlimited curation of work neighbourhood communities.

Each Playces setting provides a unique and modern sense of space, delivering diversity and choice to create delightful places that support purpose and belonging for work, play or refresh.

# Social Islands

Social islands foster relaxed conversation and connection through inviting and comfortable settings anchored by sofas and lounge chairs.

Cocoon sofas and Astrid lounge chairs deliver superb comfort with contoured seat foam and sinuous spring suspension. The innovative Colony multi-tiered coffee tables offer optimum organization of work tools and refreshments.

- 1. Cocoon Sofa
- 4. Astrid Lounge Chair
- 2. Daily Occasional Table
- 5. Colony Coffee Table
- 3. Sven Lounge Chair
- 6. Hockey Trolley