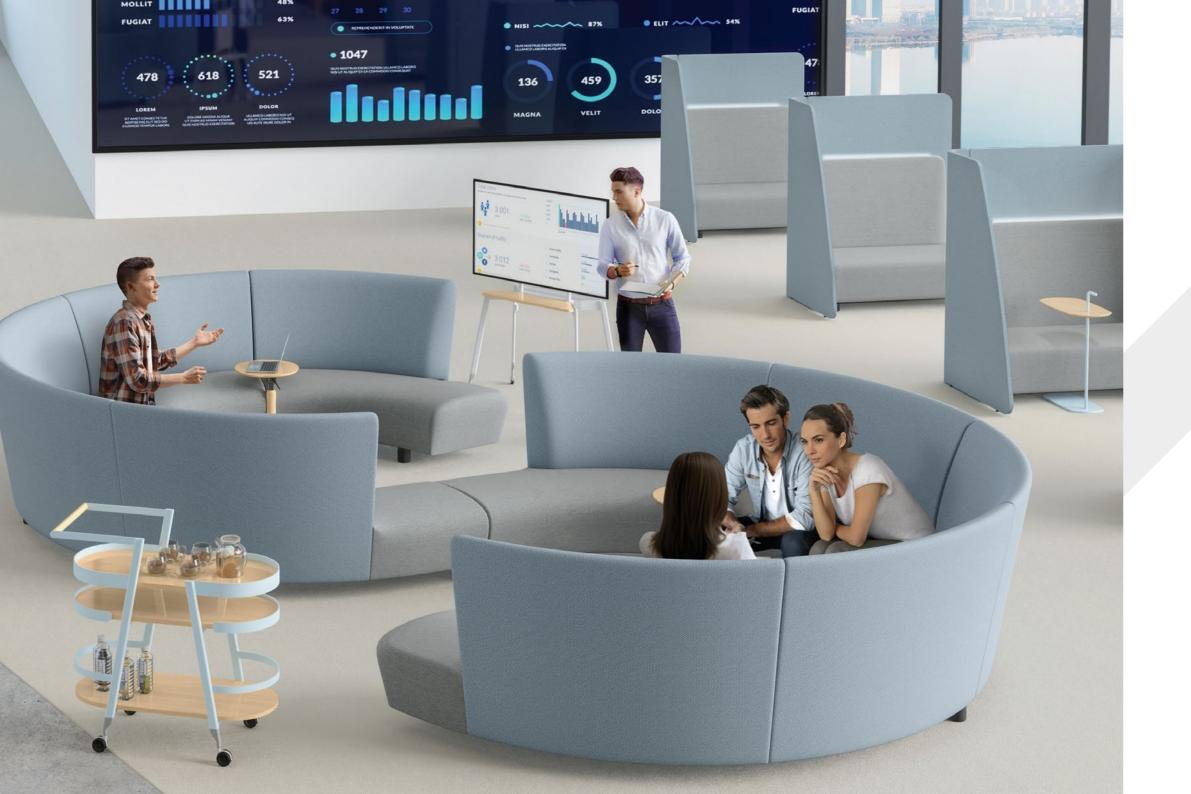

# Connection Hubs

Interwoven into our work and life is the need for social connection and interaction, through a friendly hello to our colleagues, a warm greeting for our guests or, more likely nowadays, a digital salutation.

A modular circular sofa with a high back, All Around sofa creates semi-enclosed hubs that are perfect for welcoming guests, spontaneous conversations, social gatherings for lunch or a celebratory get-together towards the evening.