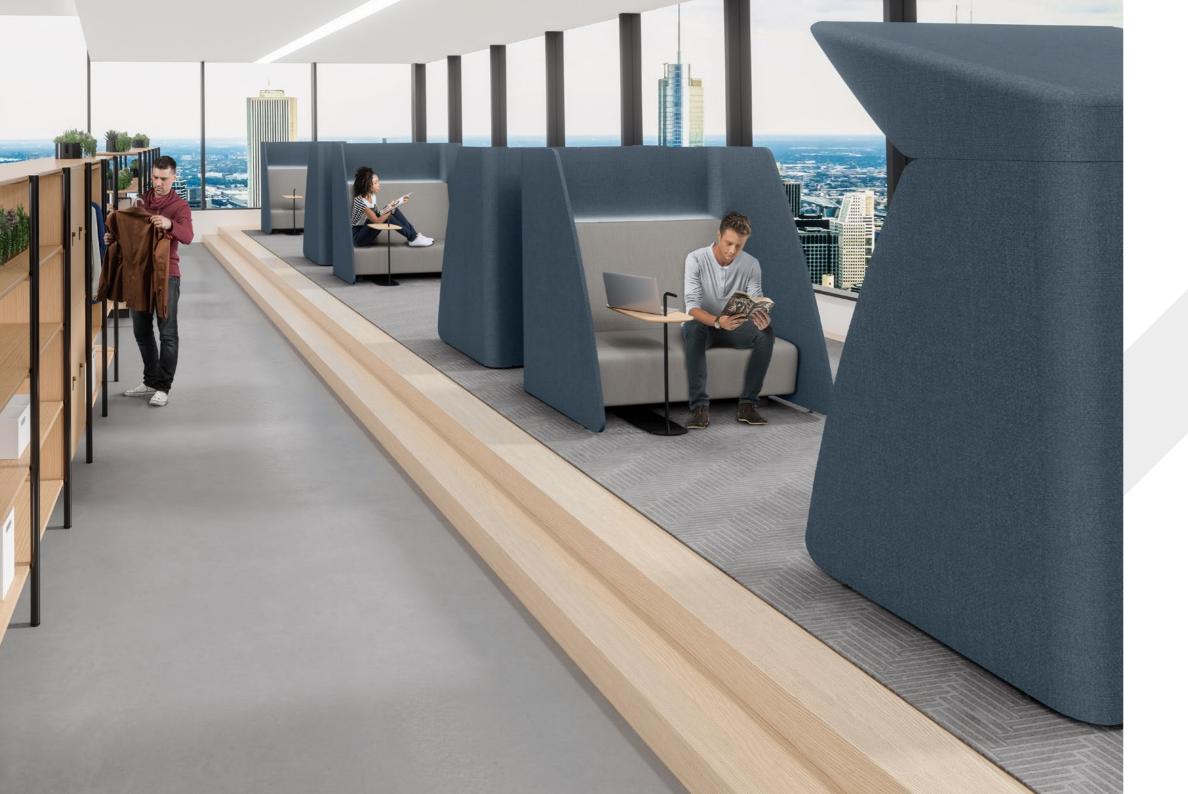

# Inspiring Edges

Windows in high rise buildings offer uninterrupted and often inspiring views of the outside world that are conducive for contemplation and deep thinking.

Through uninterrupted and often inspiring views of the outside world, high-rise building windows are conducive for contemplation.

Featuring hand-crafted solid natural wood legs and an open pore veneer quality surface, the modern Commons high table paired with Please bar stools soften and integrate the edges of a workspace, creating a much sought after place for sole inspired work or side-by-side with a colleague.