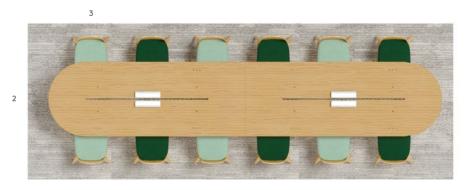

Alternative setting

1. Coves Island Sofa

4. Lumin 4-8P Lounge

2. Colony Coffee Table

5. Sure Café Chair

3. Lumin 4-8P Meeting