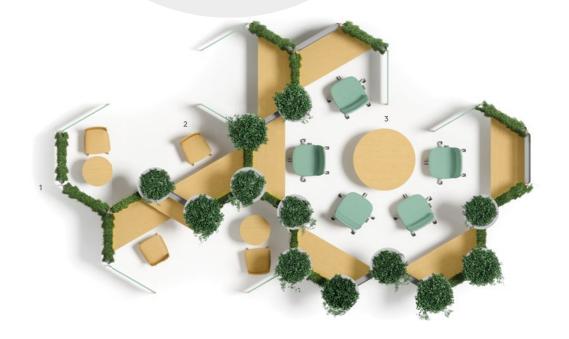

# Activity Nodes

Every neighborhood needs an appealing architectural aesthetic with focal points or nodes where people, activities and knowledge can merge together.

The innovative circular pier creates workplace nodes that facilitate the flow of activities through comfortable seating and convenient power charging. At the Pier center is a sociable inner retreat with Colony tiered side tables and Sure chairs. Radiating outwards, mobile Hockey desks, TV media and whiteboards draw power from the Pier, to support fast-paced, agile work.

Alternative setting

- 1. Hockey Whiteboard
- 4. Colony Coffee Table
- Hockey Trapezoid Desk
   Sure Café Chair

Trapezoid Desk 3. Pier Circular