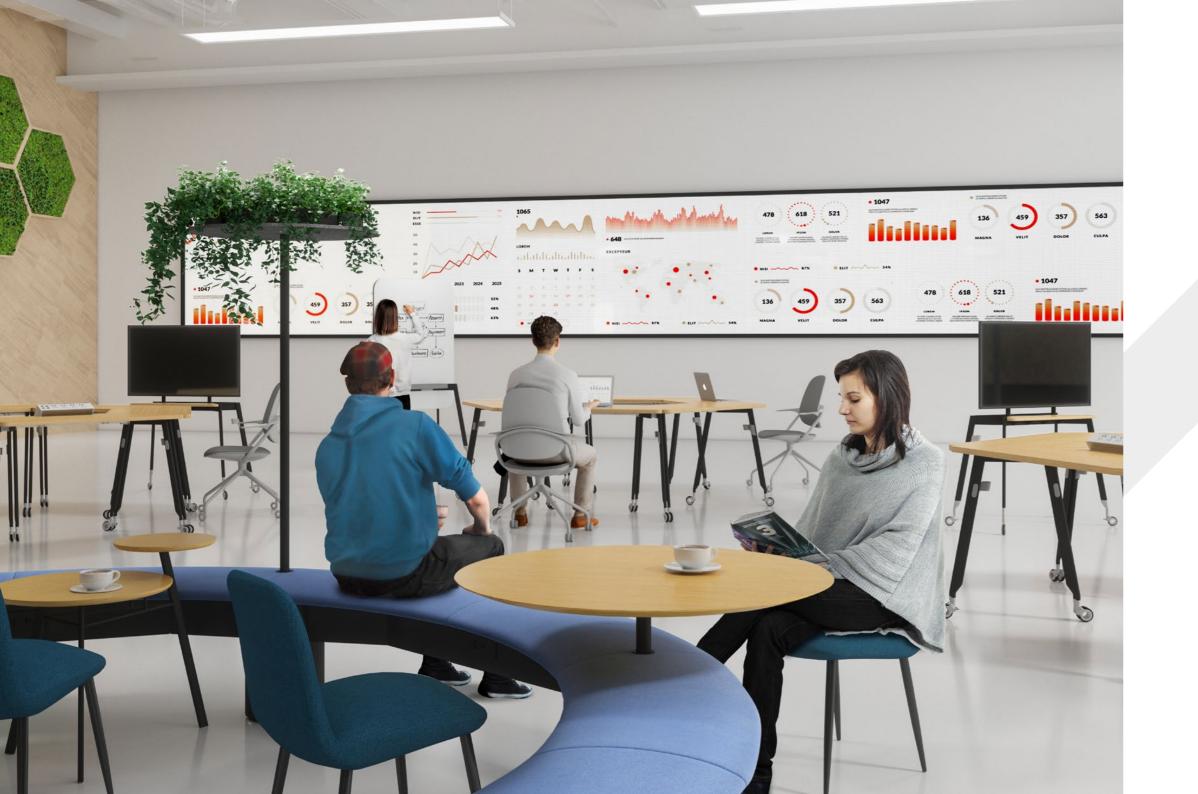

# Activity Nodes

Every neighborhood needs an appealing architectural aesthetic with focal points or nodes where people, activities and knowledge can merge together.

The innovative circular pier creates workplace nodes that facilitate the flow of activities through comfortable seating and convenient power charging. At the Pier center is a sociable inner retreat with Colony tiered side tables and Sure chairs. Radiating outwards, mobile Hockey desks, TV media and whiteboards draw power from the Pier, to support fast-paced, agile work.

Alternative setting

- 1. Hockey Whiteboard
- 4. Colony Coffee Table
- Hockey Trapezoid Desk
   Sure Café Chair

Trapezoid Desk 3. Pier Circular