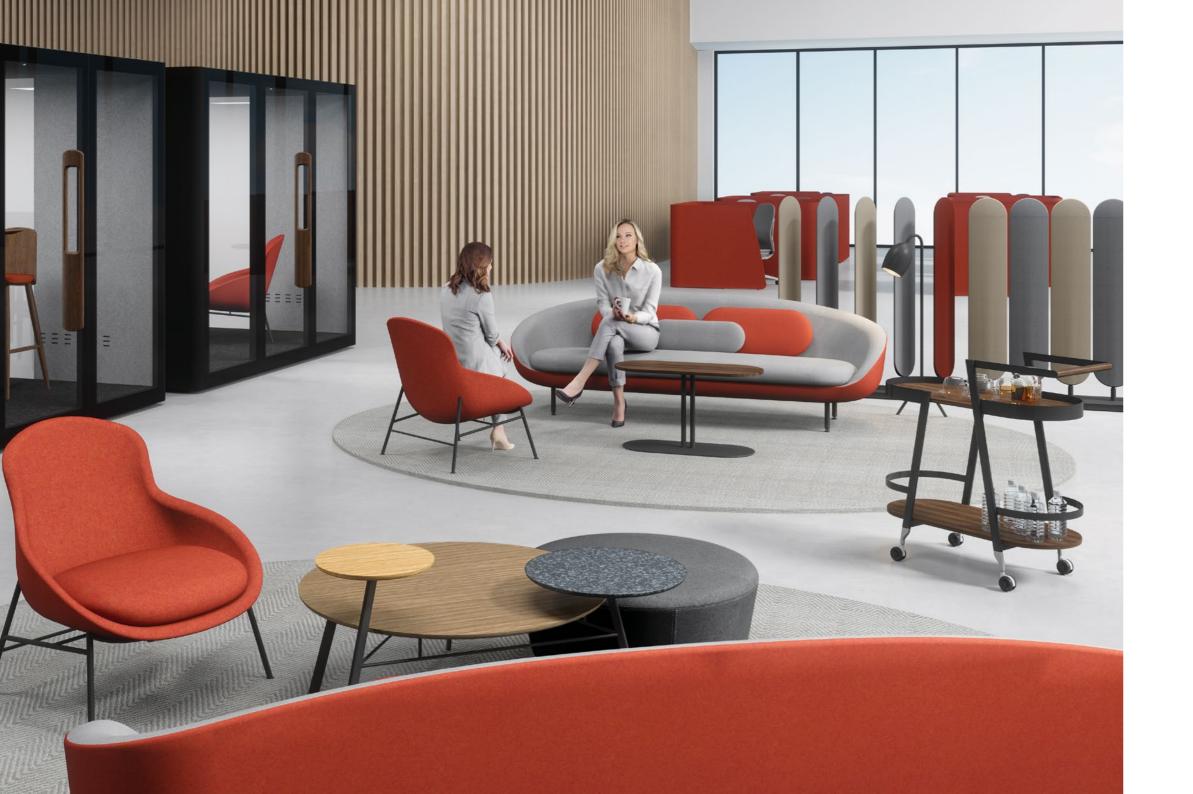

# Connection Hubs

Interwoven into our work and life is the need for social connection and interaction, through a friendly hello to our colleagues, a warm greeting for our guests or, more likely nowadays, a digital salutation.

A modular circular sofa with a high back, All Around sofa creates semi-enclosed hubs that are perfect for welcoming guests, spontaneous conversations, social gatherings for lunch or a celebratory get-together towards the evening.

- 1. All Around S-Shape Sofa
- 4. This and That Two Table
- 2. Hockey Trolley
- 3. Hockey Media Stand