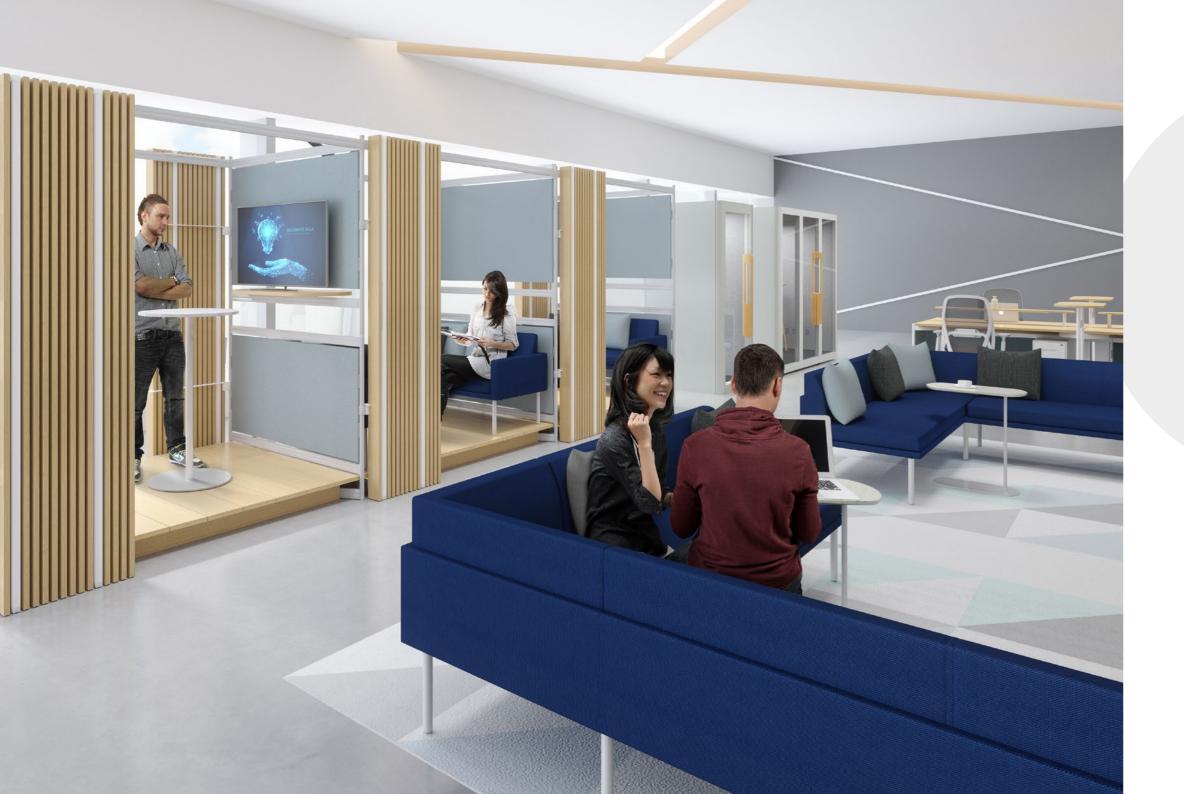

# Versatile Verandahs

Accented with the natural warmth of timber slat screens and floor, the Longhouse Pavilion offers modular and versatile platforms supporting a myriad of work activities. A large TV screen and Daily high table create the perfect platform for quick standing hybrid teamwork or remote video meetings.

Functional but as comfortable as a Verandah, Longhouse Pavilion recalls fond memories of sitting restfully with a hot drink while leisurely reading or pondering life with a peaceful mind. Furnished with Perch sofa, a relaxing place is suited for 2 to 4 people collaboration or animated conversation.

#### Alternative setting

4. Daily Occasional Table

- 1. Longhouse Pavilion
- 2. Astrid Lounge Chair
  - 5. This and That One Table
- 3. Perch Sofa
- 6. This and That Two Table