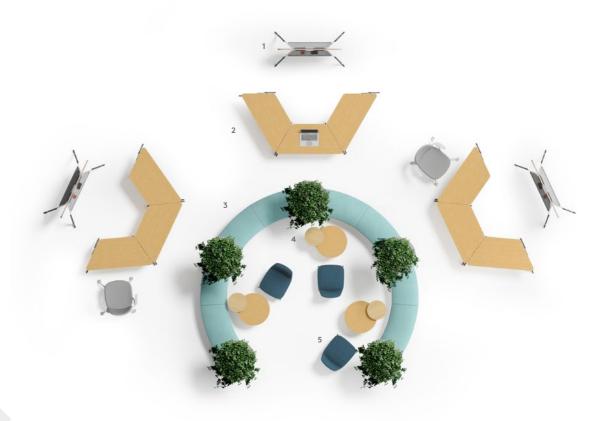

# Activity Nodes

Every neighborhood needs an appealing architectural aesthetic with focal points or nodes where people, activities and knowledge can merge together.

The innovative circular pier creates workplace nodes that facilitate the flow of activities through comfortable seating and convenient power charging. At the Pier center is a sociable inner retreat with Colony tiered side tables and Sure chairs. Radiating outwards, mobile Hockey desks, TV media and whiteboards draw power from the Pier, to support fast-paced, agile work.

Alternative setting

- 1. Hockey Whiteboard
- 4. Colony Coffee Table
- Hockey Trapezoid Desk
   Sure Café Chair

Trapezoid Desk 3. Pier Circular