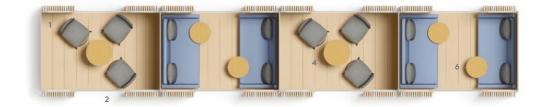

# Social Islands

Social islands foster relaxed conversation and connection through inviting and comfortable settings anchored by sofas and lounge chairs.

Cocoon sofas and Astrid lounge chairs deliver superb comfort with contoured seat foam and sinuous spring suspension. The innovative Colony multi-tiered coffee tables offer optimum organization of work tools and refreshments.

- 1. Cocoon Sofa
- 4. Astrid Lounge Chair
- 2. Daily Occasional Table
- 5. Colony Coffee Table
- 3. Sven Lounge Chair
- 6. Hockey Trolley