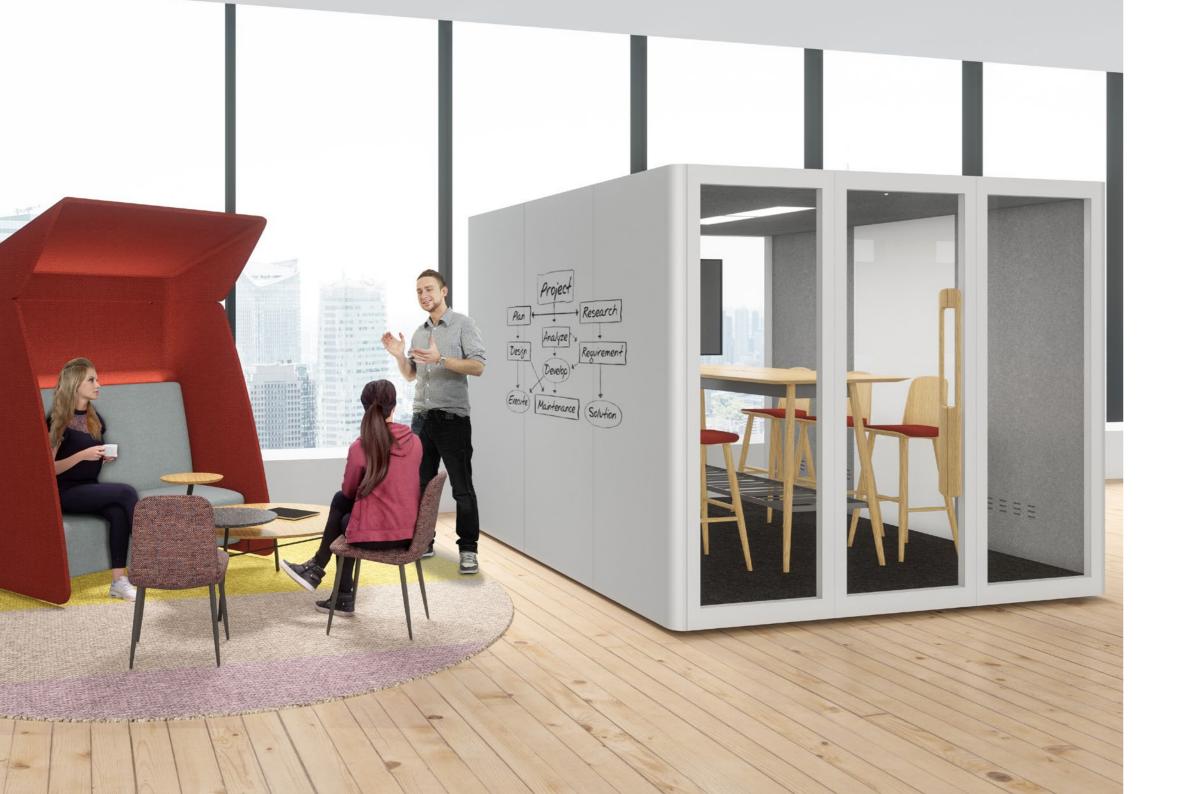

# Soundproof Studios

As technology and bandwidth continue to be unevenly distributed, phone calls or video conference meetings are likely to remain noisy affairs.

Lumin Lounge or Meeting booth accommodates for individual needs through soundproofed studios with unrivalled speech-level reduction technology contained within a well-appointed, contemporary residential-inspired design. All activities, alone or with up to eight participants, are hosted with audio-visual media integration.

Convenient power charging, activated lighting and enhanced air quality through an advanced silent ventilation system cater to your comfort.

- 1. Lumin 4-8P Meeting
- 4. This and That One Table
- 2. Lumin 2-4P Lounge
- 5. 1P Phone Booth with Stool
- 3. Pier Linear
- 6. Lumin 4-8P Lounge