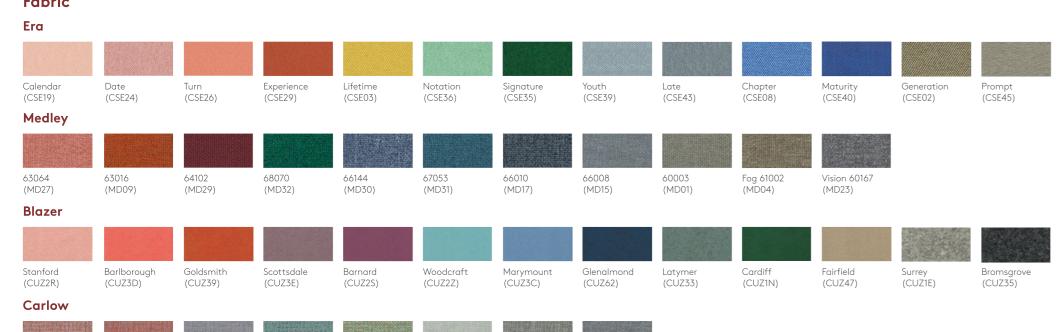

### **Fabric**

(CLW05)

Rivet

Forge

(EGL12)

Hemlock

(EGL34)

Glenamoy

(EGL20)

(EGL26)

Tallow

(CLW01)

(EGL50)

Parteen

(CLW23)

Woodrose (EGL33)

# Vico

(EGL09)

Quench

(EGL23)

Crucible

(EGL24)