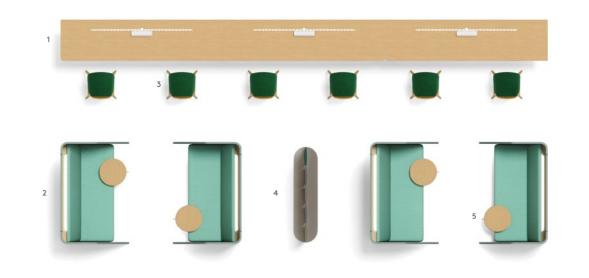

# Social Islands

Social islands foster relaxed conversation and connection through inviting and comfortable settings anchored by sofas and lounge chairs.

Cocoon sofas and Astrid lounge chairs deliver superb comfort with contoured seat foam and sinuous spring suspension. The innovative Colony multi-tiered coffee tables offer optimum organization of work tools and refreshments.

- 1. Cocoon Sofa
- 4. Astrid Lounge Chair
- 2. Daily Occasional Table
- 5. Colony Coffee Table
- 3. Sven Lounge Chair
- 6. Hockey Trolley