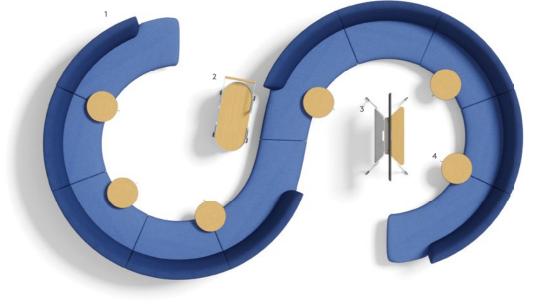

# Connection Hubs

Interwoven into our work and life is the need for social connection and interaction, through a friendly hello to our colleagues, a warm greeting for our guests or, more likely nowadays, a digital salutation.

A modular circular sofa with a high back, All Around sofa creates semi-enclosed hubs that are perfect for welcoming guests, spontaneous conversations, social gatherings for lunch or a celebratory get-together towards the evening.

- 1. All Around S-Shape Sofa
- 4. This and That Two Table
- 2. Hockey Trolley
- 3. Hockey Media Stand