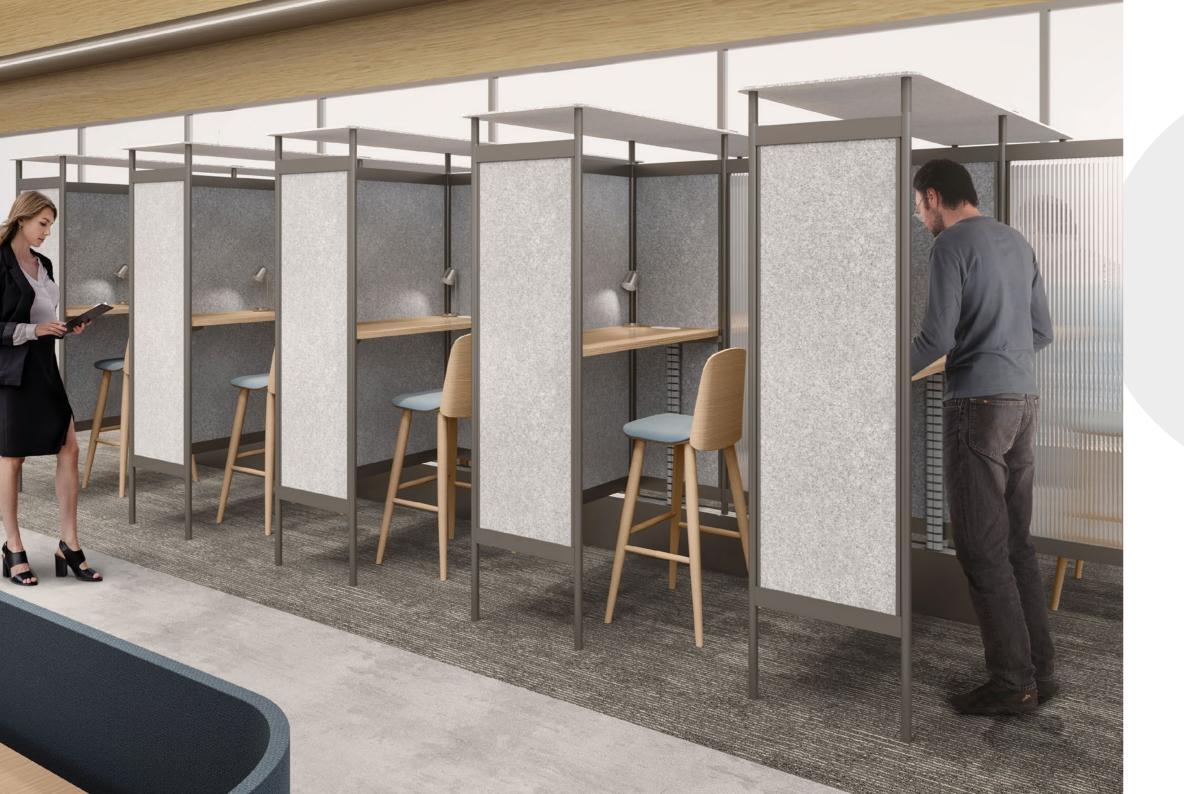

# Transient Niches

Prime real estate is always in high-demand. When living and working on the go, convenience far outweighs size and comfort.

Townhouse offers well-appointed, semi-private sitting and standing niches with convenient power charging and glazed panels with natural lights and PET roof for noise reduction. When you need a quick touchdown in the open office, it is your best choice. Townhouse meets the dual demands of privacy for productive work while staying closely connected the action.

Alternative setting

1. Townhouse Touchdown

2. Commons Oblong High Table

3. Please High Chair