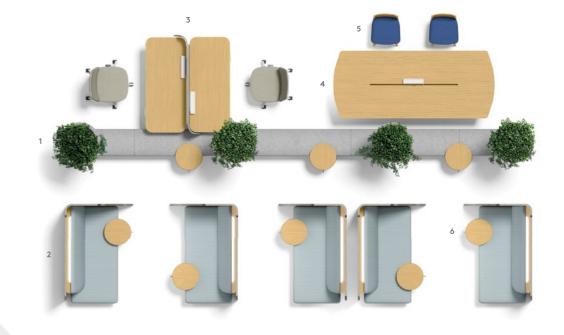

# Inspiring Edges

Windows in high rise buildings offer uninterrupted and often inspiring views of the outside world that are conducive for contemplation and deep thinking.

Through uninterrupted and often inspiring views of the outside world, high-rise building windows are conducive for contemplation.

Featuring hand-crafted solid natural wood legs and an open pore veneer quality surface, the modern Commons high table paired with Please bar stools soften and integrate the edges of a workspace, creating a much sought after place for sole inspired work or side-by-side with a colleague.

- 1. Commons Single High Table
- 4. Louvre Turning Screen
- 2. Coves Island Sofa
- 5. This and That Two Table
- 3. Please High Chair