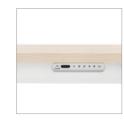

#### Touch Control Panel

Duplex desk surface height can be adjustable at the simple touch.