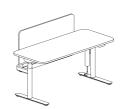

### Product Highlight

Duplex height-adjustable desk (HAD) and height-adjustable bench (HAB) moves from sitting to standing at ease, creating high-performance workspaces.

#### Duplex Height Adjustable Desk(HAD)

#### Two-level Workspace

Two work levels through adjustable surface height. Screen stays stationary for privacy in personal work, while height changes for collaboration.

#### Touch Control Panel

Duplex desk surface height can be adjustable at the simple touch.

#### Individual Focus

Lower level is ideal for individual work, surrounded by screens for a private and quiet environment.

#### Relaxing Footrest

Footrest offers subtle relaxation in the workplace, while also doubling as convenient storage.

#### Convenient Collaboration

Upper level supports standing collaboration on-demand, ideal for ad-hoc meetings and effective communications.