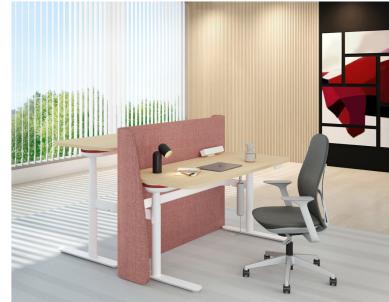

#### Two-level Workspace

Two work levels through adjustable surface height. Screen stays stationary for privacy in personal work, while height changes for collaboration.

#### Individual Focus

Lower level is ideal for individual work, surrounded by screens for a private and quiet environment.

#### Convenient Collaboration

Upper level supports standing collaboration on-demand, ideal for ad-hoc meetings and effective communications.