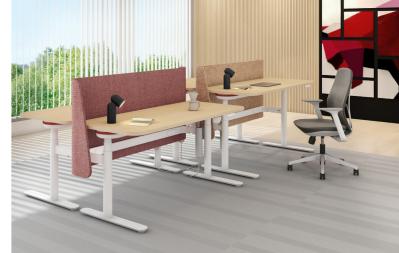

### Self-Managing Neighborhoods

Duplex height-adjustable desks, benches, spine and storage elements freely connects together to create self-contained and self-managing work neighborhoods that flexibly adapt to changing work activities, responsibilities, goals, and team structure and size.

Duplex neighborhoods are self-contained and self-managing to serve all organizational purposes.

#### Curated Environment

Duplex's curated work environments
– height-adjustable desks, benches,
and workpods and neighborhood
– encourage work community
engagement to create collective
trust and cooperation.