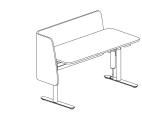

### Elegantly Appointed Workpods

Duplex easily transforms into a semi-enclosed workpod, its screen elements folding-in to create an elegantly encircled environment that presents an upgraded and executive-level privacy.