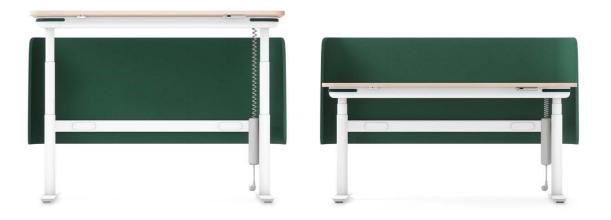

#### Premium Chassis

Chassis is beautifully contoured with accent-colored sports trim, concealing electric wires and components.

#### Innovative Power Cable Vessel

The new single-coiled power cable in a ceramic vessel allows for height variation.

#### Two-level Workspace

Two work levels through adjustable surface height. Screen stays stationary for privacy in personal work, while height changes for collaboration.