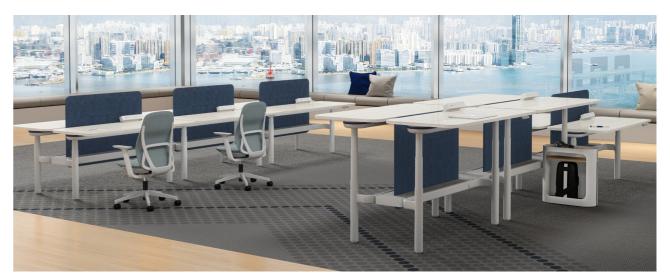

### Self-Managing Neighborhoods

Duplex height-adjustable desks, benches, spine and storage elements freely connects together to create self-contained and self-managing work neighborhoods that flexibly adapt to changing work activities, responsibilities, goals, and team structure and size.

Duplex neighborhoods are self-contained and self-managing to serve all organizational purposes.

### Product Highlight

Duplex height-adjustable desk (HAD) and height-adjustable bench (HAB) moves from sitting to standing at ease, creating high-performance workspaces.

#### Duplex Height Adjustable Desk(HAD)

#### Two-level Workspace

Two work levels through adjustable surface height. Screen stays stationary for privacy in personal work, while height changes for collaboration.

#### Convenient Collaboration

Upper level supports standing collaboration on-demand, ideal for ad-hoc meetings and effective communications.