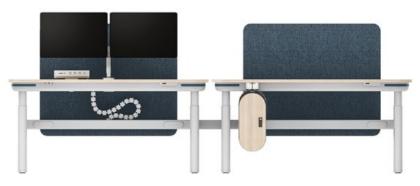

### Product Highlight

Duplex height-adjustable desk (HAD) and height-adjustable bench (HAB) moves from sitting to standing at ease, creating high-performance workspaces.

#### Two-level Workspace

Two work levels through adjustable surface height. Screen stays stationary for privacy in personal work, while height changes for collaboration.

#### Individual Focus

Lower level is ideal for individual work, surrounded by screens for a private and quiet environment.

#### Convenient Collaboration

Upper level supports standing collaboration on-demand, ideal for ad-hoc meetings and effective communications.

#### Pocket Storage

Convenient storage at hand's reach, Pocket cabinet hangs under Duplex bench and blends beautifully for easy access to personal items.

#### Two Options of Cable Management

Floor-feed or ceiling-feed, cables are easily mounted and managed.