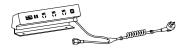

### Power and Cable Management

LX1 with Corded Cable (CN)

LX1 with Corded Cable (UK)

LX1 with Corded Cable (UV)

LX1 with Corded Cable (CN)

550 11 W W W C

LX1 with Corded Cable (UK)

Main Power (UK)

LX1 with Corded Cable (UV)

Main Power (UK)

#### Storage

Main Power (CN)

W: 220 D: 440 H: 500