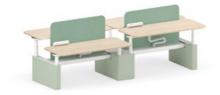

### Product Highlight

Duplex height-adjustable desk (HAD) and height-adjustable bench (HAB) moves from sitting to standing at ease, creating high-performance workspaces.

#### Two-level Workspace

Two work levels through adjustable surface height. Screen stays stationary for privacy in personal work, while height changes for collaboration.

#### Individual Focus

Lower level is ideal for individual work, surrounded by screens for a private and quiet environment.

#### Convenient Collaboration

Upper level supports standing collaboration on-demand, ideal for ad-hoc meetings and effective communications.