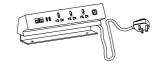

### Power and Cable Management

LX1 with Corded Cable (CN)

LX1 with Corded Cable (UK)

LX1 with Corded Cable (UV)

LX1 with Corded Cable (CN)

550 11 W W W C

LX1 with Corded Cable (UK)

Main Power (UK)

LX1 with Corded Cable (UV)

Main Power (UK)