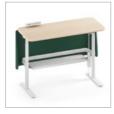

### Product Highlight

#### Duplex Height Adjustable Bench (HAB)

#### Pocket Storage

Convenient storage at hand's reach, Pocket cabinet hangs under Duplex bench and blends beautifully for easy access to personal items.

#### Two Options of Cable Management

Floor-feed or ceiling-feed, cables are easily mounted and managed.