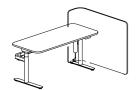

### Product Highlight

#### Duplex Height Adjustable Bench (HAB)

#### Pocket Storage

Convenient storage at hand's reach, Pocket cabinet hangs under Duplex bench and blends beautifully for easy access to personal items.

#### Two Options of Cable Management

Floor-feed or ceiling-feed, cables are easily mounted and managed.