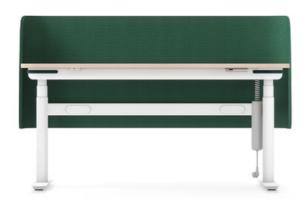

### Product Highlight

Duplex height-adjustable desk (HAD) and height-adjustable bench (HAB) moves from sitting to standing at ease, creating high-performance workspaces.

#### Duplex Height Adjustable Desk(HAD)

#### Two-level Workspace

Two work levels through adjustable surface height. Screen stays stationary for privacy in personal work, while height changes for collaboration.

#### Touch Control Panel

Duplex desk surface height can be adjustable at the simple touch.

#### Individual Focus

Lower level is ideal for individual work, surrounded by screens for a private and quiet environment.

#### Convenient Collaboration

Upper level supports standing collaboration on-demand, ideal for ad-hoc meetings and effective communications.