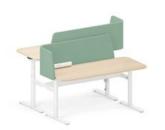

#### Two-level Workspace

Two work levels through adjustable surface height. Screen stays stationary for privacy in personal work, while height changes for collaboration.

#### Individual Focus

Lower level is ideal for individual work, surrounded by screens for a private and quiet environment.

#### Convenient Collaboration

Upper level supports standing collaboration on-demand, ideal for ad-hoc meetings and effective communications.

#### Height-Adjustable Single Desk