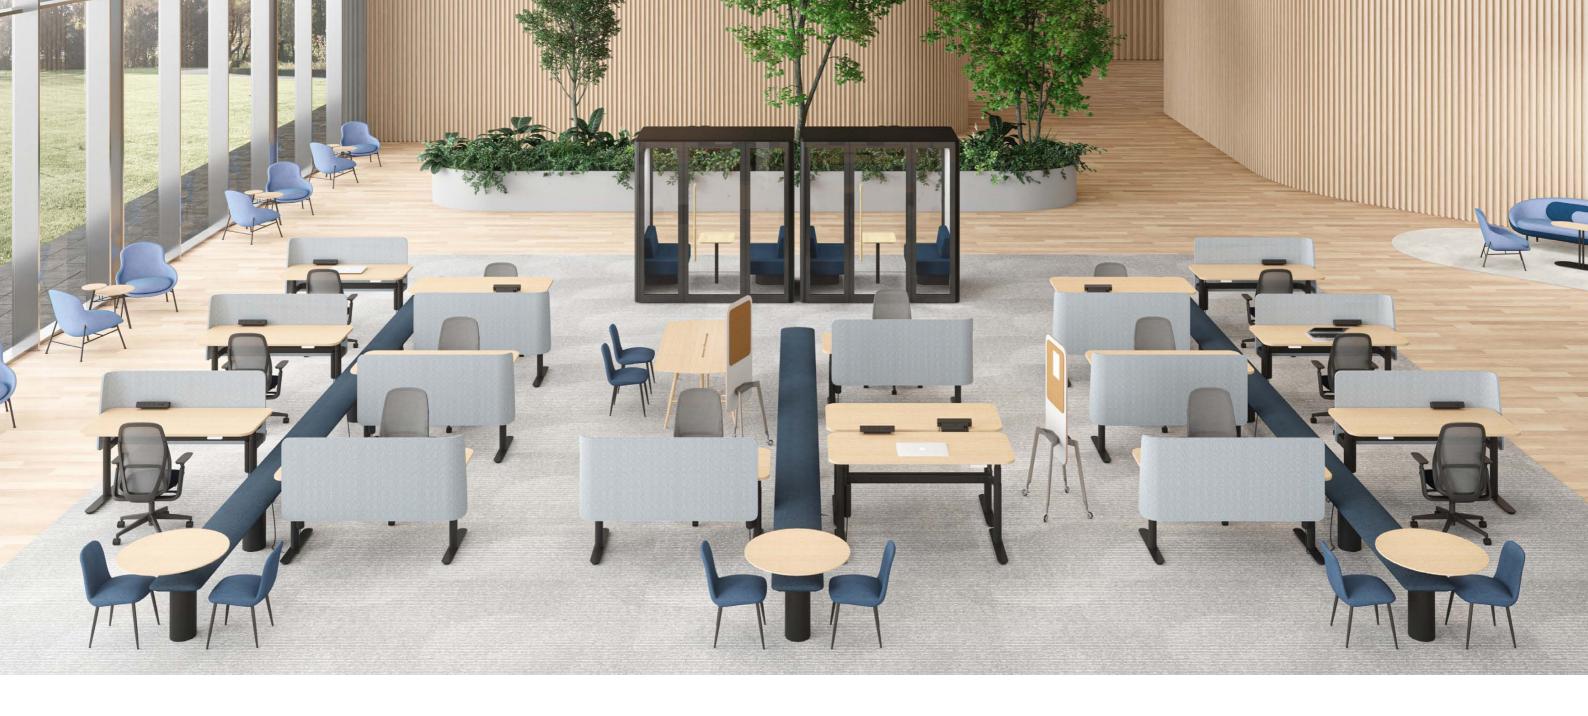

### Self-Managing Neighborhoods

Duplex height-adjustable desks, benches, spine and storage elements freely connects together to create self-contained and self-managing work neighborhoods that flexibly adapt to changing work activities, responsibilities, goals, and team structure and size.

Duplex neighborhoods are self-contained and self-managing to serve all organizational purposes.

#### Curated Environment

Duplex's curated work environments
– height-adjustable desks, benches,
and workpods and neighborhood
– encourage work community
engagement to create collective
trust and cooperation.

#### Duplex: Infinite Possibilities