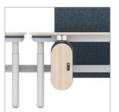

#### Innovative Power Cable Vessel

The new single-coiled power cable in a ceramic vessel allows for height variation.

#### Two Options of Cable Management

Floor-feed or ceiling-feed, cables are easily mounted and managed.