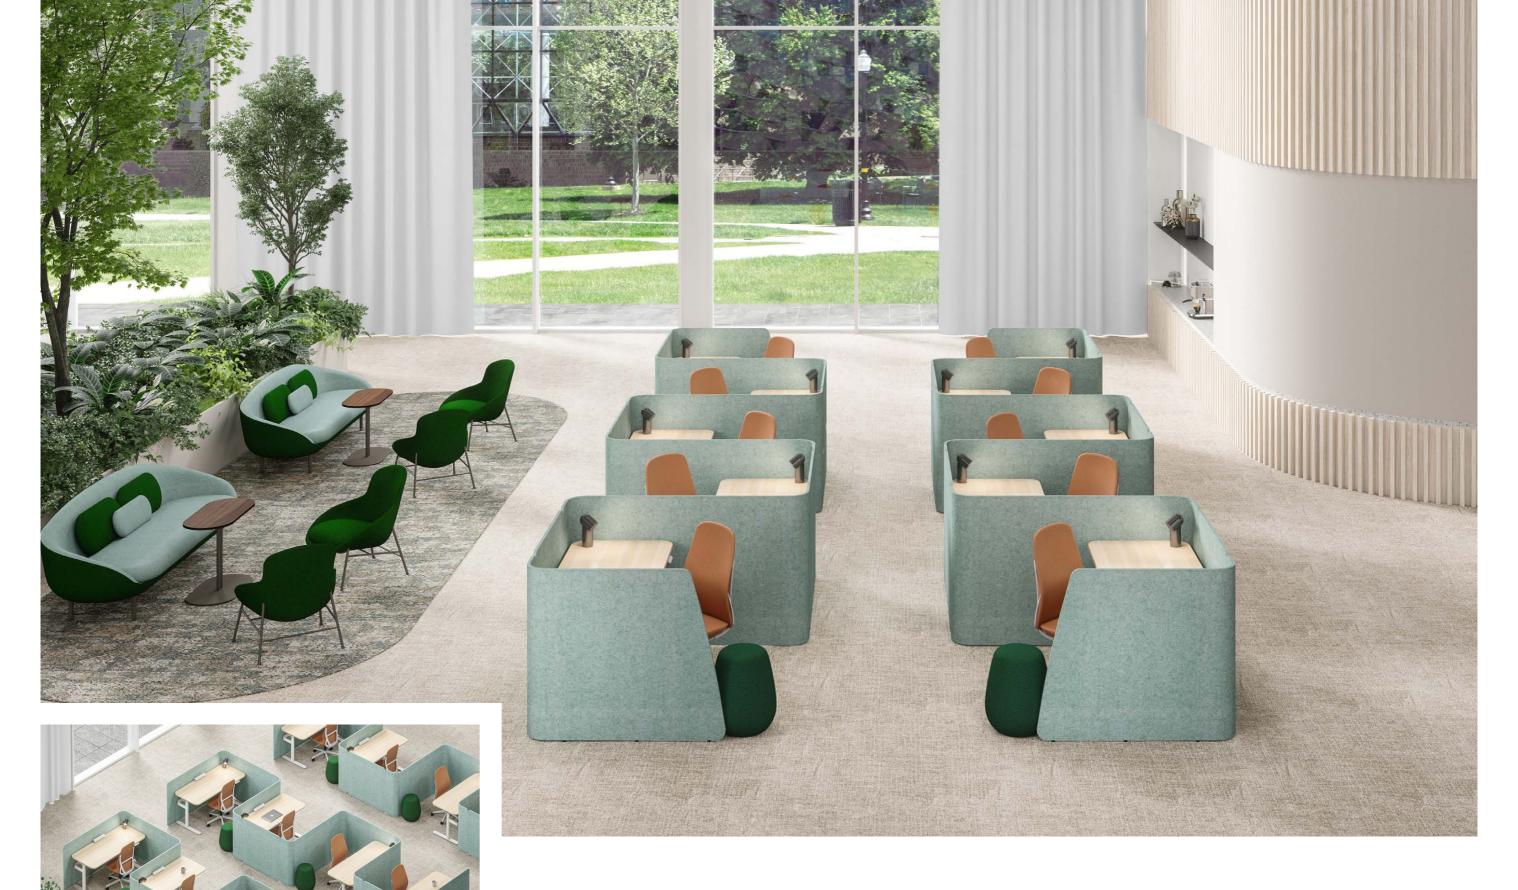

### Elegantly Appointed Workpods

Duplex easily transforms into a semi-enclosed workpod, its screen elements folding-in to create an elegantly encircled environment that presents an upgraded and executive-level privacy.

#### Curated Environment

Duplex's curated work environments
– height-adjustable desks, benches,
and workpods and neighborhood
– encourage work community
engagement to create collective
trust and cooperation.

#### Workpods