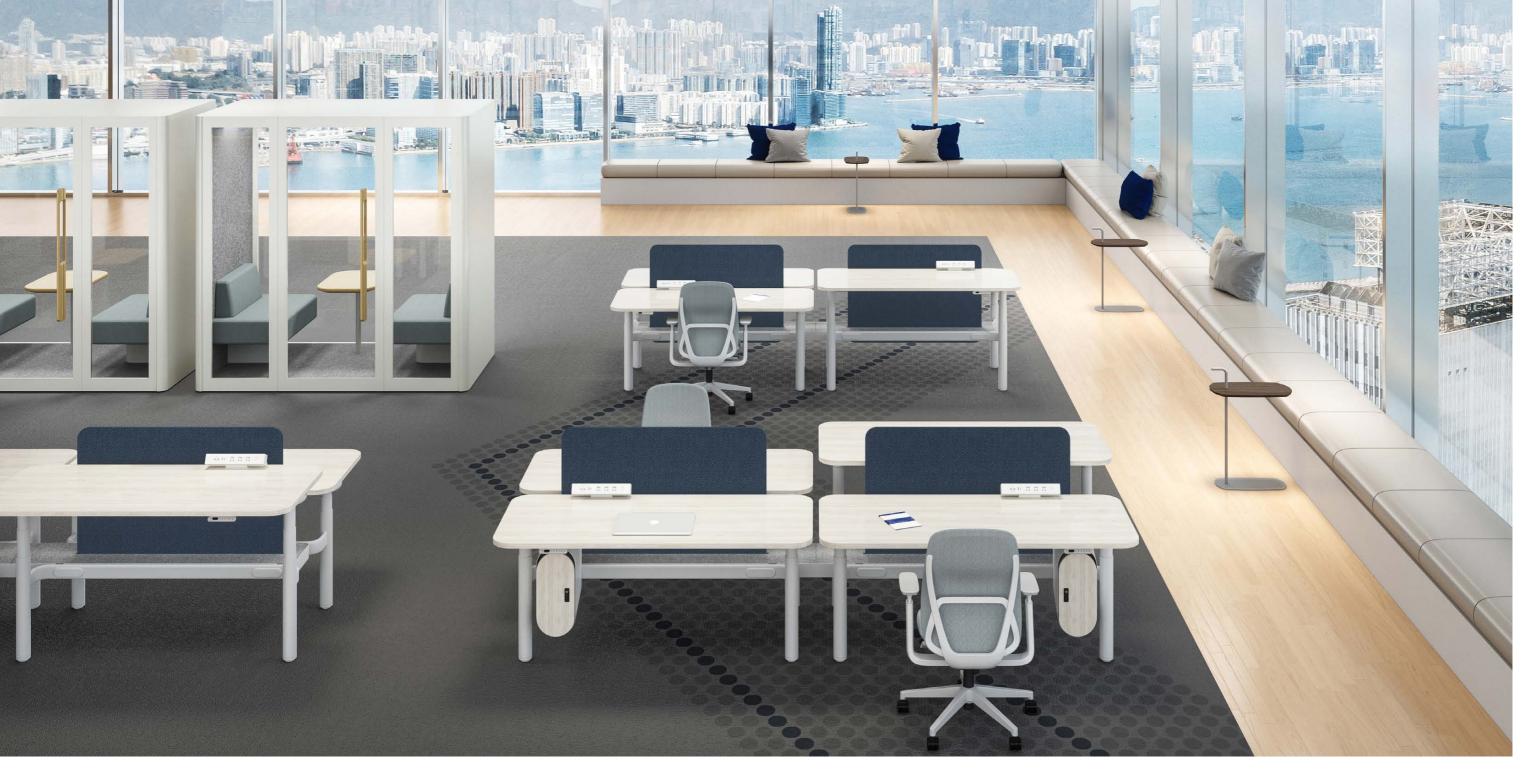

### Self-Managing Neighborhoods

Duplex height-adjustable desks, benches, spine and storage elements freely connects together to create self-contained and self-managing work neighborhoods that flexibly adapt to changing work activities, responsibilities, goals, and team structure and size.

Duplex neighborhoods are self-contained and self-managing to serve all organizational purposes.

#### Curated Environment

Duplex's curated work environments
– height-adjustable desks, benches,
and workpods and neighborhood
– encourage work community
engagement to create collective
trust and cooperation.