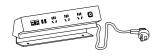

### Power and Cable Management

LX1 with Corded Cable (CN)

LX1 with Corded Cable (UK)

LX1 with Corded Cable (UV)

LX1 with Corded Cable (CN)

550 11 W W W C

LX1 with Corded Cable (UK)

Main Power (UK)

LX1 with Corded Cable (UV)

Main Power (UK)