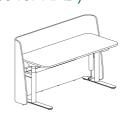

#### Duplex Height Adjustable Bench (HAB)

#### Pocket Storage

Convenient storage at hand's reach, Pocket cabinet hangs under Duplex bench and blends beautifully for easy access to personal items.

#### Two Options of Cable Management

Floor-feed or ceiling-feed, cables are easily mounted and managed.