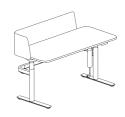

### Product Highlight

Duplex height-adjustable desk (HAD) and height-adjustable bench (HAB) moves from sitting to standing at ease, creating high-performance workspaces.

#### Duplex Height Adjustable Desk(HAD)

#### Two-level Workspace

Two work levels through adjustable surface height. Screen stays stationary for privacy in personal work, while height changes for collaboration.

#### Individual Focus

Lower level is ideal for individual work, surrounded by screens for a private and quiet environment.

#### Convenient Collaboration

Upper level supports standing collaboration on-demand, ideal for ad-hoc meetings and effective communications.