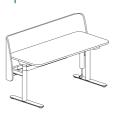

### Product Highlight

#### Duplex Height Adjustable Bench (HAB)

#### Pocket Storage

Convenient storage at hand's reach, Pocket cabinet hangs under Duplex bench and blends beautifully for easy access to personal items.

#### Two Options of Cable Management

Floor-feed or ceiling-feed, cables are easily mounted and managed.