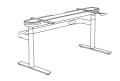

### Product Highlight

Duplex height-adjustable desk (HAD) and height-adjustable bench (HAB) moves from sitting to standing at ease, creating high-performance workspaces.

#### Duplex Height Adjustable Desk(HAD)

#### Two-level Workspace

Two work levels through adjustable surface height. Screen stays stationary for privacy in personal work, while height changes for collaboration.

#### Convenient Collaboration

Upper level supports standing collaboration on-demand, ideal for ad-hoc meetings and effective communications.