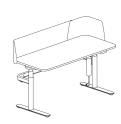

### Product Highlight

Duplex height-adjustable desk (HAD) and height-adjustable bench (HAB) moves from sitting to standing at ease, creating high-performance workspaces.

#### Duplex Height Adjustable Desk(HAD)

#### Two-level Workspace

Two work levels through adjustable surface height. Screen stays stationary for privacy in personal work, while height changes for collaboration.

#### Individual Focus

Lower level is ideal for individual work, surrounded by screens for a private and quiet environment.

#### Convenient Collaboration

Upper level supports standing collaboration on-demand, ideal for ad-hoc meetings and effective communications.