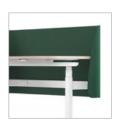

#### Two-level Workspace

Two work levels through adjustable surface height. Screen stays stationary for privacy in personal work, while height changes for collaboration.

#### Individual Focus

Lower level is ideal for individual work, surrounded by screens for a private and quiet environment.

#### Convenient Collaboration

Upper level supports standing collaboration on-demand, ideal for ad-hoc meetings and effective communications.