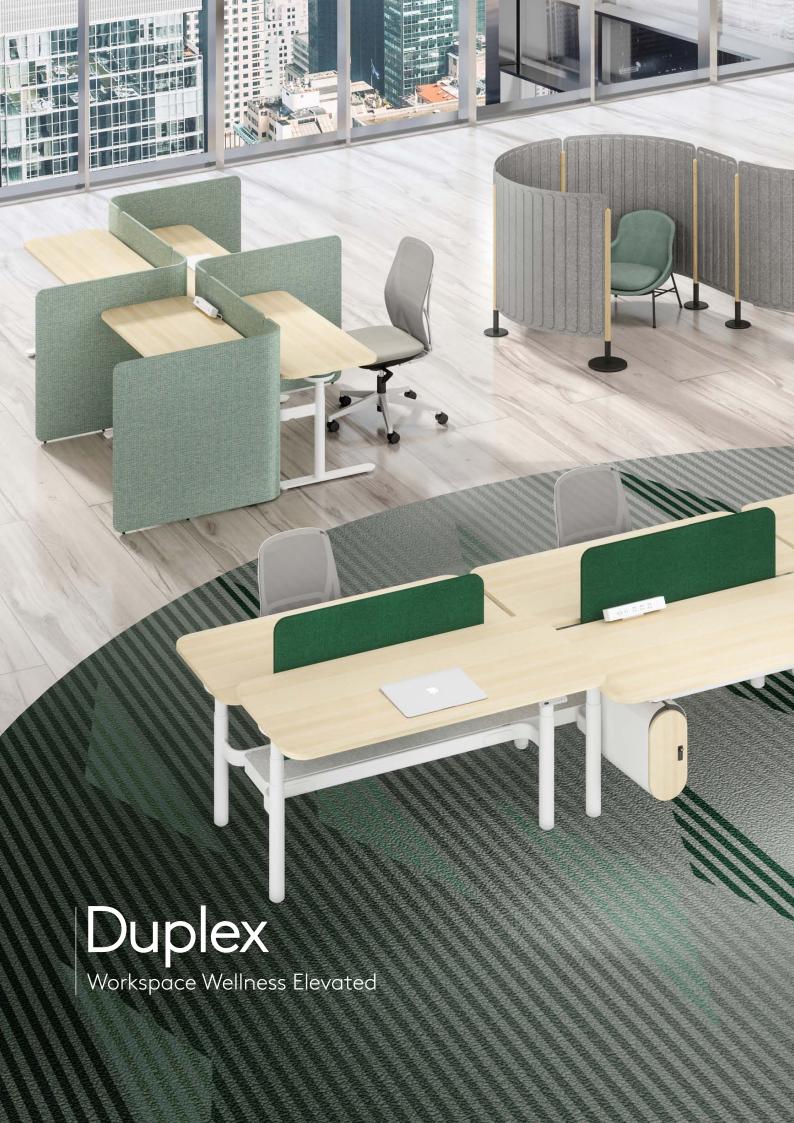

# Duplex: Wellness Elevated

in the Workplace

The standing revolution is more than just physical. Standing in the workplace has proven to improve your physical wellbeing, enhancing energy and concentration while you work. The benefits are simultaneously physical and mental, allowing for free movement and control over your space. You feel better and are more engaged.

Duplex is an active height-adjustable desk designed to let you enjoy work while enhancing personal wellness.

### Product Highlight

Duplex height-adjustable desk (HAD) and height-adjustable bench (HAB) moves from sitting to standing at ease, creating high-performance workspaces.