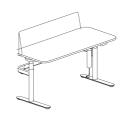

### Product Highlight

Duplex height-adjustable desk (HAD) and height-adjustable bench (HAB) moves from sitting to standing at ease, creating high-performance workspaces.

#### Duplex Height Adjustable Desk(HAD)

#### Two-level Workspace

Two work levels through adjustable surface height. Screen stays stationary for privacy in personal work, while height changes for collaboration.

#### Individual Focus

Lower level is ideal for individual work, surrounded by screens for a private and quiet environment.

#### Convenient Collaboration

Upper level supports standing collaboration on-demand, ideal for ad-hoc meetings and effective communications.