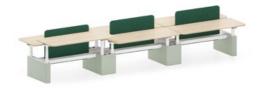

#### Duplex Height Adjustable Bench (HAB)

#### Pocket Storage

Convenient storage at hand's reach, Pocket cabinet hangs under Duplex bench and blends beautifully for easy access to personal items.

#### Two Options of Cable Management

Floor-feed or ceiling-feed, cables are easily mounted and managed.

#### Height-Adjustable Bench