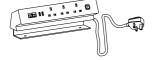

### Power and Cable Management

LX1 with Corded Cable (CN)

LX1 with Corded Cable (UK)

LX1 with Corded Cable (UV)

LX1 with Corded Cable (CN)

550 11 W W W C

LX1 with Corded Cable (UK)

Main Power (UK)

LX1 with Corded Cable (UV)

Main Power (UK)