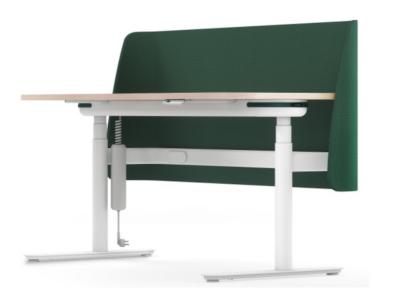

### Product Highlight

Duplex height-adjustable desk (HAD) and height-adjustable bench (HAB) moves from sitting to standing at ease, creating high-performance workspaces.

#### Duplex Height Adjustable Desk(HAD)

#### Two-level Workspace

Two work levels through adjustable surface height. Screen stays stationary for privacy in personal work, while height changes for collaboration.

#### Touch Control Panel

Duplex desk surface height can be adjustable at the simple touch.

#### Individual Focus

Lower level is ideal for individual work, surrounded by screens for a private and quiet environment.

#### Relaxing Footrest

Footrest offers subtle relaxation in the workplace, while also doubling as convenient storage.

#### Convenient Collaboration

Upper level supports standing collaboration on-demand, ideal for ad-hoc meetings and effective communications.