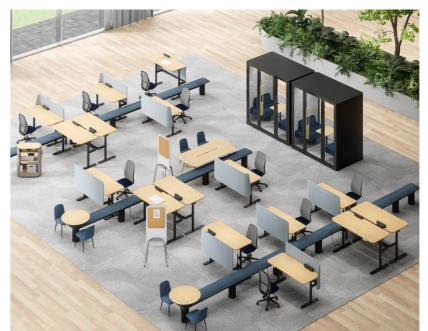

### Self-Managing Neighborhoods

Duplex height-adjustable desks, benches, spine and storage elements freely connects together to create self-contained and self-managing work neighborhoods that flexibly adapt to changing work activities, responsibilities, goals, and team structure and size.

Duplex neighborhoods are self-contained and self-managing to serve all organizational purposes.

#### Duplex: Infinite Possibilities