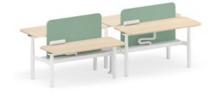

### Product Highlight

Duplex height-adjustable desk (HAD) and height-adjustable bench (HAB) moves from sitting to standing at ease, creating high-performance workspaces.

#### Two-level Workspace

Two work levels through adjustable surface height. Screen stays stationary for privacy in personal work, while height changes for collaboration.

#### Individual Focus

Lower level is ideal for individual work, surrounded by screens for a private and quiet environment.

#### Convenient Collaboration

Upper level supports standing collaboration on-demand, ideal for ad-hoc meetings and effective communications.