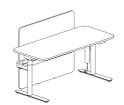

### Product Highlight

Duplex height-adjustable desk (HAD) and height-adjustable bench (HAB) moves from sitting to standing at ease, creating high-performance workspaces.

#### Two-level Workspace

Two work levels through adjustable surface height. Screen stays stationary for privacy in personal work, while height changes for collaboration.

#### Convenient Collaboration

Upper level supports standing collaboration on-demand, ideal for ad-hoc meetings and effective communications.