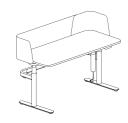

### Product Highlight

Duplex height-adjustable desk (HAD) and height-adjustable bench (HAB) moves from sitting to standing at ease, creating high-performance workspaces.

#### Duplex Height Adjustable Desk(HAD)

#### Two-level Workspace

Two work levels through adjustable surface height. Screen stays stationary for privacy in personal work, while height changes for collaboration.

#### Individual Focus

Lower level is ideal for individual work, surrounded by screens for a private and quiet environment.

#### Convenient Collaboration

Upper level supports standing collaboration on-demand, ideal for ad-hoc meetings and effective communications.