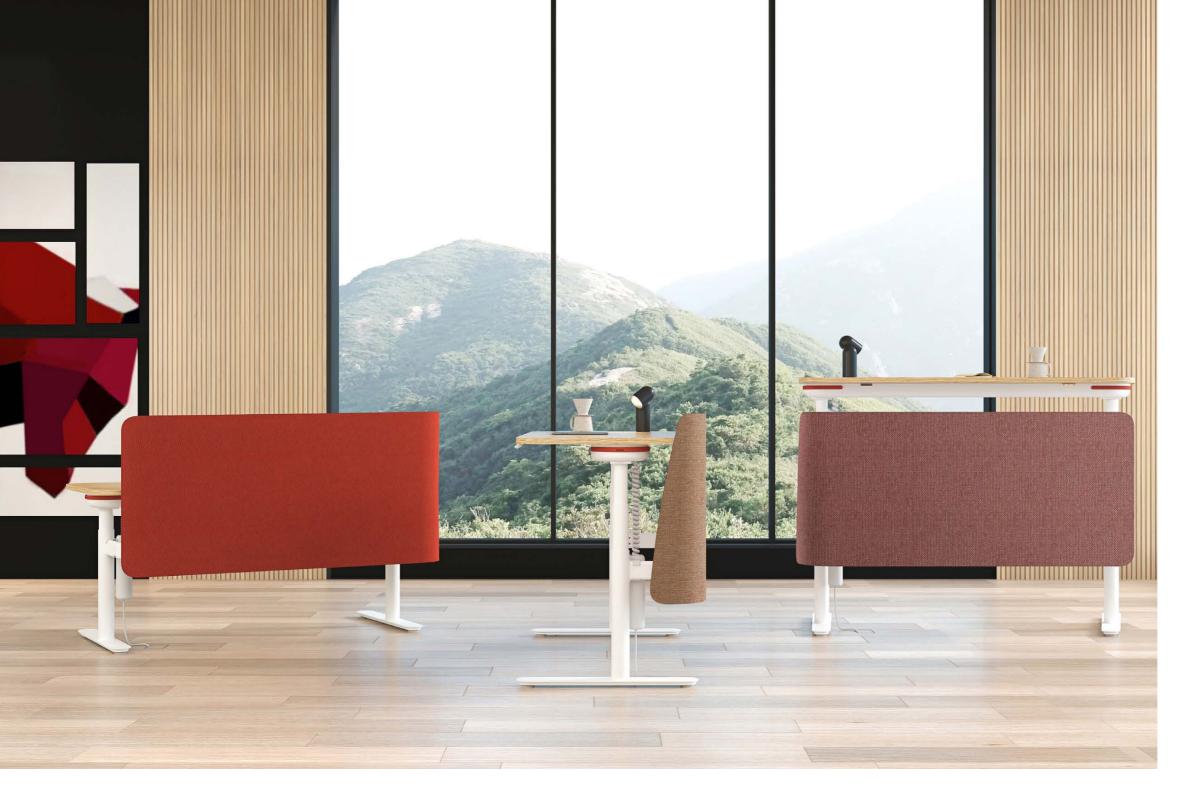

### Product Highlight

Duplex height-adjustable desk (HAD) and height-adjustable bench (HAB) moves from sitting to standing at ease, creating high-performance workspaces.

#### Two-level Workspace

Two work levels through adjustable surface height. Screen stays stationary for privacy in personal work, while height changes for collaboration.

#### Convenient Collaboration

Upper level supports standing collaboration on-demand, ideal for ad-hoc meetings and effective communications.

#### Individual Focus

Lower level is ideal for individual work, surrounded by screens for a private and quiet environment.