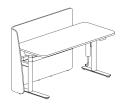

### Product Highlight

Duplex height-adjustable desk (HAD) and height-adjustable bench (HAB) moves from sitting to standing at ease, creating high-performance workspaces.

#### Two-level Workspace

Two work levels through adjustable surface height. Screen stays stationary for privacy in personal work, while height changes for collaboration.

#### Individual Focus

Lower level is ideal for individual work, surrounded by screens for a private and quiet environment.

#### Convenient Collaboration

Upper level supports standing collaboration on-demand, ideal for ad-hoc meetings and effective communications.