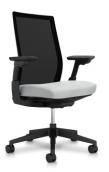

Headrest Adjustment

Comfort and support are offered through the adjustable headrest, relieving neck tension.

Lumbar Adjustment
Upright back support through the contoured frame, with its lumbar adjustable to 25cm height for ultimate comfort

Simple Touch Control

Easy-to-access controls
are integrated for a cleaner
aesthetic.

Seat Depth Adjustment

Adjust the depth up to 7cm to optimize comfort.

Arm width, angle, height and depth are all adjustable, with multiple postures and lateral support when reclining.