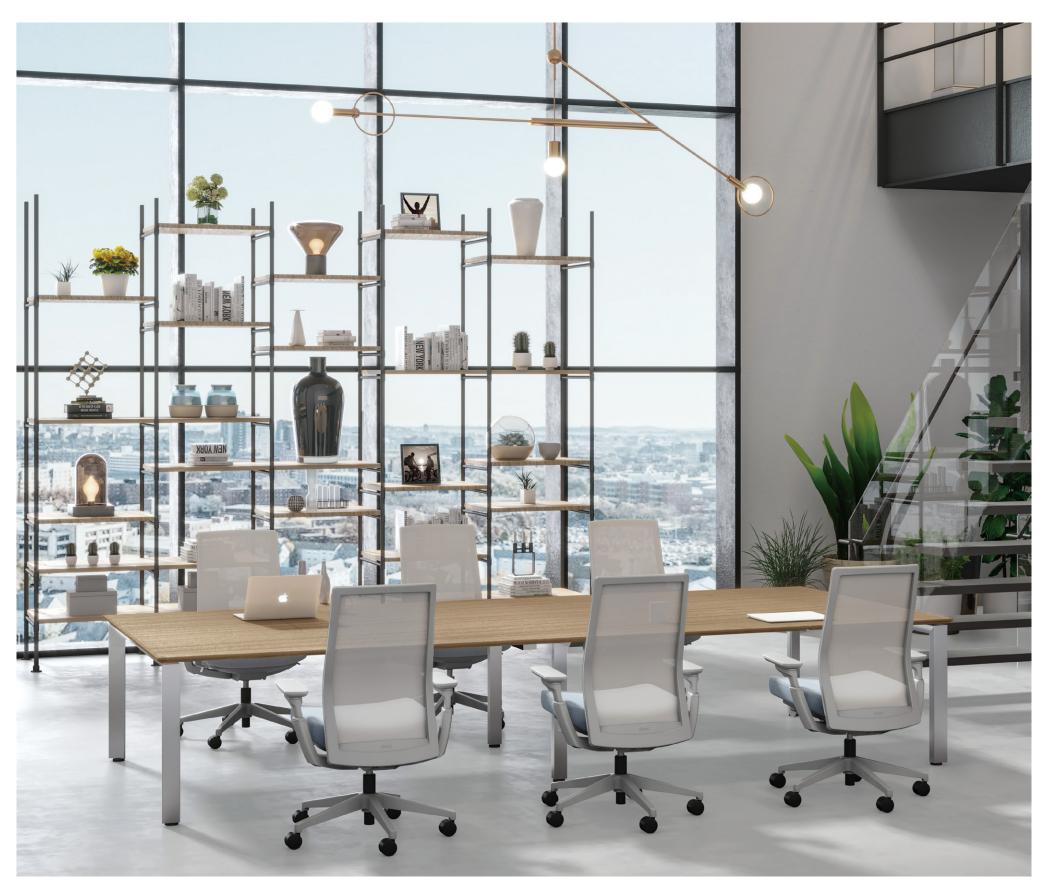

Left: Ingage executive desk - Veneer: Shallow Grain White Oak

(Task Chair) Seating mesh upholstery: Duck Seating leather upholstery: Black Frame finish: Black Metal base: Sliver

(Side Chair) Seating upholstery: Prompt Frame finish: Titanium Plastic base: Grey

Right: Ingage meeting table - Veneer: Shallow Grain White Oak

(Task Chair) Seating mesh upholstery: Dusk Seating upholstery: Black Frame finish: Black Metal base: Silver