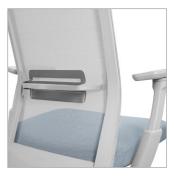

Headrest Adjustment

Comfort and support are offered through the adjustable headrest, relieving neck tension.

Lumbar Adjustment
Upright back support through the contoured frame, with its lumbar adjustable to 25cm height for ultimate comfort