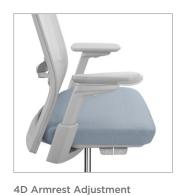

Simple Touch Control

Easy-to-access controls
are integrated for a cleaner
aesthetic.

Seat Depth Adjustment

Adjust the depth up to 7cm to optimize comfort.

Arm width, angle, height and depth are all adjustable, with multiple postures and lateral support when reclining.