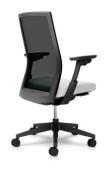

## Our Science. Your Comfort.

The Evo task chair is engineered with your comfort in mind. Focused on the user experience, it's made for dynamic movement and postures. The unique contoured frame offers comfortable lumbar support for engaged task behaviors, while the arched open-arm facilitates side-seated and multi-direction interactions. A sophisticated thick-seated cushion reduces pressure points and aids weight distribution, with a simple-touch control for effort-free ergonomic adjustment.

Simple Touch Control

Easy-to-access controls
are integrated for a cleaner
aesthetic.

Seat Depth Adjustment

Adjust the depth up to 7cm to optimize comfort.

Arm width, angle, height and depth are all adjustable, with multiple postures and lateral support when reclining.