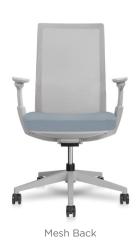

dual or collaborative
and within conference rooms.





# Made for Your Needs

Evo's performance-driven build suits all manner of work, its ergonomic design suited to natural back shapes, for comfort that boosts focus while offering physical relief from long hours. Be it private offices or meeting rooms, Evo's distinctive style defines workplaces.

Left: Ingage executive desk - Veneer: Shallow Grain White Oak

(Task Chair) Seating mesh upholstery: Duck Seating leather upholstery: Black Frame finish: Black Metal base: Sliver

(Side Chair) Seating upholstery: Prompt Frame finish: Titanium Plastic base: Grey

Right: Ingage meeting table - Veneer: Shallow Grain White Oak

(Task Chair) Seating mesh upholstery: Dusk Seating upholstery: Black Frame finish: Black Metal base: Silver

# Evo Family









## One Chair. Many Spaces.

Evo's aesthetic is adaptable, be the conference room or shared bench and height-adjustable desk - the chair fits multiple spaces, for consistent comfort.







Black Plastic Frame and Base



Grey Plastic Frame and Metal Base



Black Plastic Frame and Metal Base

# Our Design, Your Comfort

Highlighted by its weight-activated recline mechanism ensuring no additional tension adjustment, Evo's intuitive controls and specially formulated seat foam offer a completely comfortable seated experience.



Headrest Adjustment

Comfort and support are offered through the adjustable headrest, relieving neck tension.



Lumbar Adjustment
Upright back support through the contoured frame, with its lumbar adjustable to 25cm height for ultimate comfort



Simple Touch