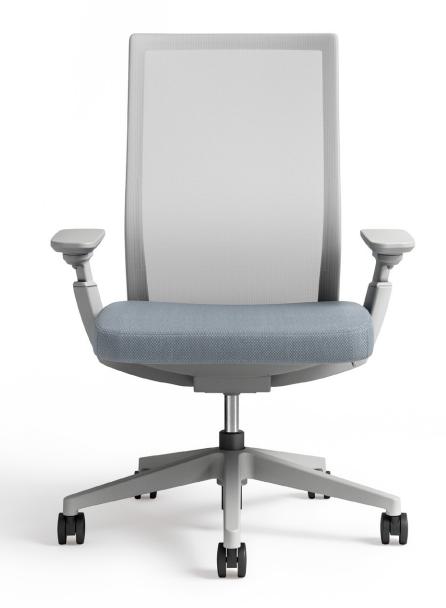

## Our Science. Your Comfort.

The Evo task chair is engineered with your comfort in mind. Focused on the user experience, it's made for dynamic movement and postures. The unique contoured frame offers comfortable lumbar support for engaged task behaviors, while the arched open-arm facilitates side-seated and multi-direction interactions. A sophisticated thick-seated cushion reduces pressure points and aids weight distribution, with a simple-touch control for effort-free ergonomic adjustment.

# Our Design, Your Comfort

Highlighted by its weight-activated recline mechanism ensuring no additional tension adjustment, Evo's intuitive controls and specially formulated seat foam offer a completely comfortable seated experience.

Headrest Adjustment

Comfort and support are offered through the adjustable headrest, relieving neck tension.

Lumbar Adjustment
Upright back support through the contoured frame, with its lumbar adjustable to 25cm height for ultimate comfort

Simple Touch Control

Easy-to-access controls
are integrated for a cleaner
aesthetic.

Seat Depth Adjustment

Adjust the depth up to 7cm to optimize comfort.

Arm width, angle, height and depth are all adjustable, with multiple postures and lateral support when reclining.