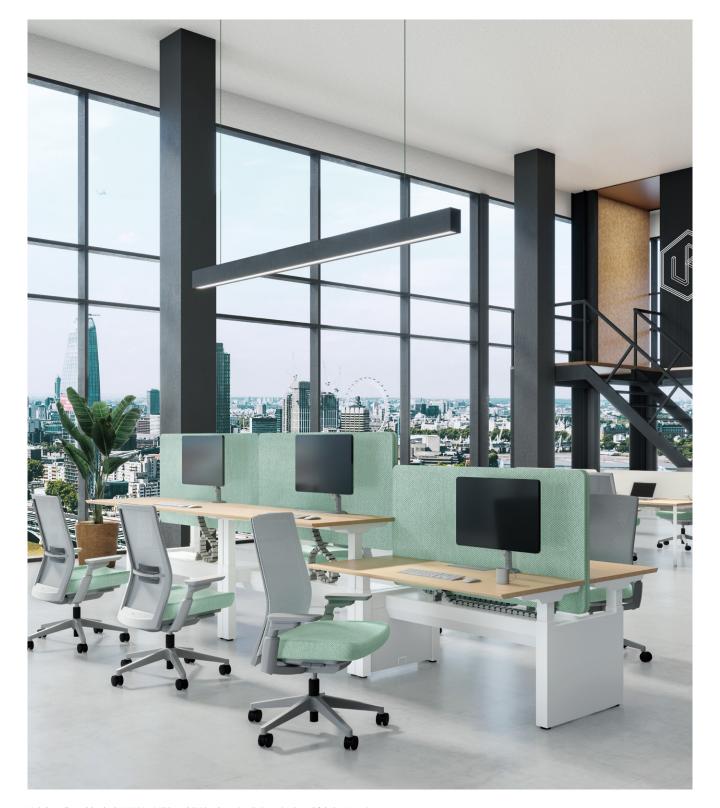

Height-adjustable desk (HAD) - MFC and PVC edge: Sunlight Ash Panel fabric: Notation

Seating mesh upholstery: Lustre Seating upholstery: Notation Frame finish: Titanium Plastic base: Grey

Tria conference table - MFC and PVC edge: Cherry

Seating mesh upholstery: Clay Seating upholstery: Prompt Frame finish: Titanium Plastic base: Grey