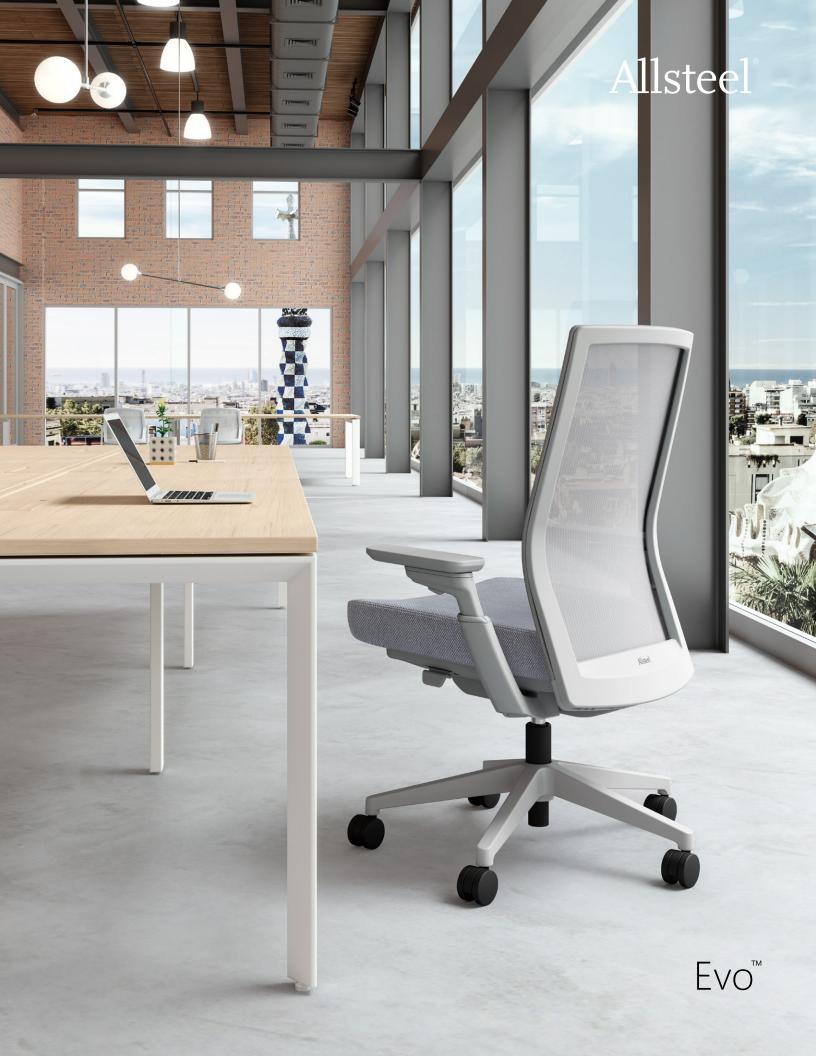

## Our Science. Your Comfort.

The Evo task chair is engineered with your comfort in mind. Focused on the user experience, it's made for dynamic movement and postures. The unique contoured frame offers comfortable lumbar support for engaged task behaviors, while the arched open-arm facilitates side-seated and multi-direction interactions. A sophisticated thick-seated cushion reduces pressure points and aids weight distribution, with a simple-touch control for effort-free ergonomic adjustment.

Your World of Wellness

Evo is a thoughtfully designed chair focused on ergonomics, its quality build combining intuitive controls and automatic weight-activated tension for healthier performance levels as well as overall well-being within the workplace.

# Work Better. Feel Healthier.

Featuring unrestricted movement and cross-functional interaction, Evo is easy-to-use and offers ergonomic controls that allow you to 'feel better' for greater comfort and well-being. Paired with the height-adjustable workstation, it allows for a range of postures and work styles.