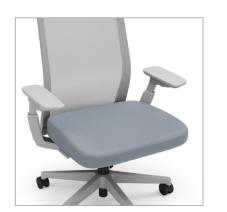

# Our Design, Your Comfort

Highlighted by its weight-activated recline mechanism ensuring no additional tension adjustment, Evo's intuitive controls and specially formulated seat foam offer a completely comfortable seated experience.

Simple Touch Control

Easy-to-access controls
are integrated for a cleaner
aesthetic.

Seat Depth Adjustment

Adjust the depth up to 7cm to optimize comfort.

Arm width, angle, height and depth are all adjustable, with multiple postures and lateral support when reclining.