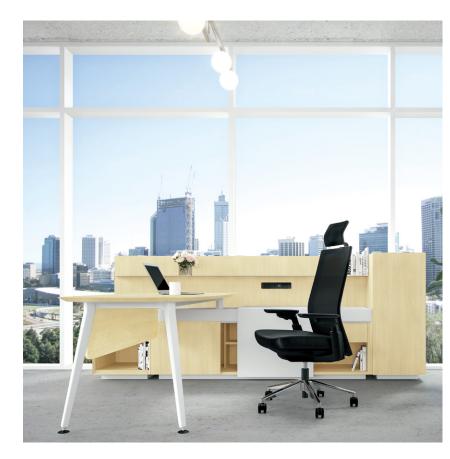

# A Lasting Impression

Embrace your personality and the way you like to work Evo's exceptional style and range of options suit your
particular workplace needs, be it individual or collaborative
and within conference rooms.

# Made for Your Needs

Evo's performance-driven build suits all manner of work, its ergonomic design suited to natural back shapes, for comfort that boosts focus while offering physical relief from long hours. Be it private offices or meeting rooms, Evo's distinctive style defines workplaces.

## One Chair. Many Spaces.

Evo's aesthetic is adaptable, be the conference room or shared bench and height-adjustable desk - the chair fits multiple spaces, for consistent comfort.

Black Plastic Frame and Base