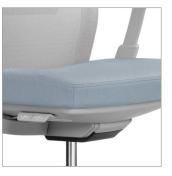

Simple Touch Control

Easy-to-access controls
are integrated for a cleaner
aesthetic.

Seat Depth Adjustment

Adjust the depth up to 7cm to optimize comfort.

Arm width, angle, height and depth are all adjustable, with multiple postures and lateral support when reclining.