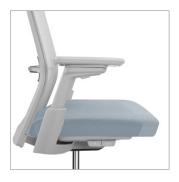

# Our Design, Your Comfort

Highlighted by its weight-activated recline mechanism ensuring no additional tension adjustment, Evo's intuitive controls and specially formulated seat foam offer a completely comfortable seated experience.