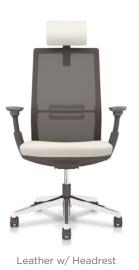

## Evo Statement of Line

Task Chair

w/Headrest

Side Chair

### **Leather Colors**

(B33)

Black (B8)

Task & Side Mesh Back Colors

Mist (MB02) Clay (MB03)

Navy (MB04)

Dusk (MB05)

Task Base Finishes