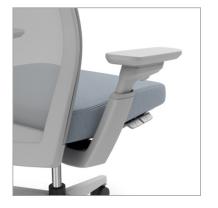

Headrest Adjustment

Comfort and support are offered through the adjustable headrest, relieving neck tension.

Lumbar Adjustment
Upright back support through the contoured frame, with its lumbar adjustable to 25cm height for ultimate comfort

Simple Touch Control

Easy-to-access controls
are integrated for a cleaner
aesthetic.

Seat Depth Adjustment

Adjust the depth up to 7cm to optimize comfort.

Arm width, angle, height and depth are all adjustable, with multiple postures and lateral support when reclining.