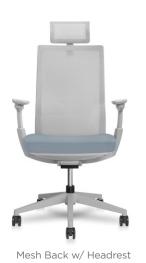

Headrest Adjustment

Comfort and support are offered through the adjustable headrest, relieving neck tension.

Lumbar Adjustment
Upright back support through the contoured frame, with its lumbar adjustable to 25cm height for ultimate comfort

## Evo Statement of Line

Task Chair

w/Headrest

Side Chair