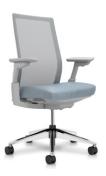

## Our Science. Your Comfort.

The Evo task chair is engineered with your comfort in mind. Focused on the user experience, it's made for dynamic movement and postures. The unique contoured frame offers comfortable lumbar support for engaged task behaviors, while the arched open-arm facilitates side-seated and multi-direction interactions. A sophisticated thick-seated cushion reduces pressure points and aids weight distribution, with a simple-touch control for effort-free ergonomic adjustment.

Your World of Wellness

Evo is a thoughtfully designed chair focused on ergonomics, its quality build combining intuitive controls and automatic weight-activated tension for healthier performance levels as well as overall well-being within the workplace.

# Our Design, Your Comfort

Highlighted by its weight-activated recline mechanism ensuring no additional tension adjustment, Evo's intuitive controls and specially formulated seat foam offer a completely comfortable seated experience.