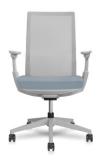

## Our Science. Your Comfort.

The Evo task chair is engineered with your comfort in mind. Focused on the user experience, it's made for dynamic movement and postures. The unique contoured frame offers comfortable lumbar support for engaged task behaviors, while the arched open-arm facilitates side-seated and multi-direction interactions. A sophisticated thick-seated cushion reduces pressure points and aids weight distribution, with a simple-touch control for effort-free ergonomic adjustment.

Your World of Wellness

Evo is a thoughtfully designed chair focused on ergonomics, its quality build combining intuitive controls and automatic weight-activated tension for healthier performance levels as well as overall well-being within the workplace.

# Our Design, Your Comfort

Highlighted by its weight-activated recline mechanism ensuring no additional tension adjustment, Evo's intuitive controls and specially formulated seat foam offer a completely comfortable seated experience.