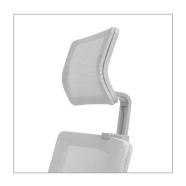

Headrest Adjustment

Comfort and support are offered through the adjustable headrest, relieving neck tension.

Lumbar Adjustment
Upright back support through the contoured frame, with its lumbar adjustable to 25cm height for ultimate comfort