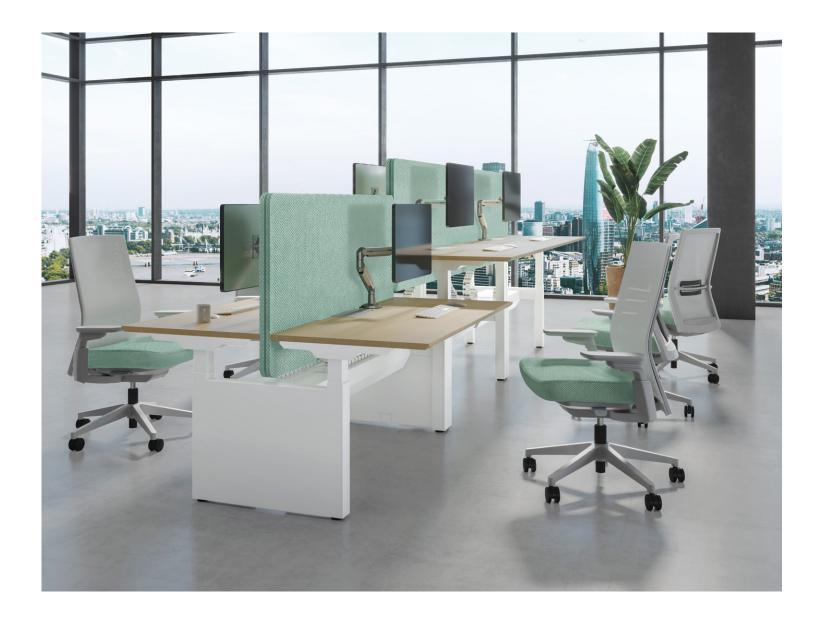

Avail bench - MFC and PVC edge: Sunlight Ash Panel fabric: Late

Seating mesh upholstery: Dusk Seating upholstery: Youth Frame finish: Black Plastic base: Black

Front: Longhouse bench - MFC and PVC edge: Sunlight Ash Seating mesh upholstery: Navy Frame finish: Titanium Back: Tria conference table - MFC and PVC edge: Maple

Back: Tria conference table - MFC and PVC edge: Maple
Seating mesh upholstery: Navy Seating upholstery: Maturity Frame finish: Titanium Plastic base: Grey