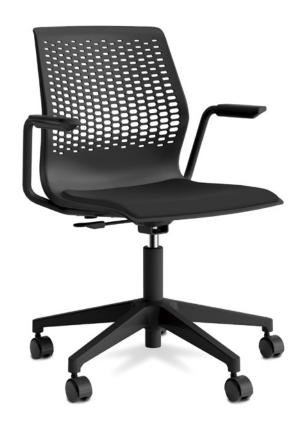

### Multi-Purpose Work Chair

Lyric work chair's simple and slim profile brings a cohesive look to any workspace plan, from small and large-scale lecturer sessions to presentations and group meetings.

### **Features**

Seat height adjustment Arms or armless Optional upholstered seat pad

## Lyric Multi-Purpose Work Chair Statement of Line

Lava

31<sup>7</sup>/<sub>8</sub>"-35<sup>3</sup>/<sub>8</sub>"H x 26<sup>7</sup>/<sub>8</sub>"W x 26<sup>7</sup>/<sub>8</sub>"D Seat  $16\frac{3}{4}$ " $-20\frac{1}{2}$ "H x  $20\frac{3}{4}$ "W x  $17\frac{1}{4}$ "D

15½"H x 17¾"W Back

Armless model also available.